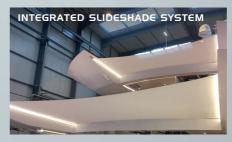

#### SLIDESHADE

or **Flexible sun protection** for private guest areas at the push of a button. The slideSHADE systems are integrated into the yacht's structure, and are deployed electrically without any need for crew disturbing the guests.

Fixed tracks in the superstructure or extendable beams support the awning, and the right tension is always ensured by an integrated PLC control system.

Large awnings can be installed in compact spaces by using telescopic beams. We develop and deliver the complete system and provide a world wide after sales service.