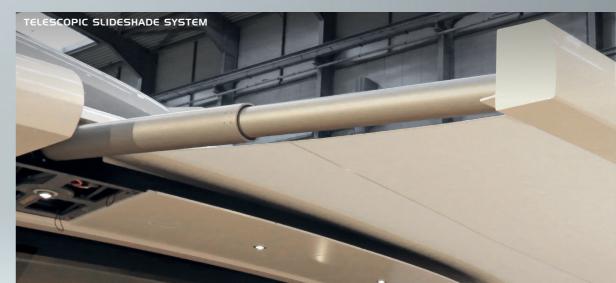

#### SLIDESHADE

or **Flexible sun protection** for private guest areas at the push of a button. The slideSHADE systems are integrated into the yacht's structure, and are deployed electrically without any need for crew disturbing the guests.

Fixed tracks in the superstructure or extendable beams support the awning, and the right tension is always ensured by an integrated PLC control system.

Large awnings can be installed in compact spaces by using telescopic beams. We develop and deliver the complete system and provide a world wide after sales service.