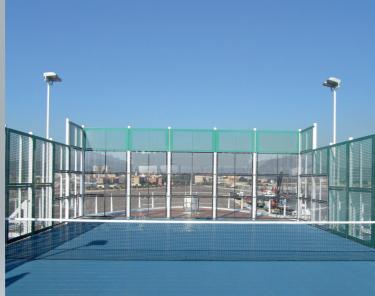

#### **PROSPORT**

OP Custom solutions for sport court arrangements on open deck areas such as heli decks. We engineer, build and install tailored sytems for each specific project. From a net around a court to keep the ball on board, up to a full on paddle tennis court with hard side walls and integrated lighting, the possibilities are almost endless.