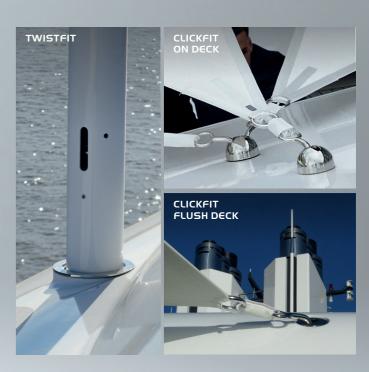

### **SUNFLIP - POLES AND LIGHTS**

oz You have the choice between straight, curved or angled poles to perfectly complement the design of the specific yacht. With several sizes of poles and our engineering know how, we can realize unconventional sun awnings systems on large yacht projects.