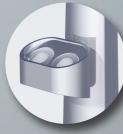

The poles can be equipped with different types of spot lights and strip lights. We also develop custom lighting options in cooperation with the yacht's design team. The customer can decide whether the power should be supplied via a cable or via induction.

SFC

**SFCEO** 

**SFA** 

CONE LIGHT

TWIN LIGHT

CRESCENT LIGHT

CIRCLE LIGHT