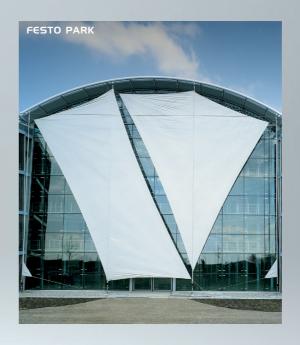

#### SUNDECK

on Permanent shade and weather protection — the sunDECK awnings are designed to stay up in any conditions. No poles have to be set up and no awnings folded and stored when not in use. These permanent awnings can serve as an elegant way to extend deck overhangs for that precious shady space on deck, or create large sheltered areas with an open and light feeling.

We provide the complete system with the adequate support structure in high grade stainless steel or carbon tubes. Designed for wind conditions of up to 100 kn, the sunDECK awnings provide a hasslefree solution in any environment.