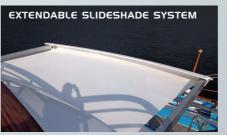

#### SLIDESHADE

or **Flexible sun protection** for private guest areas at the push of a button. The slideSHADE systems are integrated into the yacht's structure, and are deployed electrically without any need for crew disturbing the guests.

Fixed tracks in the superstructure or extendable beams support the awning, and the right tension is always ensured by an integrated PLC control system.

Large awnings can be installed in compact spaces by using telescopic beams. We develop and deliver the complete system and provide a world wide after sales service.