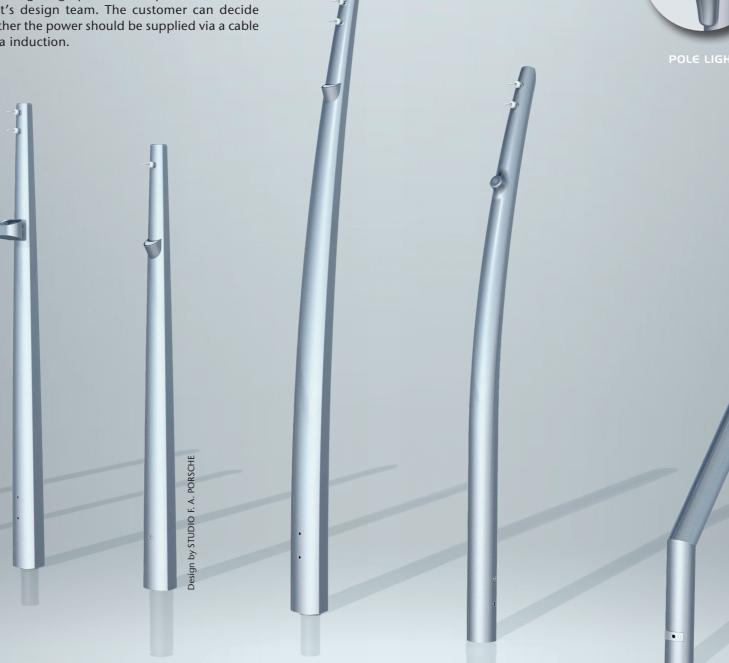

### **SUNFLIP - POLES AND LIGHTS**

oz You have the choice between straight, curved or angled poles to perfectly complement the design of the specific yacht. With several sizes of poles and our engineering know how, we can realize unconventional sun awnings systems on large yacht projects.

The poles can be equipped with different types of spot lights and strip lights. We also develop custom lighting options in cooperation with the yacht's design team. The customer can decide whether the power should be supplied via a cable or via induction.