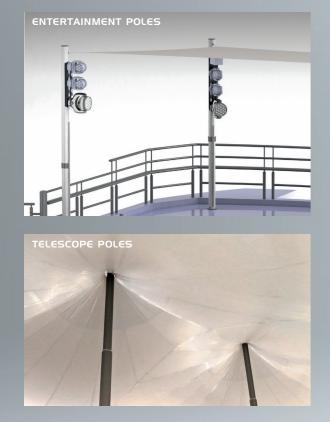

#### **CUSTOMIZED SUNFLIP PRODUCT EXAMPLES:**

- Custom pole shape
- Custom light housing
- Entertainment pole
- Faux wood finish
- Telescope pole
- Integrated speaker & TV holders
- Integrated MIST spray system
- Removable heli hangar extension