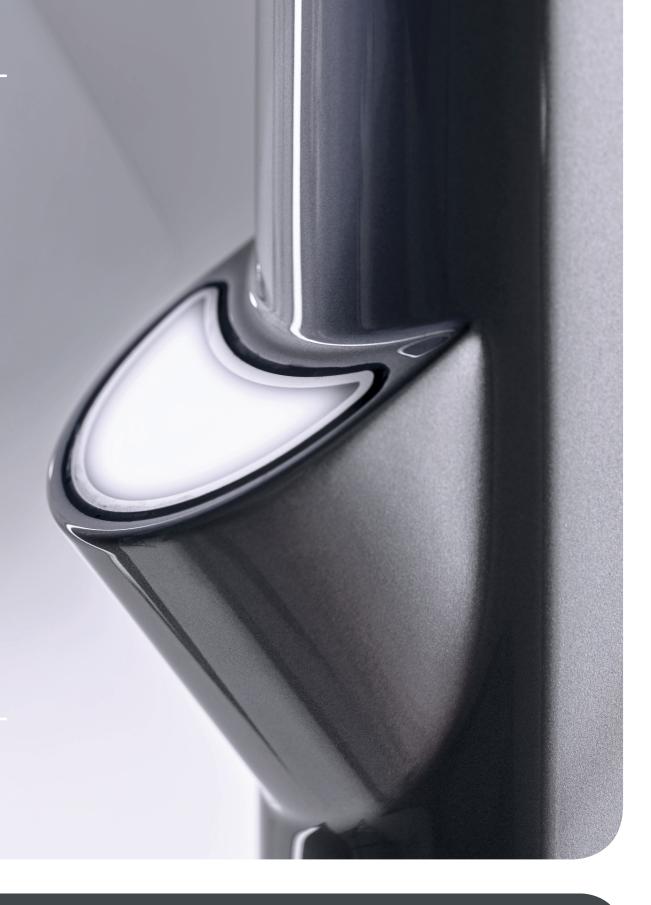

# SUNFLIP

or SunFLIP is the high end system for removable sun awnings on yachts. Continously refined over more than ten years, it provides a trouble free package of strong carbon poles and beautifully finished awnings.

### **SUNFLIP - POLES AND LIGHTS**

oz You have the choice between straight, curved or angled poles to perfectly complement the design of the specific yacht. With several sizes of poles and our engineering know how, we can realize unconventional sun awnings systems on large yacht projects.