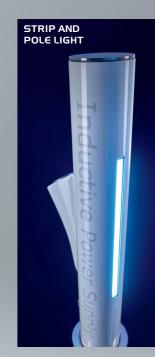

### **SUNFLIP - POLES AND LIGHTS**

oz You have the choice between straight, curved or angled poles to perfectly complement the design of the specific yacht. With several sizes of poles and our engineering know how, we can realize unconventional sun awnings systems on large yacht projects.

The poles can be equipped with different types of spot lights and strip lights. We also develop custom lighting options in cooperation with the yacht's design team. The customer can decide whether the power should be supplied via a cable or via induction.

SFC

**SFCEO** 

**SFA** 

CONE LIGHT

TWIN LIGHT

CRESCENT LIGHT

CIRCLE LIGHT