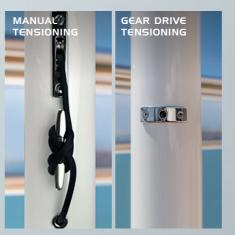

### **SUNFLIP - POLES AND LIGHTS**

oz You have the choice between straight, curved or angled poles to perfectly complement the design of the specific yacht. With several sizes of poles and our engineering know how, we can realize unconventional sun awnings systems on large yacht projects.