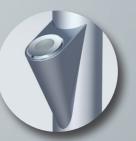

The poles can be equipped with different types of spot lights and strip lights. We also develop custom lighting options in cooperation with the yacht's design team. The customer can decide whether the power should be supplied via a cable or via induction.

SFC

**SFCEO** 

**SFA** 

CONE LIGHT

TWIN LIGHT

CRESCENT LIGHT

CIRCLE LIGHT