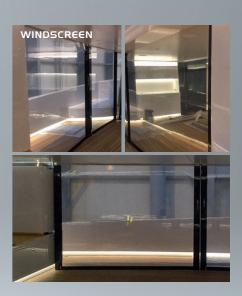

#### WINDSCREEN/PRIVACYSCREEN

os **Keep your privacy.** We provide a range of solutions for wind protection and privacy screens. From vertical textile privacy screens which can be tensioned between carbon poles, to semi-automatic transparent windscreens which are integrated in the exterior ceiling and rolled down with the use of a power tool. Combined with removable stanchions, this system is ideally suited to fully enclose an exterior deck space which can then be heated or air-conditioned.