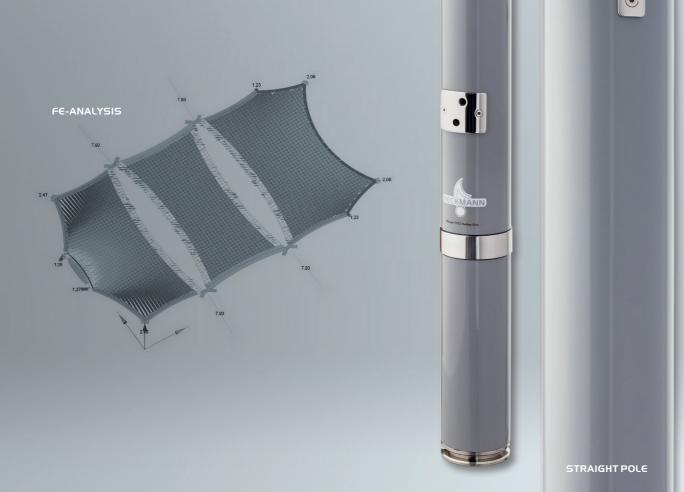

We use a comprehensive software package for 3D tensile structure design to engineer the perfect awning system for each individual project. Calculating rather than estimating loads ensures peace of mind for the guests and crew on board, especially when the awnings are used at the upper end of the specified wind range.

### **SUNFLIP - POLES AND LIGHTS**

oz You have the choice between straight, curved or angled poles to perfectly complement the design of the specific yacht. With several sizes of poles and our engineering know how, we can realize unconventional sun awnings systems on large yacht projects.