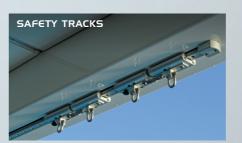

#### **SAFETY TRACKS**

**Dedicated safety tracks** for securing crew working aloft. Fully certified to European Standard EN795:2012