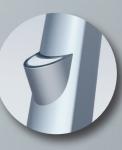

The poles can be equipped with different types of spot lights and strip lights. We also develop custom lighting options in cooperation with the yacht's design team. The customer can decide whether the power should be supplied via a cable or via induction.

SFC

**SFCEO** 

**SFA** 

CONE LIGHT

TWIN LIGHT

CRESCENT LIGHT

CIRCLE LIGHT