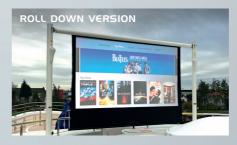

#### **PROSCREEN**

o4 **ProSCREENS** are the perfect solution for outside projection screens on yachts. Easy and quick to set up and remove, well engineered and beautifully finished. Front and rear projections are possible.

The frame version uses a structural frame of carbon tubes, which can be dismantled into compact pieces suitable for storage.

The roll down version of the proSCREEN is completely integrated in one carbon cross beam, which can be easily mounted between two sunFLIP poles. This enables dual use of poles for sun protection and screen support.