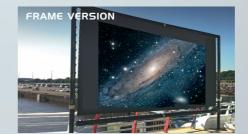

#### **PROSCREEN**

o4 **ProSCREENS** are the perfect solution for outside projection screens on yachts. Easy and quick to set up and remove, well engineered and beautifully finished. Front and rear projections are possible.

The frame version uses a structural frame of carbon tubes, which can be dismantled into compact pieces suitable for storage.

The roll down version of the proSCREEN is completely integrated in one carbon cross beam, which can be easily mounted between two sunFLIP poles. This enables dual use of poles for sun protection and screen support.