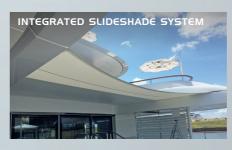

#### SLIDESHADE

or **Flexible sun protection** for private guest areas at the push of a button. The slideSHADE systems are integrated into the yacht's structure, and are deployed electrically without any need for crew disturbing the guests.

Fixed tracks in the superstructure or extendable beams support the awning, and the right tension is always ensured by an integrated PLC control system.

Large awnings can be installed in compact spaces by using telescopic beams. We develop and deliver the complete system and provide a world wide after sales service.