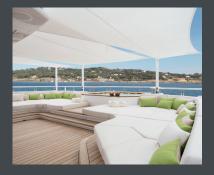

#### SLIDESHADE

or **Flexible sun protection** for private guest areas at the push of a button. The slideSHADE systems are integrated into the yacht's structure, and are deployed electrically without any need for crew disturbing the guests.

Fixed tracks in the superstructure or extendable beams support the awning, and the right tension is always ensured by an integrated PLC control system.

Large awnings can be installed in compact spaces by using telescopic beams. We develop and deliver the complete system and provide a world wide after sales service.