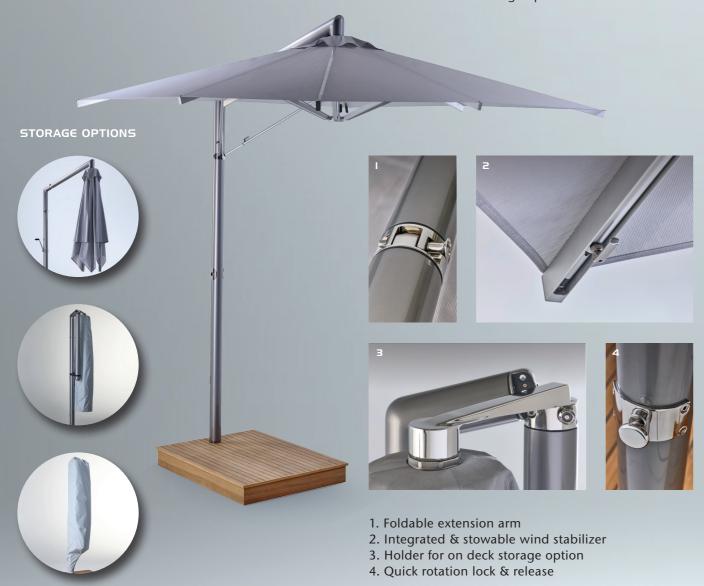

#### **PARASOLS**

oo ParaSOLS provide a compact and flexible solution for smaller shaded areas. We offer a variety of styles and sizes with center supports or side supports. The fabric and paint finish can be matched to the sunFLIP or slideSHADE system for a uniform appearance on board.

#### **OUR PRODUCT BENEFITS:**

- Easy to handle due to light weight carbon construction
- Can be painted according to customer requirements
- Wind resistent due to integrated wind stabilizer
- Quick lock fitting for easy connection of the shade
- Removable battery light for illumination
- Various on deck storage options