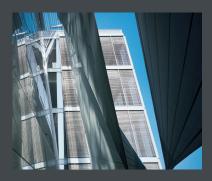

# SUNFLIP

or SunFLIP is the high end system for removable sun awnings on yachts. Continously refined over more than ten years, it provides a trouble free package of strong carbon poles and beautifully finished awnings.

We use a comprehensive software package for 3D tensile structure design to engineer the perfect awning system for each individual project. Calculating rather than estimating loads ensures peace of mind for the guests and crew on board, especially when the awnings are used at the upper end of the specified wind range.

### **SUNFLIP - POLES AND LIGHTS**

oz You have the choice between straight, curved or angled poles to perfectly complement the design of the specific yacht. With several sizes of poles and our engineering know how, we can realize unconventional sun awnings systems on large yacht projects.