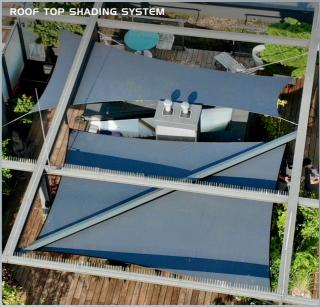

# SUNFLIP

or SunFLIP is the high end system for removable sun awnings on yachts. Continously refined over more than ten years, it provides a trouble free package of strong carbon poles and beautifully finished awnings.

We use a comprehensive software package for 3D tensile structure design to engineer the perfect awning system for each individual project. Calculating rather than estimating loads ensures peace of mind for the guests and crew on board, especially when the awnings are used at the upper end of the specified wind range.