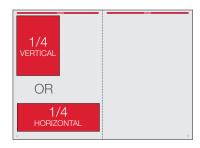

# **REFIT** TECH. SPECIFICATIONS

**DOUBLE PAGE SPREAD** 

272mm x 190mm

**FULL SINGLE PAGE** 

130mm x 190mm

1/2 PAGE

130mm x 94mm OR 63mm x 190mm

1/4 PAGE

63mm x 94mm OR 130mm x 46mm

**1/6 PAGE** 63mm x 62mm

1/8

**1/8 PAGE** 63mm x 46mm

**FULL BOX LISTING** 