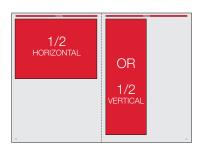

# **REFIT** TECH. SPECIFICATIONS

**DOUBLE PAGE SPREAD** 

272mm x 190mm

**FULL SINGLE PAGE** 

130mm x 190mm

1/2 PAGE

130mm x 94mm OR 63mm x 190mm

1/4 PAGE