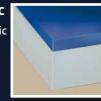

edented creations. German Engineering: All around the world, discerning owners, designers, constructors, shipyards and shipping companies rely on YACHTLITE's unique competence and many years of experience in project planning, conception, programming and implementation of tailor-made lighting designs and logo designs.

The global customers' high level of satisfaction confirms again and again: "There's no light like YACHTLITE".





#### **Product Lines**

#### ClassicLine

- 10 mm satined acrylic
- Vinyl film front



#### **ClassicLine CF**

- 10 mm satined acrylic
- 3 mm carbon fibre front (film surface in CF optics also possible)



#### CustomLine

- 10 mm satined acrylic
- 3 mm mirror quality stainless steel front

### ClassicLine Acrylic

- 10 mm satined acrylic
- 3 mm acrylic front



#### **CustomLine Plus**

- 10 mm satined acrylic
- 3 mm mirror quality stainless steel front
- Polished edges for higher light reflection



#### **ClassicLine Lacquer**

- 20 mm satined acrylic
- 10 mm partially lacquered



All letterings are available in seven different light colours or RGB variable colour (12, 24, 110 or 230 Volt). All materials can be delivered in other thicknesses.

## Seawater-proof, durable, easy mounting:

Letters with a coloured film or a lacquered surface are delivered with rear threaded holes size M4 and are screwed on through the vessel's side.

Letters with solid metal surfaces are welded with M4 screw sockets. The lettering is delivered with all necessary bolts, washers and screw nuts.

Alternative assembly systems are available on request.



Together wi