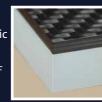

#### **ClassicLine CF**

- 10 mm satined acrylic
- 3 mm carbon fibre front (film surface in CF optics also possible)