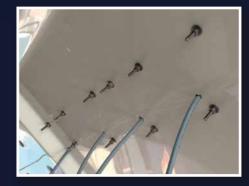

Alternative assembly systems are available on request.

Together with each lettering we deliver an exact template with the precise positions of the drill holes for the bolts and the electricity supply.

## Assembly of a lettering with stainless steel front:

When the drilling is finished, all cables and bolts will fit perfectly.