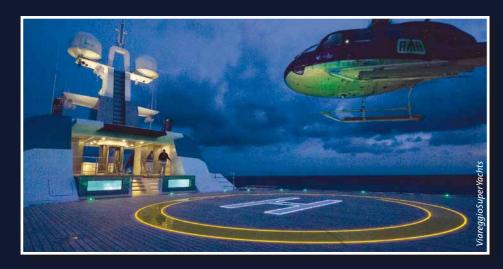

### HeliLite

Custom-made illuminated deck elements for certified commercial helipads