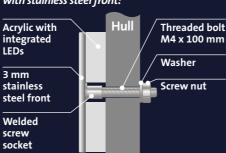

## Seawater-proof, durable, easy mounting:

Letters with a coloured film or a lacquered surface are delivered with rear threaded holes size M4 and are screwed on through the vessel's side.

Letters with solid metal surfaces are welded with M4 screw sockets. The lettering is delivered with all necessary bolts, washers and screw nuts.

Alternative assembly systems are available on request.

Together with each lettering we deliver an exact template with the precise positions of the drill holes for the bolts and the electricity supply.

## Assembly of a lettering with stainless steel front:

When the drilling is finished, all cables and bolts will fit perfectly.