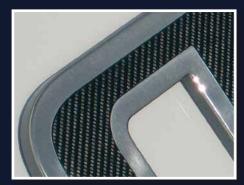

3-dimensionally produced FrontLite elements, light emission through front

Carbon Fibre surfaces with stainless steel frame

3D printed stainless steel: complete freedom of form and finish

Find more examples of HighLites such as special front materials, designs or combinations at www.yachtlite.com. Send your own ideas and photos to Yachtlite and further individual suggestions will be prepared especially for you.