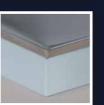

#### CustomLine

- 10 mm satined acrylic
- 3 mm mirror quality stainless steel front

#### **CustomLine Plus**

- 10 mm satined acrylic
- 3 mm mirror quality stainless steel front
- Polished edges for higher light reflection