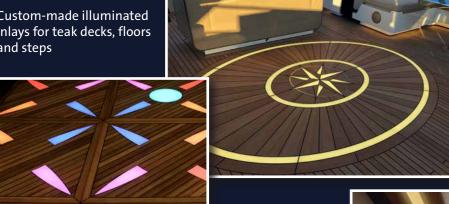

## **FloorLite**

Custom-made illuminated inlays for teak decks, floors and steps