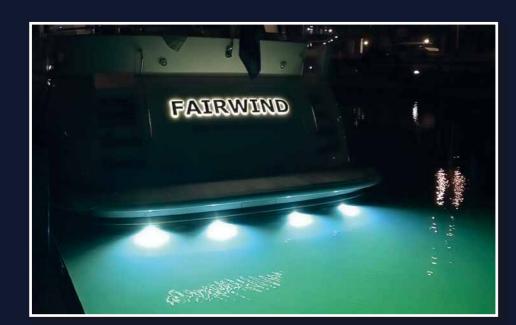

ines

## **Individual Lighting Solutions for Your Yacht**

YACHTLITE represents perfect LED lighting.

Since 2002, YACHTLITE has been constantly setting new trends and standards for perfect LED systems and homogeneous, spot-free illumination for yachts of all kinds.

In addition to lettering and logos, YACHTLITE's team of experts develops optimal solutions for unprecedented creations. German Engineering: All around the world, discerning owners, designers, constructors, shipyards and shipping companies rely on YACHTLITE's unique competence and many years of experience in project planning, conception, programming and implementation of tailor-made lighting designs and logo designs.

The global customers' high level of satisfaction confirms again and again: "There's no light like YACHTLITE".





#### **Product Lines**

#### ClassicLine

- 10 mm satined acrylic
- Vinyl film front



#### **ClassicLine CF**

- 10 mm satined acrylic
- 3 mm carbon fibre front (film surface in CF optics also possible)



#### CustomLine

- 10 mm satined acrylic
- 3 mm mirror quality stainless steel front

### ClassicLine Acrylic

- 10 mm satined acrylic
- 3 mm acrylic front



#### **CustomLine Plus**

- 10 mm satined acrylic
- 3 mm mirror quality stainless steel front
- Polished edges for higher light reflection



#### **ClassicLine Lacquer**

- 20 mm satined acrylic
- 10 mm partially lacquered



All letterings are available in seven different light colours or RGB variable colour (12, 24, 110 or 230 Volt). All materials can be delivered in other thicknesses.

## Seawater-proof, durable, easy mou