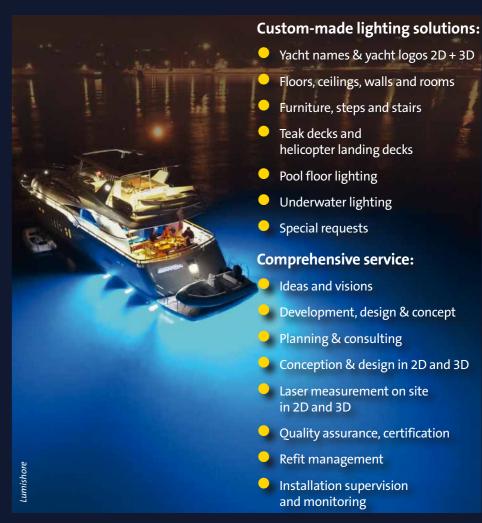

12, 24, 110 or 230 Volt). All materials can be delivered in other thicknesses.

## Seawater-proof, durable, easy mounting:

Letters with a coloured film or a lacquered surface are delivered with rear threaded holes size M4 and are screwed on through the vessel's side.

Letters with solid metal surfaces are welded with M4 screw sockets. The lettering is delivered with all necessary bolts, washers and screw nuts.

Alternative assembly systems are available on request.



Together with each lettering we deliver an exact template with the precise positions of the drill holes for the bolts and the electricity supply.

## Assembly of a lettering with stainless steel front:





When the drilling is finished, all cables and bolts will fit perfectly.

## **Creative Light Solutions by Yachtlite**



### **Your Contact to Yachtlite:**

Yachtlite Stefan Wienecke GmbH Dreihornstr. 18 30659 Hannover · Germany

Tel. +49 (0) 511 / 647 40 0 Fax +49 (0) 511 / 647 40 40







info@yachtlite.com www.yachtlite.com