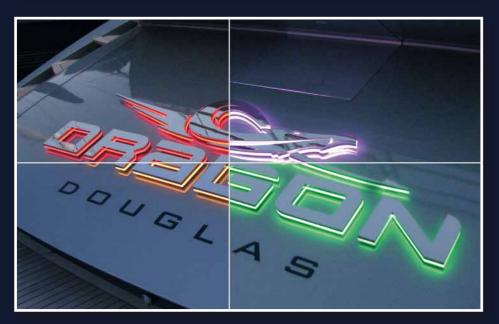

# HighLites — Specialities created by Yachtlite

In close cooperation with shipyards, engineers and yacht designers Yachtlite's team can realise every conceivable special request. It goes without saying, that top quality and exclusive workmanship are guaranteed.

3-dimensionally produced FrontLite elements, light emission through front

Carbon Fibre surfaces with stainless steel frame

3D printed stainless steel: complete freedom of form and finish

Find more examples of HighLites such as special front materials, designs or combinations at www.yachtlite.com. Send your own ideas and photos to Yachtlite and further individual suggestions will be prepared especially for you.