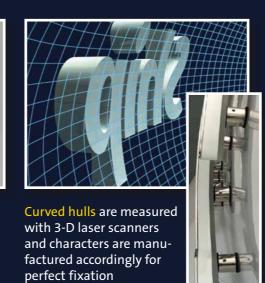

## Assembly of a lettering with stainless steel front:

When the drilling is finished, all cables and bolts will fit perfectly.

Alternative assembly systems are available on request.

Together with each lettering we deliver an exact template with the precise positions of the drill holes for the bolts and the electricity supply.