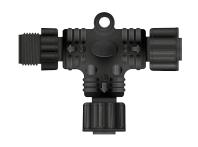

## 9029

## 9059 / 9060

Micro Female Terminator

Micro Dual Micro Tee Adaptor

Female / Male Blanking Plugs