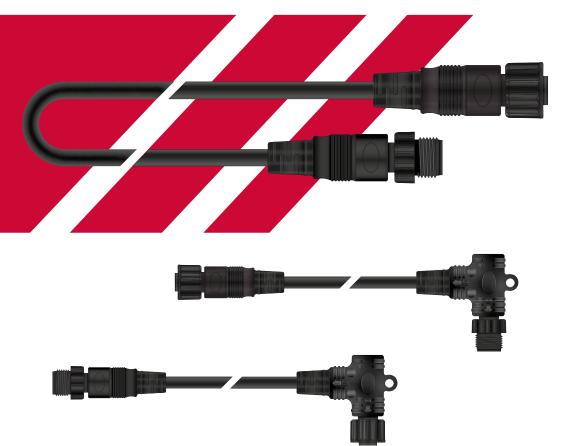

# **Cables**

9030 (0.5 metre)

Micro Trunk Drop Cable

9031 (1 metre)

Micro Trunk Drop Cable

9032 (2 metres)

Micro Trunk Drop Cable

9035 (5 metres)

Micro Trunk Drop Cable

9040 (10 metres)

Micro Trunk Drop Cable

9049\* (0.5 metre)

Micro Trunk / 90° Drop Cable (Female / Male)

9050\* (1.0 metre)

Micro Trunk / 90° Drop Cable (Male / Female)