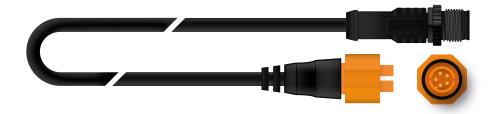

o Female Terminator

Micro Dual Micro Tee Adaptor

Female / Male Blanking Plugs

#### 9061

### 9062

### 9063







Micro Bulkhead Feedthrough

NMEA 2000 Field Installable Screw In (Metal Nut)

Female connector

NMEA 2000 Field Installable Screw In (Metal Nut)

Male connector

# **Cables**



9030 (0.5 metre)

Micro Trunk Drop Cable

9031 (1 metre)

Micro Trunk Drop Cable

9032 (2 metres)

Micro Trunk Drop Cable

9035 (5 metres)

Micro Trunk Drop Cable

9040 (10 metres)

Micro Trunk Drop Cable

9049\* (0.5 metre)

Micro Trunk / 90° Drop Cable (Female / Male)

9050\* (1.0 metre)

Micro Trunk / 90° Drop Cable (Male / Female)

### Honda / Tohatsu Outboard engine to NMEA 2000® cable





FRONT

9052 (6 metres)

This cable is compatible with both Honda and Tohatsu Outboard Engines

Cables 5



#### 9001

Simrad Yellow Connector to M12 Male D-Code 4pin plastic 2m Cable



#### 9002

M12 4 pin D-Code Female to RJ45 IP67 cap - 1m Cable



#### 9003

Raymarine to M12D 4pin Seakeeper -3m Cable

#### NMEA 2000® connection diagram



#### NMEA 2000® cables





Male

Connectors



Pin 1: Shield

Pin 2: NET-S (power supply possitive +V)

Pin 3: NET-C (power supply common -V)

Pin 4: NET-H (CAN-H)
Pin 5: NET-L (CAN-L)



#### Telephone:

Europe & Worldwide +44 (0) 1202 973 023 USA & Canada +00 1941 538 7775

#### Email:

International Sales Team – info@veethree.com USA Sales Team – sales@veethree.com