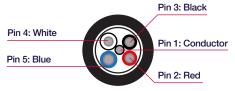

#### NMEA 2000® cables

Male

Connectors

Pin 1: Shield

Pin 2: NET-S (power supply possitive +V)

Pin 3: NET-C (power supply common -V)

Pin 4: NET-H (CAN-H)
Pin 5: NET-L (CAN-L)