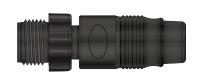

#### 9061

### 9062

### 9063

Micro Bulkhead Feedthrough

NMEA 2000 Field Installable Screw In (Metal Nut)

Female connector

NMEA 2000 Field Installable Screw In (Metal Nut)

Male connector