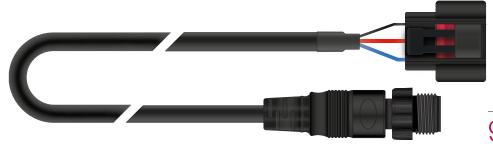

### Honda / Tohatsu Outboard engine to NMEA 2000® cable

FRONT

9052 (6 metres)

This cable is compatible with both Honda and Tohatsu Outboard Engines

Cables 5