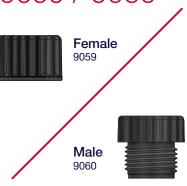

## 9059 / 9060

Micro Female Terminator

Micro Dual Micro Tee Adaptor

Female / Male Blanking Plugs