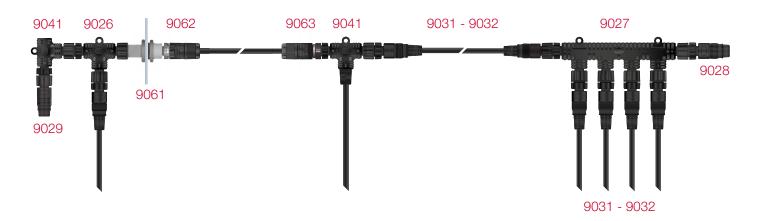

#### NMEA 2000® connection diagram

#### 9026

### 9028

Micro Trunk to Micro Drop Tee Adaptor

Micro Male Terminator

## 9029

#### 9058

## 9059 / 9060

Micro Female Terminator

Micro Dual Micro Tee Adaptor

Female / Male Blanking Plugs

#### 9061

### 9062

### 9063

Micro Bulkhead Feedthrough

NMEA 2000 Field Installable Screw In (Metal Nut)

Female connector

NMEA 2000 Field Installable Screw In (Metal Nut)

Male connector