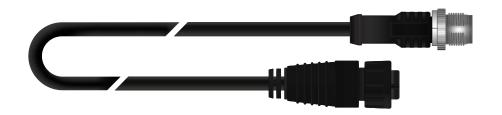

NMEA 2000 Field Installable Screw In (Metal Nut)

Female connector

NMEA 2000 Field Installable Screw In (Metal Nut)

Male connector

# **Cables**



9030 (0.5 metre)

Micro Trunk Drop Cable

9031 (1 metre)

Micro Trunk Drop Cable

9032 (2 metres)

Micro Trunk Drop Cable

9035 (5 metres)

Micro Trunk Drop Cable

9040 (10 metres)

Micro Trunk Drop Cable

9049\* (0.5 metre)

Micro Trunk / 90° Drop Cable (Female / Male)

9050\* (1.0 metre)

Micro Trunk / 90° Drop Cable (Male / Female)

### Honda / Tohatsu Outboard engine to NMEA 2000® cable





FRONT

9052 (6 metres)

This cable is compatible with both Honda and Tohatsu Outboard Engines

Cables 5



#### 9001

Simrad Yellow Connector to M12 Male D-Code 4pin plastic 2m Cable



#### 9002

M12 4 pin D-Code Female to RJ45 IP67 cap - 1m Cable



#### 9003

Raymarine to M12D 4pin Seakeeper -3m Cable

#### NMEA 2000® connection diagram



#### NMEA 2000® cables





Male

Connectors



Pin 1: Shield

Pin 2: NET-S (power supply possitive +V)

Pin 3: NET-C (power supply common -V)

Pin 4: NET-H (CAN-H)
Pin 5: NET-L (CAN-L)



#### Telephone:

Europe & Worldwide +44 (0) 1202 973 023 USA & Canada +00 1941 538 7775

#### Email:

International Sales Team – info@veethree.com USA Sales Team – sales@veethree.com