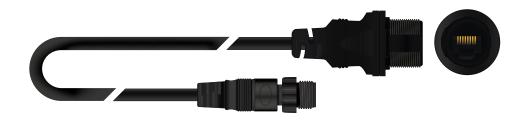

### Honda / Tohatsu Outboard engine to NMEA 2000® cable

FRONT

9052 (6 metres)

This cable is compatible with both Honda and Tohatsu Outboard Engines

Cables 5