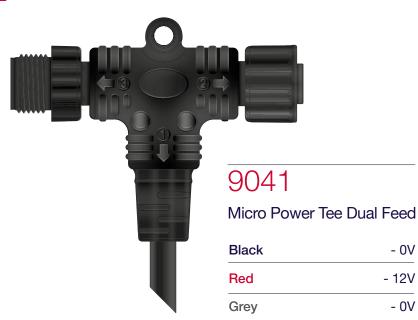

# Connectors

9057\*

NMEA 2000 Elbow Adaptor

Brown

Green

- 0V

- 12V

- 0V

- 12V

- Drain

Connectors 3