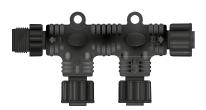

# CONNECTORS AND CABLES

/ for installing NMEA 2000 networks

# Connectors





9057\*

NMEA 2000 Elbow Adaptor



Brown

Green

- 0V

- 12V

- 0V

- 12V

- Drain

Connectors 3

# Our range of connectors include ...

V

#### 9026

### 9028





Micro Trunk to Micro Drop Tee Adaptor

Micro Male Terminator

## 9029

#### 9058

## 9059 / 9060







Micro Female Terminator

Micro Dual Micro Tee Adaptor

Female / Male Blanking Plugs

#### 9061

### 9062

### 9063







Micro Bulkhead Feedthrough

NMEA 2000 Field Installable Screw In (Metal Nut)

Female connector

NMEA 2000 Field Installable Screw In (Metal Nut)

Male connector

# **Cables**



9030 (0.5 metre)

Micro Trunk Drop Cable

9031 (1 metre)

Micro Trunk Drop Cable

9032 (2 metres)

Micro Trunk Drop Cable

9035 (5 metres)

Micro Trunk Drop Cable

9040 (10 metres)

Micro Trunk Drop Cable

9049\* (0.5 metre)

Micro Trunk / 90° Drop Cable (Female / Male)

9050\* (1.0 metre)

Micro Trunk / 90° Drop Cable (Male / Female)

### Honda / Tohatsu Outboard engine to NMEA 2000® cable





FRONT

9052 (6 metres)

This cable is compatible with both Honda and Tohatsu Outboard Engines

Ca