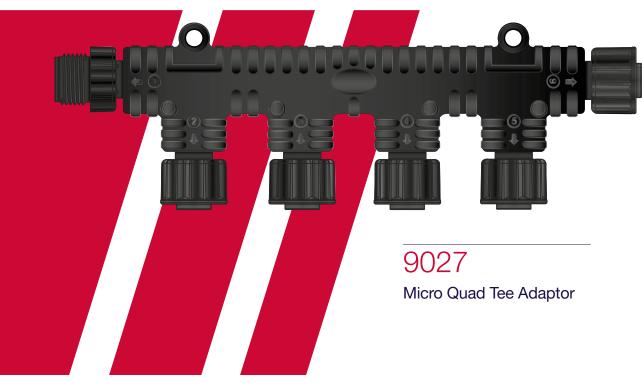

# CONNECTORS AND CABLES

/ for installing NMEA 2000 networks

# Connectors





9057\*

NMEA 2000 Elbow Adaptor



Brown

Green

- 0V

- 12V

- 0V

- 12V

- Drain

Connectors 3

# Our range of connectors include ...

V

#### 9026

### 9028





Micro Trunk to Micro Drop Tee Adaptor

Micro Male Terminator

## 9029

#### 9058

## 9059 / 9060







Micro Female Terminator

Micro Dual Micro Tee Adaptor

Female / Male Blanking Plugs

#### 9061

### 9062

### 9063







Micro Bulkhead Feedthrough

NMEA 2000 Field Installable Screw In (Metal Nut)

Female connector

NMEA 2000 Field Installable Screw In (Metal Nut)

Male connector

# **Cables**



9030 (0.5 metre)

Micro Trunk Drop Cable

9031 (1 metre)

Micro Trunk Drop Cable

9032 (2 metres)

Micro Trunk Drop Cable

9035 (5 metres)

Micro Trunk Drop Cable

9040 (10 metres)

Micro Trunk Drop Cable

9049\* (0.5 metre)

M