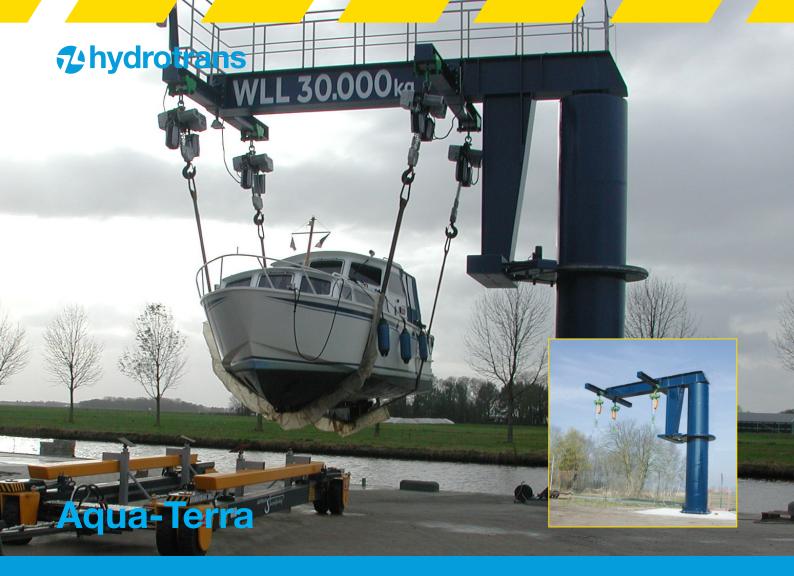

# **7** hydrotrans

The Aqua-Terra models from 10 tons and above are offered with the following advantages:

# **Longer lifetime**

All static power cranes from our competitors have the drive gear for turning left and right on the top and of the tower. Our crane is driven half way on a rail that is welded around the crane. This means the gears are further outside, which means the E-motor has greater leverage with less force required. This feature ensures a longer lifetime for the E-motor and gears.

# No swinging boats

The drive gear is powered by a frequency regulator, which means the E-motor has a soft start and stop which will keep the boat from swinging.