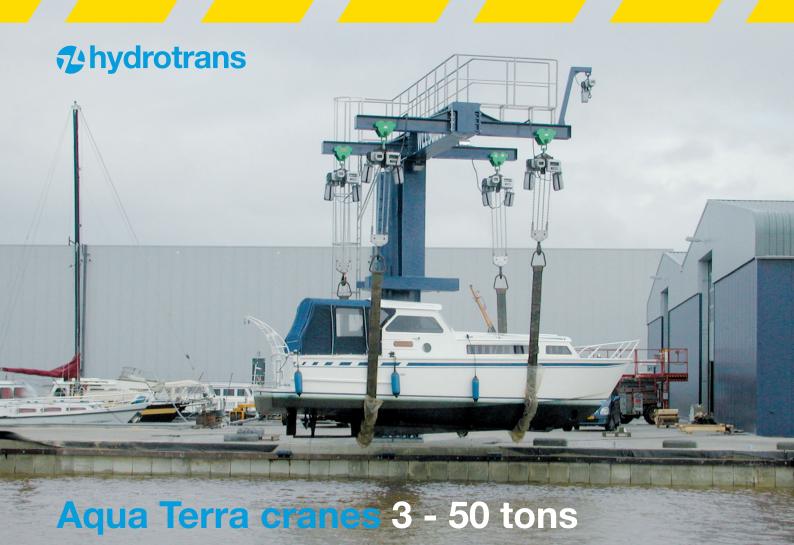

Hydrotrans builds cranes in standard sizes from 3 to 50 ton and can design and build-to-order in larger capacities.

Our two smallest crane models, the 3 ton, and 5 ton Aqua-Terra are perfect for yacht and sailing clubs, dealerships, and small boatyards. They are offered with the option of lift controls either mounted on the tower, operated by cable, or operated by remote control, and designed to be rotated manually. Lift & carry equipment

# **7** hydrotrans

The Aqua-Terra models from 10 tons and above are offered with the following advantages: