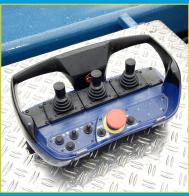

### **Hydrotrans RM-series**

The Hydrotrans RM-series are self-powered. On the side of the trailer a power source is placed which provides power for the hydraulics. On the individual wheels hydroengines are placed to provide the propulsion. The propulsion is also protected and hidden to give the trailer a clean look, but more important: It is safer. The trailer is remote controlled and available from 20 tons upward.