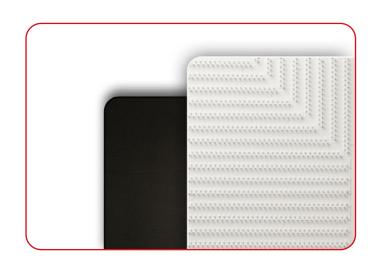

- The HYBRID BEAR pad holders\*:
  - Pad holder White with innovative hook geometry for all standard floor cleaning pads
  - Padholder Black with fine mushroom shaped micro studs for pad backs with dense texture or velour backing
- Highly resistant to chemicals and robust