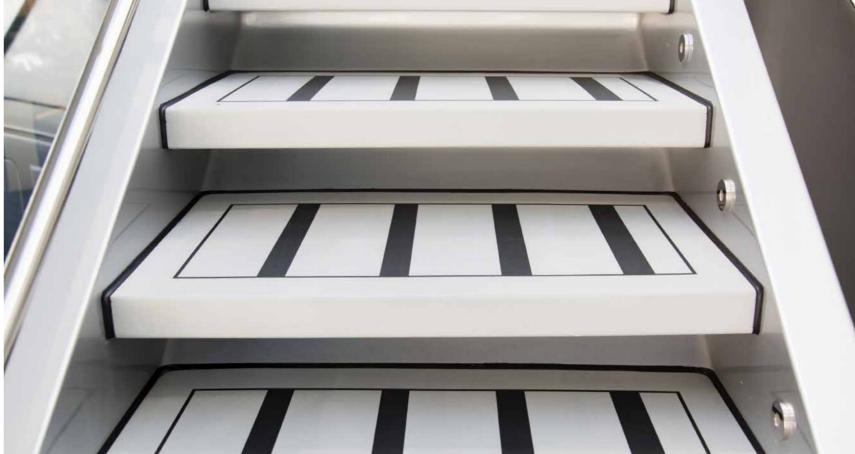

The deck, gangway, stairs, cap rails, grating as well as special details can be made out of Esthec®.