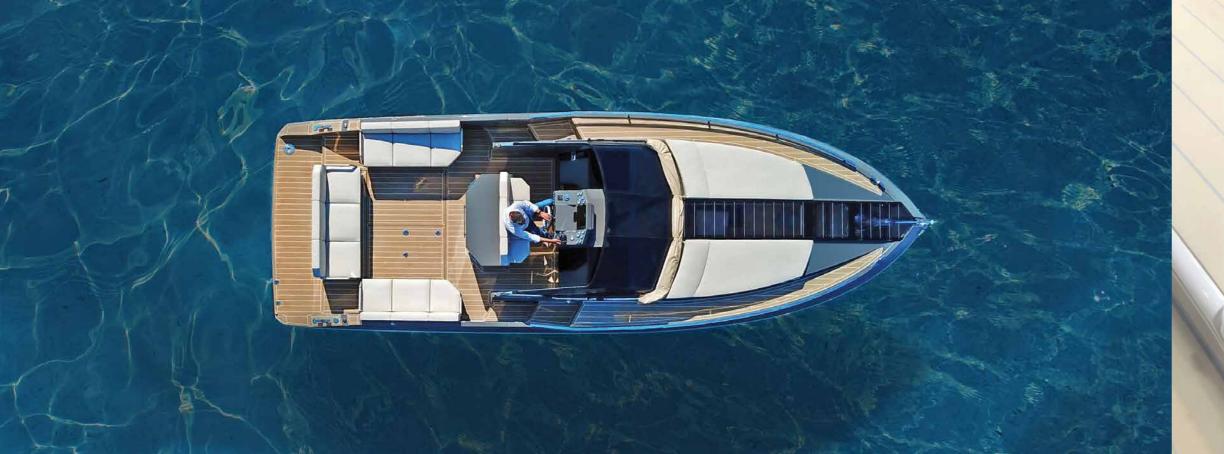

With Esthec<sup>®</sup>, a deck can be much more than just a cover for your yacht, giving you the opportunity to have something exclusive and recognisable as unique! Reflecting Esthec<sup>®</sup>'s no Limits mentality, the possibilities in design are limitless. Any pattern, logo or text can be integrated as a unique feature in the deck. So let your imagination run wild.

The deck, gangway, stairs, cap rails, grating as well as special details can be made out of Esthec®.

## Freedom means NO LIMITS

Esthec<sup>®</sup> is suitable for new-built and refits of mega yachts, displacement yachts, sailing boats, motor boats, pursuit boats, tenders and ribs. Due to its light weight property, it is especially perfect for high performance yachts where weight can be crucial in reaching a certain speed value. For new builds, the decks are supplied fully