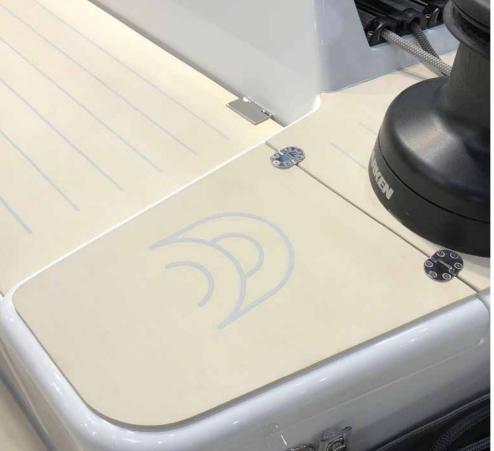

With Esthec<sup>®</sup>, a deck can be much more than just a cover for your yacht, giving you the opportunity to have something exclusive and recognisable as unique! Reflecting Esthec<sup>®</sup>'s no Limits mentality, the possibilities in design are limitless. Any pattern, logo or text can be integrated as a unique feature in the deck. So let your imagination run wild.