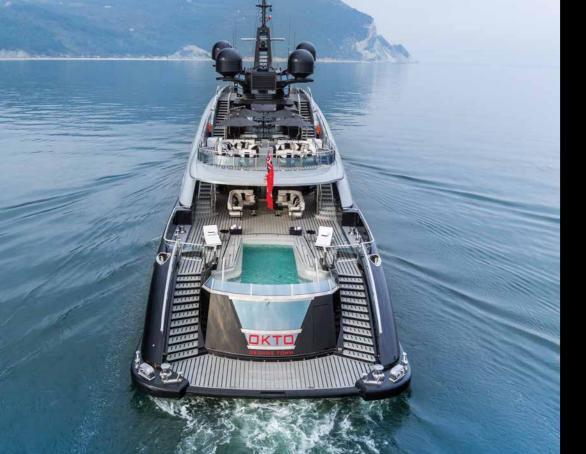

## Freedom means NO LIMITS

Esthec<sup>®</sup> is suitable for new-built and refits of mega yachts, displacement yachts, sailing boats, motor boats, pursuit boats, tenders and ribs. Due to its light weight property, it is especially perfect for high performance yachts where weight can be crucial in reaching a certain speed value. For new builds, the decks are supplied fully

customised. In other cases, they are made to be measured by the shipyard. The prefab process shortens the total production time considerably and therefore also the delivery time of your boat!

Top designers around the world have already integrated Esthec<sup>®</sup> into their designs.