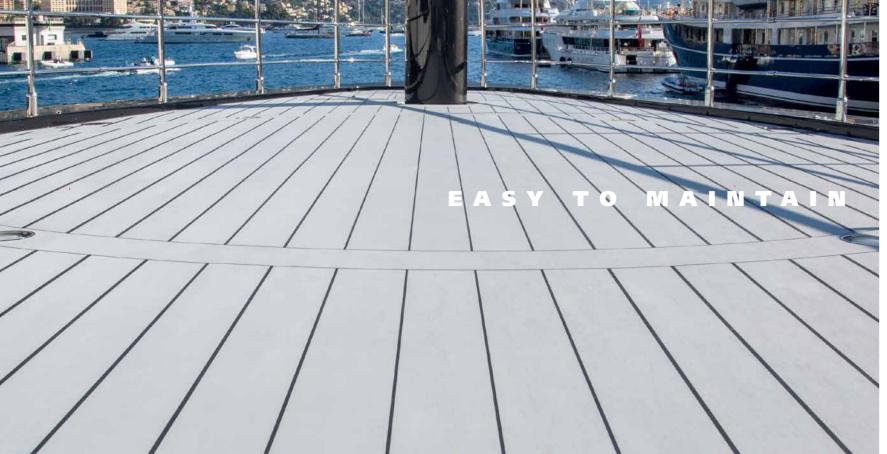

"We were impressed by how much freedom there is on developing a style that matches the boat design"

Esthec<sup>®</sup> is not only stylish, but very easy to maintain as well. Low maintenance requirements can be of overriding importance, especially for charter yachts where foods and wine can be a disaster for a deck or for some technical areas where oils, chemicals and other aggressive products are used. Hot water and a hard brush are enough! This allows you to fully enjoy your yacht without any worries.

The deck, gangway, stairs, cap rails, grating as well as special details can be made out of Esthec®.