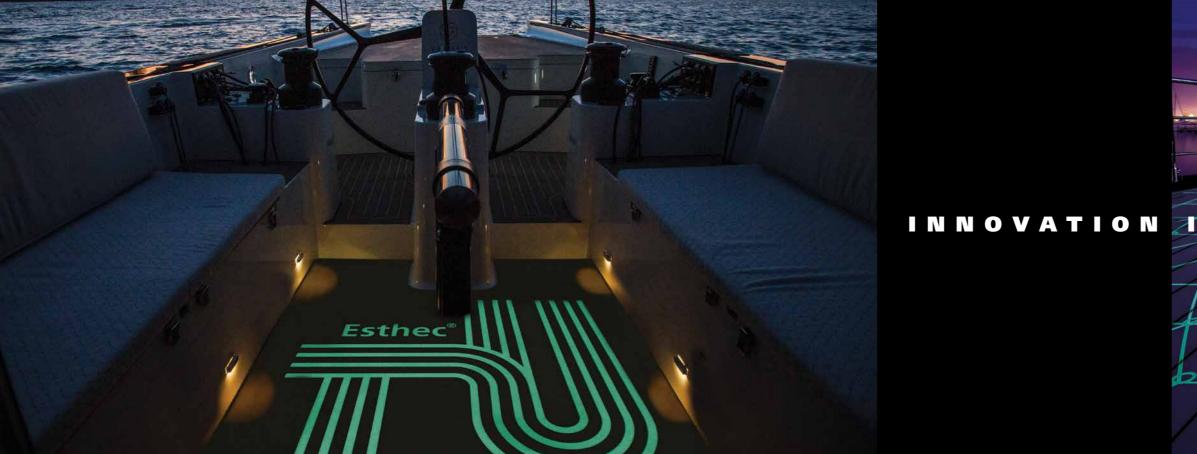

With Esthec<sup>®</sup>, a deck can be much more than just a cover for your yacht, giving you the opportunity to have something exclusive and recognisable as unique! Reflecting Esthec<sup>®</sup>'s no Limits mentality, the possibilities in design are limitless. Any pattern, logo or text can be integrated as a unique feature in the deck. So let your imagination run wild.