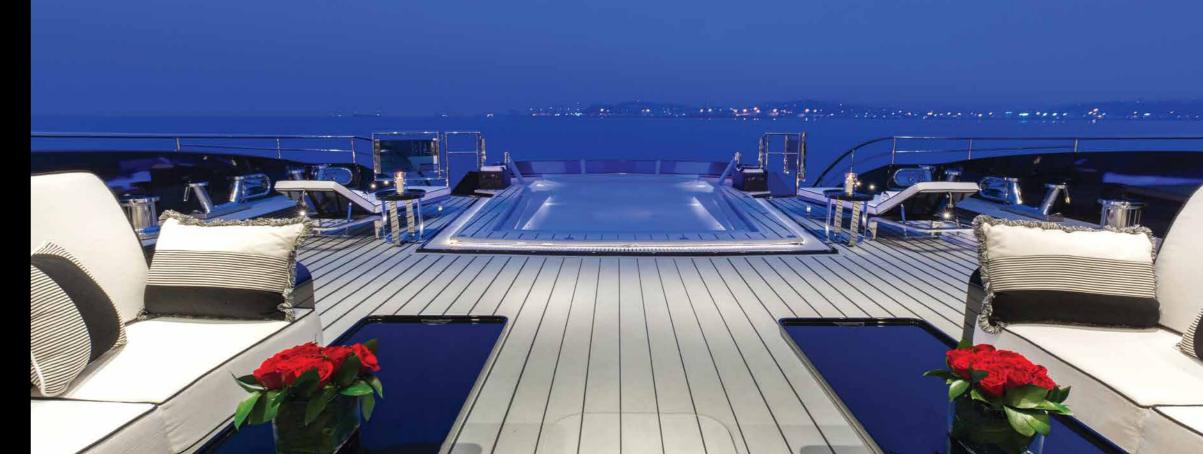

## Freedom means NO LIMITS

Esthec<sup>®</sup> is suitable for new-built and refits of mega yachts, displacement yachts, sailing boats, motor boats, pursuit boats, tenders and ribs. Due to its light weight property, it is especially perfect for high performance yachts where weight can be crucial in reaching a certain speed value. For new builds, the decks are supplied fully

customised. In other cases, they are made to be measured by the shipyard. The prefab process shortens the total production time considerably and therefore also the delivery time of your boat!

Top designers around the world have already integrated Esthec<sup>®</sup> into their designs.