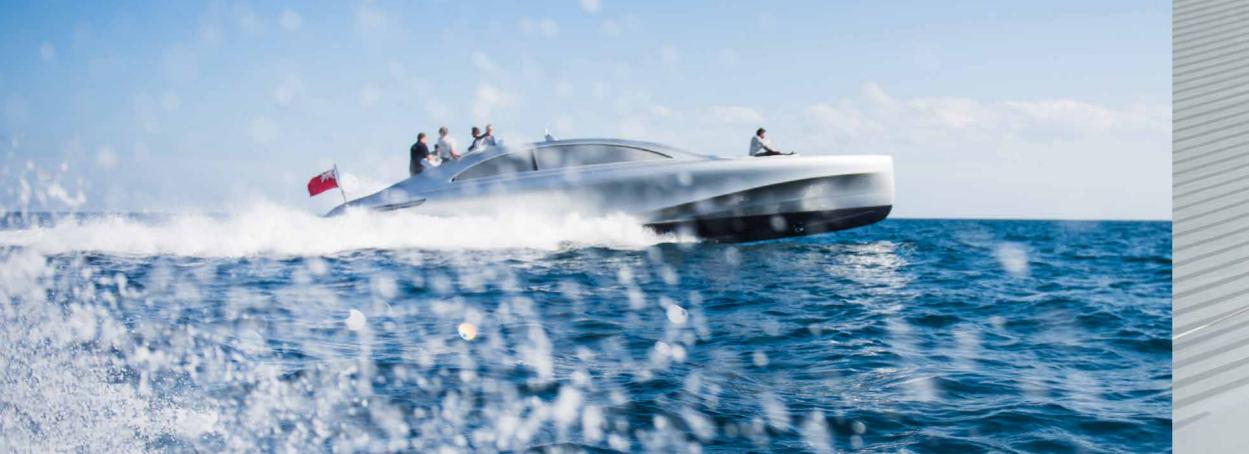

## Freedom means NO LIMITS

Esthec<sup>®</sup> is suitable for new-built and refits of mega yachts, displacement yachts, sailing boats, motor boats, pursuit boats, tenders and ribs. Due to its light weight property, it is especially perfect for high performance yachts where weight can be crucial in reaching a certain speed value. For new builds, the decks are supplied fully

"Esthec is barefoot sophistication"

Ø,

Esthec<sup>®</sup> brings innovation to the world of yachtbuilding. There is a lot to be gained for shipyards by using the latest CNC techniques and also by applying Esthec<sup>®</sup> in-mould, reducing weight and a significant amount of installation time and therefore delivering efficiency and cost savings.