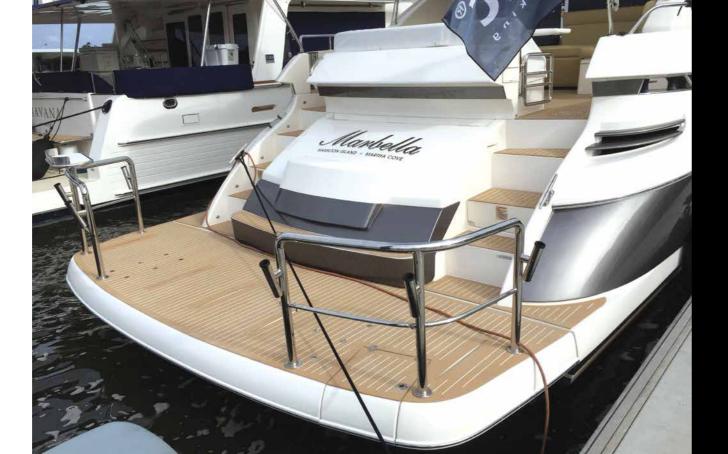

The deck, gangway, stairs, cap rails, grating as well as special details can be made out of Esthec®.

## Freedom means NO LIMITS

Esthec<sup>®</sup> is suitable for new-built and refits of mega yachts, displacement yachts, sailing boats, motor boats, pursuit boats, tenders and ribs. Due to its light weight property, it is especially perfect for high performance yachts where weight can be crucial in reaching a certain speed value. For new builds, the decks are supplied fully