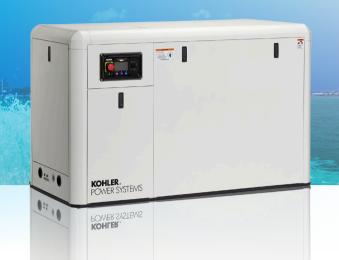

# KOHLER Marine

# J-SERIES GENERATOR

# PRE-INSTALLED PARALLELING CONTROLLER IS STANDARD

KOHLER® Decision-Maker 3500 paralleling controller is built-in and pre-tested at the factory

## SMALLER, MORE ADVANCED ALTERNATOR\*

- KOHLER® Fast-Response® X alternator for excellent voltage response
- Brushless, rotating-field alternator uses rare-earth neodydium magnets (PMG standard)
- One- or three-phase broad range reconnectable alternator
- Voltage regulation: +/-0.5%\*\*