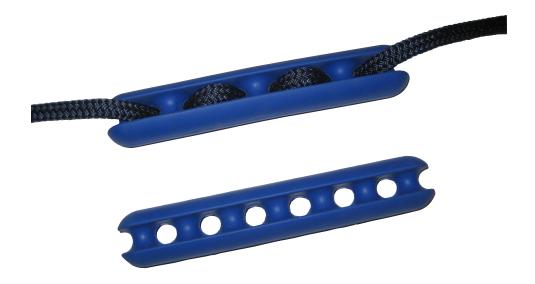

## Mini Snubber

For Ø10-12 mm rope.

Made of blue EPDM material it's extremely durable in all weather conditions and has an excellent weather, ozone and saltwater resistance.

Fit a Mini Snubber on your mooring line to reduce the shock load on the line as well as the boat´s hardware. The Mini Snubber is available in one size for 10-12mm rope thickness.