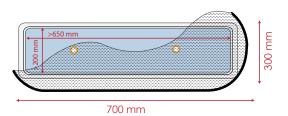

The mosquito net fits most windows on the market up to 650 x 200 mm internal dimensions. On window that opens inward, mounts the mosquito net on the outside. Fold the mosquito net after use to 1/3 of the size and store in the supplied storage bag.

## Material:

Colour: Weight: Storlek: Package: Art nr: Polyester net with chromed steel frame Black 30 g 700 x 300 mm Supplied with storage bag 1223

Postgången 30, SE-171 45 Solna, Sweden, Tel +46 8 837 000, www.waterlinedesign.se, info@waterlinedesign.se