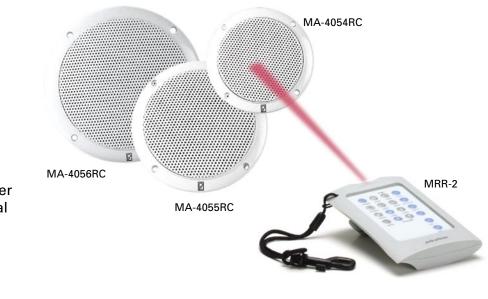

## MA-4000RC Series Infrared Remote Control Speakers

Poly-Planar's innovative Infrared Remote Control Speakers let you control the volume, the source – even the power – of your PolyPlanar audio center by pointing a waterproof, floating handheld remote control directly at the speaker. Control the sound from the cockpit or another cabin while your audio center remains protected below deck.

They combine a midrange polycarbonate cone with a 1" mylar tweeter for full range frequency response and handle 80 watts of peak power per pair. The optional waterproof remote features a convenient lanyard and floats if dropped overboard.