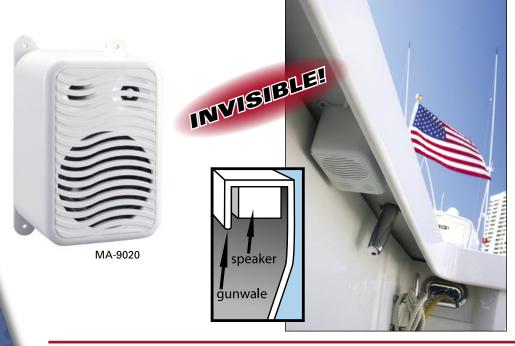

## MA-9020 Gunwale-Mount Speakers

Mount these full-sized speakers out of the way under the gunwale, where they're protected from the elements, yet close enough to deliver rich, full sound. The molded, one-piece plastic grill protects the speaker components from splash and spray. The two-way vented port design offers full range response. Peak power 200 watts/pair.