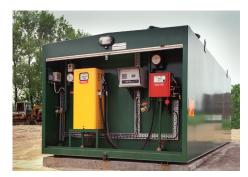

# **Diesel Storage Tanks**

Generally manufactured in mild steel, tanks can also be fabricated in Stainless Steel for particularly aggressive environmental locations.

Our standard range of fuel tanks "The Enviro-Fuel-Store" are rectangular and cover sizes from 5,000 litres to 100,000 litres.

# Standard equipment;

- Full width Lockable Security Cabinet with Roller Shutter Door
- Filling System and Drip Tray
- Standard Fill Pipe with Valve, Cap and Chain
- Contents Gauge
- Containment Skin Indicator
- Outlet Valve
- Access Manway
- Vent and Overfill Prevention Valve System
- High Level Alarm
- Dipstick with Lockable Filler
- Standard Paint finishes (Green or Blue)

## **Optional Extras**;

- Choice of Dispensing Pumps
- Fuel Monitoring Equipment to suit requirements
- Ladders and Platform

FOR OUR FULL RANGE OF PRODUCTS AND SERVICES, VISIT US AT: