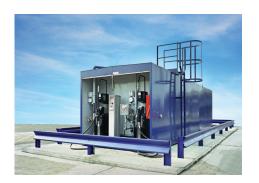

# **Diesel Storage Tanks**

Generally manufactured in mild steel, tanks can also be fabricated in Stainless Steel for particularly aggressive environmental locations.

Our standard range of fuel tanks "The Enviro-Fuel-Store" are rectangular and cover sizes from 5,000 litres to 100,000 litres.

Each standard Enviro-Fuel-Store is of double skin construction and manufactured to BS 799 Part 5 requirements. The interstitial space between the inner Main Tank and the outer Secondary Tank functions as a fuel spillage safety containment zone.

## **Optional Extras**;

- Choice of Dispensing Pumps
- Fuel Monitoring Equipment to suit requirements
- Ladders and Platform

FOR OUR FULL RANGE OF PRODUCTS AND SERVICES, VISIT US AT: