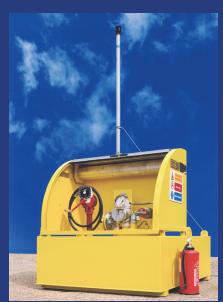

# **FUEL STORAGE TANKS**For SALE or available for HIRE

Taylor Fuel Control offers a range of Steel Fuel Storage Tanks designed, manufactured and installed (if required).
Our Tanks have been installed in some of the following:
Truck and Bus Fleet Depots, Taxi firms, Farms, Marinas,
General Plant Room Areas.

# Standard equipment;

- Full width Lockable Security Cabinet with Roller Shutter Door
- Filling System and Drip Tray
- Standard Fill Pipe with Valve, Cap and Chain
- Contents Gauge
- Containment Skin Indicator
- Outlet Valve
- Access Manway
- Vent and Overfill Prevention Valve System
- High Level Alarm
- Dipstick with Lockable Filler
- Standard Paint finishes (Green or Blue)