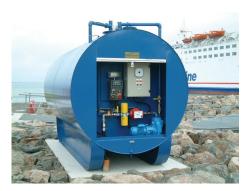

# **Diesel Storage Tanks**

Generally manufactured in mild steel, tanks can also be fabricated in Stainless Steel for particularly aggressive environmental locations.

Our standard range of fuel tanks "The Enviro-Fuel-Store" are rectangular and cover sizes from 5,000 litres to 100,000 litres.

Each standard Enviro-Fuel-Store is of double skin construction and manufactured to BS 799 Part 5 requirements. The interstitial space between the inner Main Tank and the outer Secondary Tank functions as a fuel spillage safety containment zone.

# Standard equipment;

- Full width Lockable Security Cabinet with Roller Shutter Door
- Filling System and Drip Tray
- Standard Fill Pipe with Valve, Cap and Chain
- Contents Gauge
- Containment Skin Indicator
- Outlet Valve
- Access Manway
- Vent and Overfill Prevention Valve System
- High Level Alarm
- Dipstick with Lockable Filler
- Standard Paint finishes (Green or Blue)