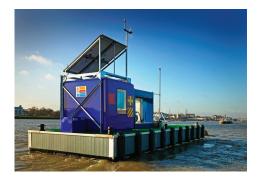

# **FUEL PONTOONS**

Taylor Fuel Control design and manufacture four standard sizes of Floating Fuel Pontoons of 10,000, 15,000, 20,000 and 25,000 Litres capacities.

The fuel pontoons are designed for coastal sheltered environments, marinas and inland waterways.

Each pontoon is designed to provide a self-contained floating facility for the safe storage and dispensing of Petrol and Diesel fuel.

The structure is configured to provide buoyancy and to protect the fuel tank from damage. The unique design provides a safe, robust, stable and economic means of storing and dispensing fuel. The buoyant structure has a spillage containment area and a galvanized steel framework to receive the decking, fending and side skirts. It also incorporates the fuelling system and Kiosk control unit.

### Main pontoon fittings included as standard:

- Skirt; Interlocking recycled plastic planks
- Deck; Anti-slip Fibreglass grating.
- Bollards; 4 No located 1 at each corner
- Fending; Full-length perimeter white rubber fender around the pontoon at deck level.