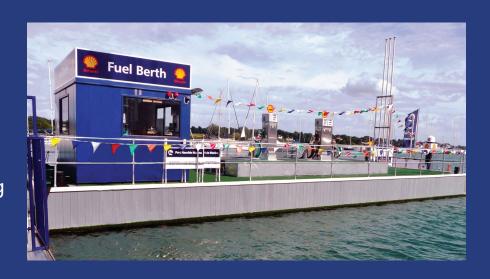

# **FUEL PONTOONS**

Taylor Fuel Control design and manufacture four standard sizes of Floating Fuel Pontoons of 10,000, 15,000, 20,000 and 25,000 Litres capacities.

The fuel pontoons are designed for coastal sheltered environments, marinas and inland waterways.

Each pontoon is designed to provide a self-contained floating facility for the safe storage and dispensing of Petrol and Diesel fuel.

The structure is configured to provide buoyancy and to protect the fuel tank from damage. The unique design provides a safe, robust, stable and economic means of storing and dispensing fuel. The buoyant structure has a spillage containment area and a galvanized steel framework to receive the decking, fending and side skirts. It also incorporates the fuelling system and Kiosk control unit.