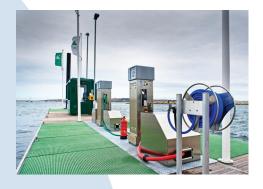

### **Standard Equipment items:**

- Pumps and Hose Reels mounted on spillage containment area
- Fill pipes incorporating overfill prevention valves, vent pipes and suction pipes to each pump
- Kiosk constructed from GRP with smooth semi-gloss external surface
- Statutory firefighting equipment and signage
- Mains electrical switchgear