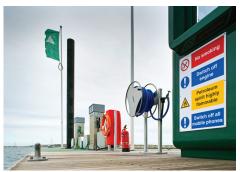

### **Standard Equipment items:**

- Pumps and Hose Reels mounted on spillage containment area
- Fill pipes incorporating overfill prevention valves, vent pipes and suction pipes to each pump
- Kiosk constructed from GRP with smooth semi-gloss external surface
- Statutory firefighting equipment and signage
- Mains electrical switchgear