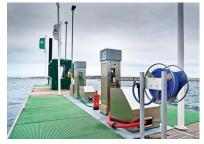

### **Refuelling Arm**

Our counterbalanced refuelling arm, complete with integral slewing ring, gives 360 degree rotation and outreach. Our standalone unit comes complete with steel base frame, flanged fuel connection, flexible end hose and automatic fuel dispensing nozzle. The refuelling can transfer pressurised Diesel and Fuel oil.

#### **Fuel Pump Dispensers**

We offer many types of dispenser, including:

- Electric with a delivery range from 50 litres/min up to 200 litres/min Complete with hose and automatic fuel dispensing nozzle
- Manual type hand pump delivering up to 50 litres/min
- Rotary and Diaphragm models are available, with or without a Register
- 12V, 24V, 110V or 240 Volt model option

#### **Hose Reels**

A range of high quality hose reels are available, suitable for the fuel to be delivered at various distances from the cabinet.

- All reels are of robust construction with differing hose reel sizes available
- Finish can be galvanised steel or a stainless steel body option with either spring, manual or electric assist rewind
- Operating pressure range up to 10 bar (150 psi)