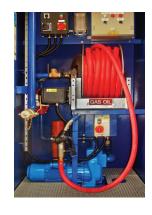

#### **Fuel Pump Dispensers**

We offer many types of dispenser, including:

- Electric with a delivery range from 50 litres/min up to 200 litres/min Complete with hose and automatic fuel dispensing nozzle
- Manual type hand pump delivering up to 50 litres/min
- Rotary and Diaphragm models are available, with or without a Register
- 12V, 24V, 110V or 240 Volt model option

#### **Hose Reels**

A range of high quality hose reels are available, suitable for the fuel to be delivered at various distances from the cabinet.

- All reels are of robust construction with differing hose reel sizes available
- Finish can be galvanised steel or a stainless steel body option with either spring, manual or electric assist rewind
- Operating pressure range up to 10 bar (150 psi)

#### **Fuel Management**

The Management systems we provide are mounted in a weatherproof cabinet and are normally mounted in the tank security cabinet.

Data collected can be analysed to provide detailed information of fuel usage.