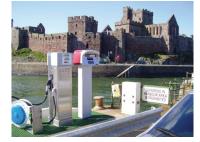

### **Refuelling Arm**

Our counterbalanced refuelling arm, complete with integral slewing ring, gives 360 degree rotation and outreach. Our standalone unit comes complete with steel base frame, flanged fuel connection, flexible end hose and automatic fuel dispensing nozzle. The refuelling can transfer pressurised Diesel and Fuel oil.

#### **Fuel Pump Dispensers**

We offer many types of dispenser, including:

- Electric with a delivery range from 50 litres/min up to 200 litres/min Complete with hose and automatic fuel dispensing nozzle
- Manual type hand pump delivering up to 50 litres/min
- Rotary and Diaphragm models are available, with or without a Register
- 12V, 24V, 110V or 240 Volt model option

#### **Hose Reels**

A range of high quality hose reels are available, suitable for the fuel to be delivered at various distances from the cabinet.

- All reels are of robust construction with differing hose reel sizes available
- Finish can be galvanised steel or a stainless steel body option with either spring, manual or electric assist rewind
- Operating pressure range up to 10 bar (150 psi)