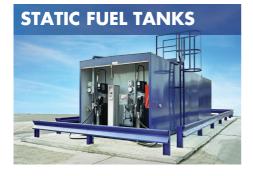

### \* MARINE \* MOTORSPORT \* COMMERCIAL FORECOURTS \* AGRICULTURE \*

Manufactured to BS799 Part 5 / BS 2594 Sizes range from 5,000 litres to 100,000 litres Also available for HIRE

#### **IDEAL FOR:**

Commercial Refuelling Facilities, Ports, Harbours, Marinas, Airports and Transport Depots

Manufactured to MSN1699 (M) The Merchant Shipping Passenger Ship Construction: Ship of classes III to VI (A) Regulations 1998