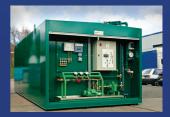

### \* MARINE \* MOTORSPORT \* COMMERCIAL FORECOURTS \* AGRICULTURE \*

Manufactured to BS799 Part 5 / BS 2594 Sizes range from 5,000 litres to 100,000 litres Also available for HIRE