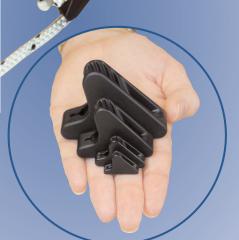

## STANDARD CLEAT NUMBERS

| Black            | CL266   | CL260   | CL276   | CL271   |
|------------------|---------|---------|---------|---------|
| White            | CL266W  | CL260W  | CL276W  | CL271W  |
| NATO Green       | CL266NG | CL260NG | CL276NG | CL271NG |
| Khaki            | CL266K  | CL260K  | CL276K  | CL271K  |
| Glow in the Dark | CL266G  | CL260G  | CL276G  | CL271G  |