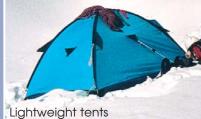

## Easy to rig

Pull lines apart to release.

CL266 keeps tension all day and night. Helps prevent sagging in the rain.

CL260 ideal for use on tents at high altitude or where high winds are expected.

CL271 is for larger canvas structures. Working load over 150 (330 lbs). Rigged 2:1, non slip functionality prolongs the life of the tent when pitched for long periods.