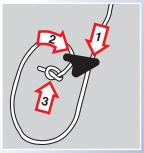

## Easy to rig

Pull lines apart to release.

CL266 keeps tension all day and night. Helps prevent sagging in the rain.

CL260 ideal for use on tents at high altitude or where high winds are expected.

CL271 is for larger canvas structures. Working load over 150 (330 lbs). Rigged 2:1, non slip functionality prolongs the life of the tent when pitched for long periods.