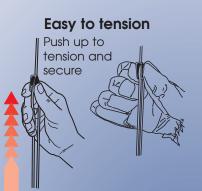

## Easy to rig

Pull lines apart to release.

CL266 keeps tension all day and night. Helps prevent sagging in the rain.

CL260 ideal for use on tents at high altitude or where high winds are expected.

CL271 is for larger canvas structures. Working load over 150 (330 lbs). Rigged 2:1, non slip functionality prolongs the life of the tent when pitched for long periods.