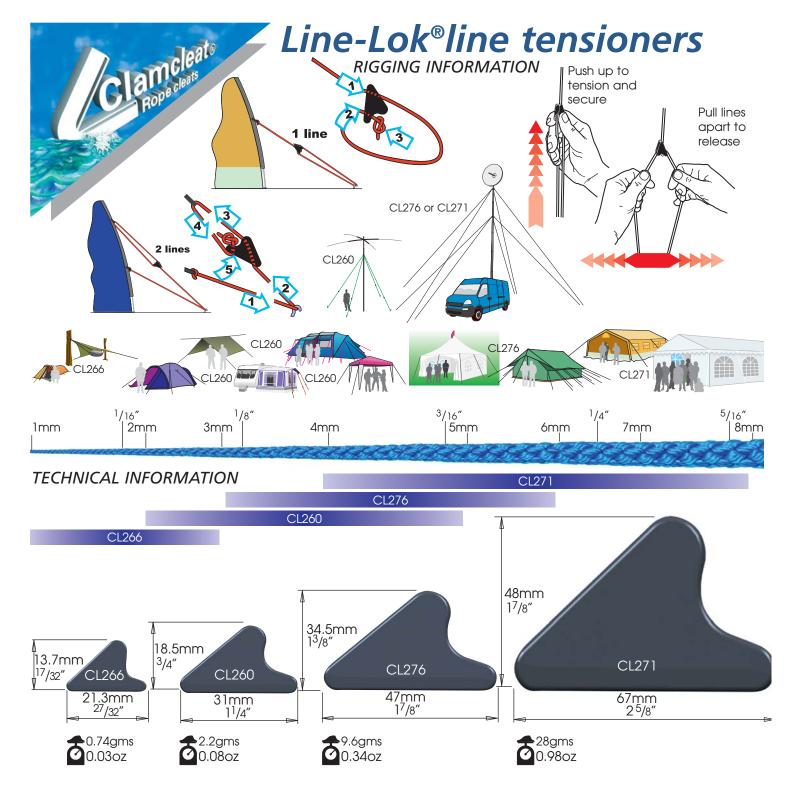

## Line-Lok®line tensioners

Leading tent manufacturers are using Clamcleat<sup>®</sup> Line-Lok<sup>®</sup> cleats for positive control of guy-lines.

 Locks lines securely to resist being shaken loose, even in extreme conditions.

• Suitable for use in harsh environments from the arctic cold to the desert heat.

Four sizes available for ropes up to 8mm (5/16").

## Easy to rig

Pull lines apart to release.

CL266 keeps tension all day and night. Helps prevent sagging in the rain.

CL260 ideal for use on tents at high altitude or where high winds are expected.

CL271 is for larger canvas structures. Working load over 150 (330 lbs). Rigged 2:1, non slip functionality prolongs the life of the tent when pitched for long periods.

CL276 ideal for stabilising portable aerials.

## STANDARD CLEAT NUMBERS

| Black            | CL266   | CL260   | CL276   | CL271   |
|------------------|---------|---------|---------|---------|
| White            | CL266W  | CL260W  | CL276W  | CL271W  |
| NATO Green       | CL266NG | CL260NG | CL276NG | CL271NG |
| Khaki            | CL266K  | CL260K  | CL276K  | CL271K  |
| Glow in the Dark | CL266G  | CL260G  | CL276G  | CL271G  |