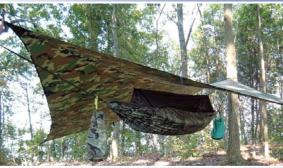

## Gary Rolfe testimonial.

Clamcleat guy rope adjusters are one of those attentions to detail that help make Arctic life run smoothly. Setting up camp alone in horrid winds at forty below zero warrants survival mode. Simple to use with big mittens on Clamcleat guy rope adjusters enable me to secure my tent to anchor points, fast. Arctic storms can keep me tent bound for days. Guy ropes fitted with Line-Loks don't buckle or budge. Review by: Gary