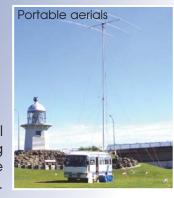

Line-Lok®line tensioners

Leading tent manufacturers are using Clamcleat<sup>®</sup> Line-Lok<sup>®</sup> cleats for positive control of guy-lines.

 Locks lines securely to resist being shaken loose, even in extreme conditions.

• Suitable for use in harsh environments from the arctic cold to the desert heat.

Four sizes available for ropes up to 8mm (5/16").

## Easy to rig







Pull lines apart to release.







CL266 keeps tension all day and night. Helps prevent sagging in the rain.





CL260 ideal for use on tents at high altitude or where high winds are expected.



CL271 is for larger canvas structures. Working load over 150 (330 lbs). Rigged 2:1, non slip functionality prolongs the life of the tent when pitched for long periods.

CL276 ideal for stabilising portable aerials.



## Gary Rolfe testimonial.

Clamcleat guy rope adjusters are one of those attentions to detail that help make Arctic life run smoothly. Setting up camp alone in horrid winds at forty below zero warrants survival mode. Simple to use with big mittens on Clamcleat guy rope adjusters enable me to secure my tent to anchor points, fast. Arctic storms can keep me tent bound for days. Guy ropes fitted with Line-Loks don't buckle or budge. Review by: Gary

Visit www.garyrolfe.com





Various colours are available as standard including "Glow in the Dark".

Other colours are available to special order.





Available in retail packs and in bulk for manufacturers.

## STANDARD CLEAT NUMBERS

| Black            | CL266   | CL260   | CL276   | CL271   |
|------------------|---------|---------|-------