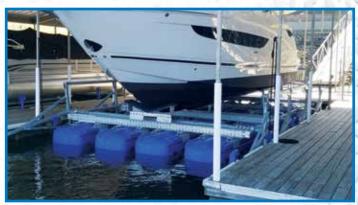

## **UltraLift Series Boat Lift**

#### 10.000-32.000

- Boats up to 32,000 lbs. and up to 50' overall length
- Drive-in or back-in
- Floating docks with U-shaped slips
- Sailboat option