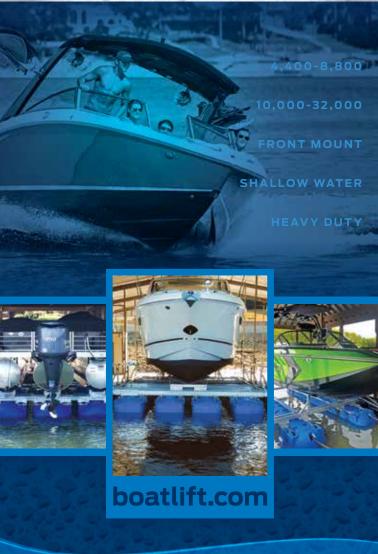

## **Marine Accessories**

915 West Blue Starr Dr. | Claremore, OK 74017

(800) 825-3379 • Boatlift.com sales1@boatlift.com

PROUD TO BE MADE IN AMERICA

4,400-8,800

10.000-32.000

**Front Mount** 

**Shallow Water** 

- UltraLift Series offers up to 32,000 lb. lifting capacity
- Precision-designed, custom-molded, high-impact polyethylene tanks
- HSLA cast pieces 40% stronger than fabricated steel
- All steel parts above the water in standard installation

## **UltraLift Series Boat Lift**

## 4,400-8,800

- Boats up to 8,800 lbs. and up to 28' overall length
- Drive-in or back-in
- Floating docks with U-shaped slips
- Sailboat option

#### 10.000-32.000

- Boats up to 32,000 lbs. and up to 50' overall length
- Drive-in or back-in
- Floating docks with U-shaped slips
- Sailboat option

#### **Front Mount**

- Boats up to 6,600 lbs. and up to 26' in overall length
- Floating docks
- Extra-wide slips
- L-shaped moorings
- No maximum slip width

#### **Shallow Water**

- Boats up to 9,000 lbs. and up to 28' in overall length
- Drive-in installation
- Floating docks with U-shaped slips

- Easily adjustable 5" x 2" rollers to accommodate all models of watercraft
- Ultra-tough polyethylene plastic with (EPS) marine foam — for increased strength and leak elimination
- Front or side-mount capability for fixed or floating docks
- 1,625 lb. capacity