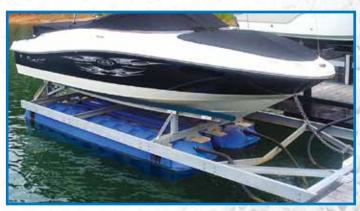

#### **UltraLift Series Boat Lift**

#### **Front Mount**

- Boats up to 6,600 lbs. and up to 26' in overall length
- Floating docks
- Extra-wide slips
- L-shaped moorings
- No maximum slip width