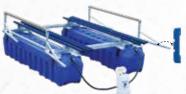

#### **Shallow Water**

- Boats up to 9,000 lbs. and up to 28' in overall length
- Drive-in installation
- Floating docks with U-shaped slips

- Easily adjustable 5" x 2" rollers to accommodate all models of watercraft
- Ultra-tough polyethylene plastic with (EPS) marine foam — for increased strength and leak elimination
- Front or side-mount capability for fixed or floating docks
- 1,625 lb. capacity