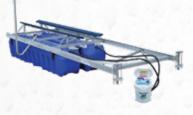

#### **UltraLift Series Boat Lift**

#### 10.000-32.000

- Boats up to 32,000 lbs. and up to 50' overall length
- Drive-in or back-in
- Floating docks with U-shaped slips
- Sailboat option