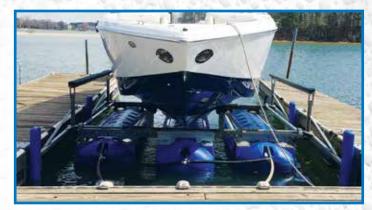

#### **UltraLift Series Boat Lift**

#### **Shallow Water**

- Boats up to 9,000 lbs. and up to 28' in overall length
- Drive-in installation
- Floating docks with U-shaped slips

- Easily adjustable 5" x 2" rollers to accommodate all models of watercraft
- Ultra-tough polyethylene plastic with (EPS) marine foam — for increased strength and leak elimination
- Front or side-mount capability for fixed or floating docks
- 1,625 lb. capacity