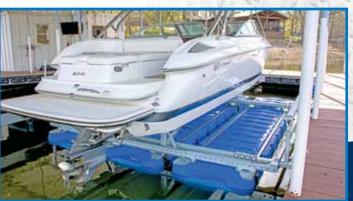

#### **UltraLift Series Boat Lift**

#### **Shallow Water**

- Boats up to 9,000 lbs. and up to 28' in overall length
- Drive-in installation
- Floating docks with U-shaped slips

- Easily adjustable 5" x 2" rollers to accommodate all models of watercraft
- Ultra-tough polyethylene plastic with (EPS) marine foam — for increased strength and leak elimination
- Front or side-mount capability for fixed or floating docks
- 1,625 lb. capacity