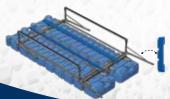

#### **UltraLift Series Boat Lift**

#### **Front Mount**

- Boats up to 6,600 lbs. and up to 26' in overall length
- Floating docks
- Extra-wide slips
- L-shaped moorings
- No maximum slip width