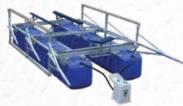

## **UltraLift Series Boat Lift**

- UltraLift Series offers up to 32,000 lb. lifting capacity
- Precision-designed, custom-molded, high-impact polyethylene tanks
- HSLA cast pieces 40% stronger than fabricated steel
- All steel parts above the water in standard installation