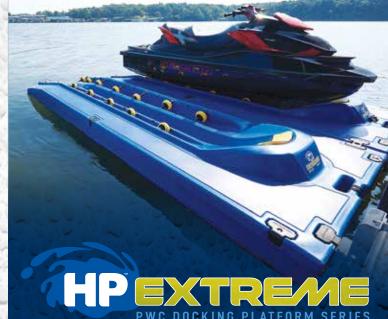

e water in standard installation

## **UltraLift Series Boat Lift**

## 4,400-8,800



- Boats up to 8,800 lbs. and up to 28' overall length
- Drive-in or back-in
- Floating docks with U-shaped slips
- Sailboat option

#### **UltraLift Series Boat Lift**

#### 10.000-32.000



- Boats up to 32,000 lbs. and up to 50' overall length
- Drive-in or back-in
- Floating docks with U-shaped slips
- Sailboat option

#### **UltraLift Series Boat Lift**

#### **Front Mount**



- Boats up to 6,600 lbs. and up to 26' in overall length
- Floating docks
- Extra-wide slips
- L-shaped moorings
- No maximum slip width

#### **UltraLift Series Boat Lift**

#### **Shallow Water**



- Boats up to 9,000 lbs. and up to 28' in overall length
- Drive-in installation
- Floating docks with U-shaped slips











- Easily adjustable 5" x 2" rollers to accommodate all models of watercraft
- Ultra-tough polyethylene plastic with (EPS) marine foam — for increased strength and leak elimination
- Front or side-mount capability for fixed or floating docks
- 1,625 lb. capacity



**ALSO AVAILABLE** 



sales1@boatlift.com

**BOATLIFT.COM**