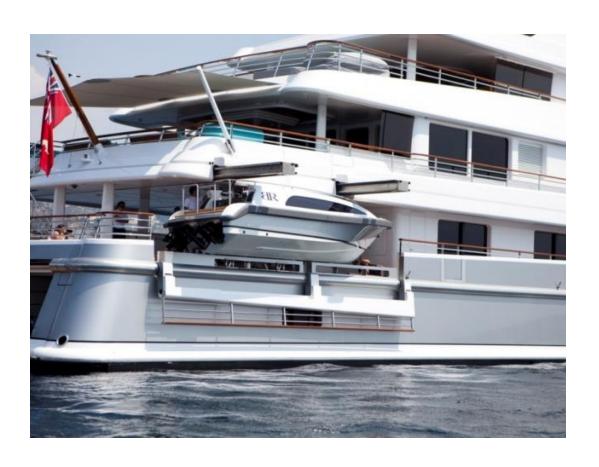

# Equipment

Passerelles, Boarding Ladders, Deck-cranes, Sliding Beam Cranes, Door/ platforms, custom equipment

#### Equipment – Doors / Platforms