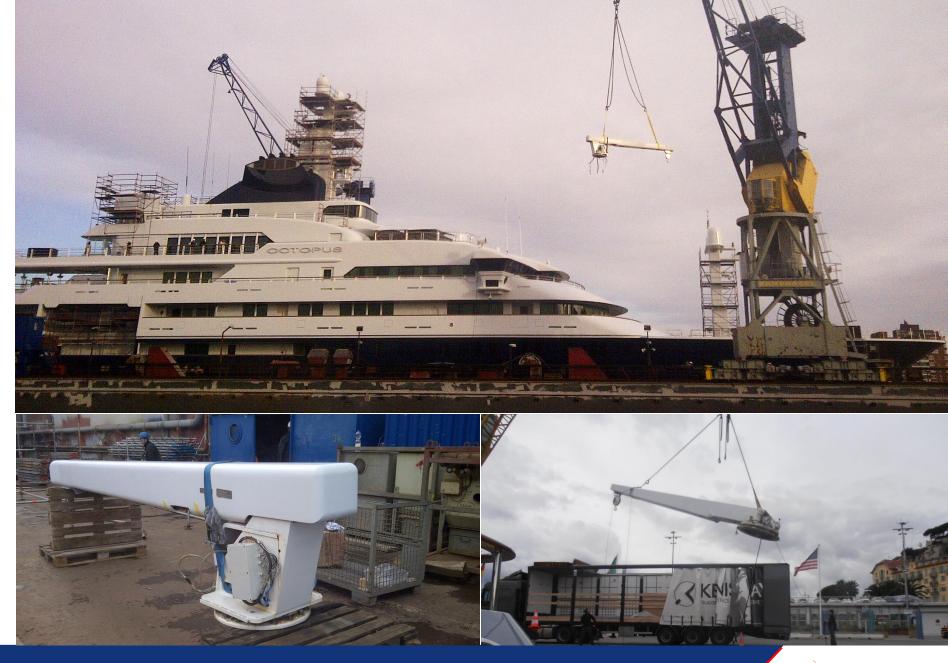

#### References - Refit

MY Alexandar V MY Sea Falcon II MY Achilles

MY Masquerade MY Lazy Z MY Serene

MY Vagabondo MY Addiction MY Hermitage

MY Trust Fund MY Titania MY Maria

MY Lazy Z MY Achilles MY Solemar

MY Octopus MY Le Grand Bleu MY Leander

MY Liberty MY Nimbus MY Sunrise

MY Amphitrite MY Etoile 'dAzure MY Astrid Conroy

MY Mosaique MY Blade MY Tatoosh

MY Tatoosh MY Prediction MY Alfa Nero

MY Skat MY Maryah MY Lady Duvera