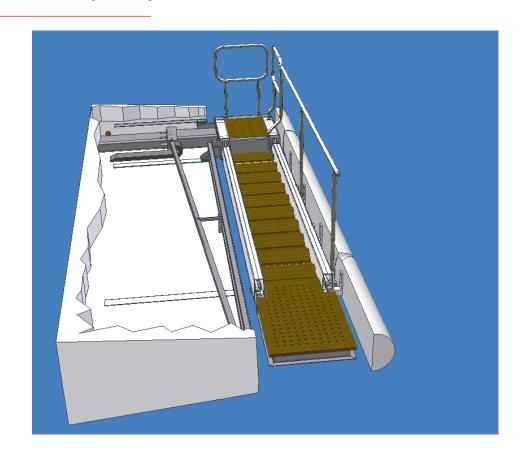

Passerelle, ladders, cranes, etc.)

Equipment/ service-range:

- Basic Equipment
- Standard Equipment
- Full Custom Equipment
- Services from day-rates to turn-key

Standard Equipment - Delivery of Mooring equipment, thrusters, stabilizers, etc.

Full custom equipment - Together with the client a full-custom part of equipment will be designed.



#### Customer-focus

- Partner for all equipment
- Equipment for full range of yachts above 25 meter
- Equipment approved by different notified bodies
- Extended warranty for the equipment





# Equipment

Passerelles, Boarding Ladders, Deck-cranes, Sliding Beam Cranes, Door/ platforms, custom equipment



## Equipment - Passarelles







#### Equipment - Passarelles







## Equipment – Boarding Ladders







## Equipment – Boarding Ladders







## Equipment – Boarding Ladders







## Equipment – Deck cranes







## Equipment – Deck cranes







## Equipment – Deck cranes





#### Equipment – Gantry cranes







#### Equipment – Gantry cranes







#### Equipment – Gantry cranes





#### Equipment – Doors / Platforms







#### Equipment – Doors / Platforms





























# References



#### References

#### Some customers:

- Amels
- Blohm + Voss
- Damen Shipyards
- Fincantieri Yachts
- Hakvoort
- Icon Yachts
- Kusch Yachts
- Lürssen
- Oceanco
- Royal Huisman
- Etc.





















#### **After Sales Services**



#### Services

For new-build and refit, Cramm can deliver different services:

- Visit service engineer
- Refit / Overhaul of equipment
- Spare-parts delivery





#### Visit service