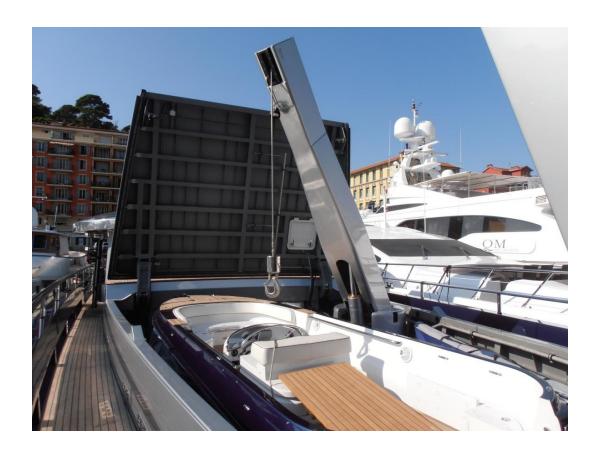

#### Modular Equipment

All equipment for yachts from 25mtr to 100m+. Provide a complete solution for the customer, from basic-delivery to a turn-key solution.

"Basic" equipment for approx. 80% standard, final 20% customised according to wishes of client. (Passerelle, ladders, cranes, etc.)

Equipment/ service-range:

- Basic Equipment
- Standard Equipment
- Full Custom Equipment
- Services from day-rates to turn-key

Standard Equipment - Delivery of Mooring equipment, thrusters, stabilizers, etc.

Full custom equipment - Together with the client a full-custom part of equipment will be designed.



#### Customer-focus

- Partner for all equipment
- Equipment for full range of yachts above 25 meter
- Equipment approved by different notified bodies
- Extended warranty for the equipment





# Equipment

Passerelles, Boarding Ladders, Deck-cranes, Sliding Beam Cranes, Door/ platforms, custom equipment



## Equipment - Passarelles







#### Equipment - Passarelles







## Equipment – Boarding Ladders







## Equipment – Boarding Ladders







## Equipment – Boarding Ladders







## Equipment – Deck cranes







## Equipment – Deck cranes







## Equipment – Deck cranes





#### Equipment – Gantry cranes







#### Equipment – Gantry cranes







#### Equipment – Gantry cranes





#### Equipment – Doors / Platforms







#### Equipment – Doors / Platforms





























# References



#### References

#### Some customers:

- Amels
- Blohm + Voss
- Damen Shipyards
- Fincantieri Yachts
- Hakvoort
- Icon Yachts
- Kusch Yachts
- Lürssen
- Oceanco