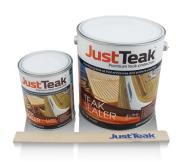

# JustTeak Premium teak protection

#### Steps 1 & 2: Teak Cleaner & Brightener

- 1. 5 and 20 Litre Teak Cleaner
- 1, 5 and 20 Litre Teak Brightener

#### Step 3: Teak Sealer

#### 1 and 4 Litre Teak Sealer Natural (most popular!) ClearTone

 Designed to give superior performance compared to a traditional teak oil