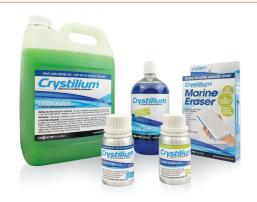

**Crystilium**, a coating range that renews, protects and extends the life of marine surfaces.

Class leading technology, proven worldwide

#### Cleaners

- High-performance range of marine topside and hull cleaning products
- Boat Wash Concentrate (1 & 5L)
- Hull and Waterline Cleaner (5 & 1L)

#### **Marine Eraser**

- Easily removes dirt & difficult stains without the need for detergent
- Every boatie needs one!

230830\_Greencorp\_Marine\_DL\_brochure\_v6.indd 4-6