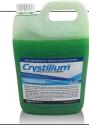

#### The Crystilium cleaning range

#### Cleaners

- High-performance range of marine topside and hull cleaning products
- Boat Wash Concentrate (1 & 5L)
- Hull and Waterline Cleaner (5 & 1L)