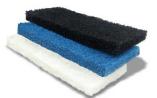

#### **Cleaning Scourers**

- Soft/Medium/Coarse grades
- For use with the JustTeak Cleaner and Brightener to gently and thoroughly maintain your teak.