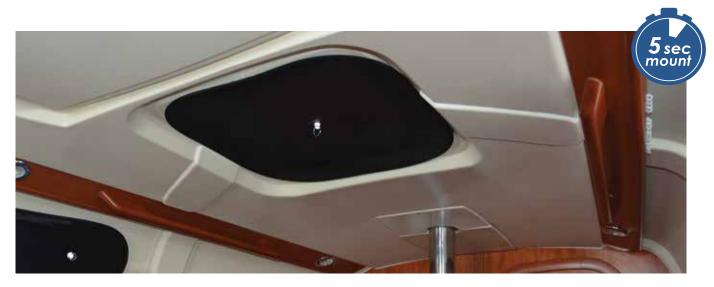

## BLACKOUT CURTAIN FOR REGULAR HATCHES

- Pop up = 5 seconds mounting
- Fast mounting with suction cup
- Easy to store, folds to 1/3
- Fits all brands of hatches
- Mounts from the inside
- Thin, builds less than 3 mm
- Silver outside keeps heat/cold out
- Works also on deep hatches
- No peering in
- Dark when you sleep

**To have a good night sleep** is important. We think we have a good solution to help you to get a better sleep. Our series of blackout curtains gives you that comfort.

Fits both fixed and open able hatches. Since the curtain is supposed to be bigger than the hatch (with a small overlap) the size is universal and fit most shapes of hatches, square, round, rectangular and small. On smaller hatches the overlap will be a little bigger. On deep hatches you need to prolong the suction cup with a small string (incl. in the package). Every curtain comes with storage bag.