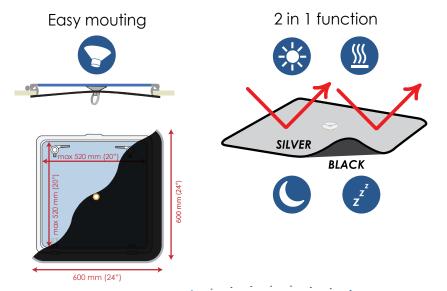

## BLACKOUT CURTAIN FOR REGULAR HATCHES

- Pop up = 5 seconds mounting
- Fast mounting with suction cup
- Easy to store, folds to 1/3
- Fits all brands of hatches
- Mounts from the inside
- Thin, builds less than 3 mm
- Silver outside keeps heat/cold out
- Works also on deep hatches
- No peering in
- Dark when you sleep

**To have a good night sleep** is important. We think we have a good solution to help you to get a better sleep. Our series of blackout curtains gives you that comfort.

Fits both fixed and open able hatches. Since the curtain is supposed to be bigger than the hatch (with a small overlap) the size is universal and fit most shapes of hatches, square, round, rectangular and small. On smaller hatches the overlap will be a little bigger. On deep hatches you need to prolong the suction cup with a small string (incl. in the package). Every curtain comes with storage bag.

## **PRODUCT FACTS**

BLACK/SILVER, CHROMED STEEL FRAME

1x SUCTION CUP

**2**5 GRAM/0,9 OZ

STORAGE BAG Ø200x12 MM (Ø8''x½'')

Art nr 1510