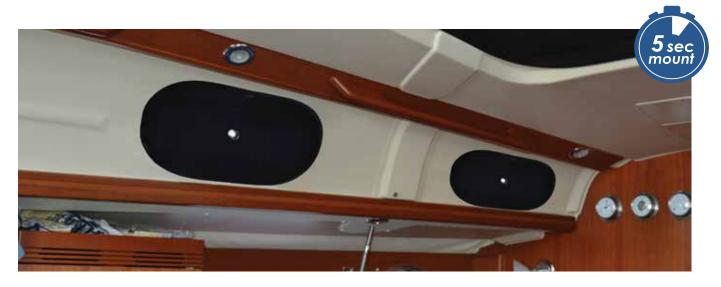

## BLACKOUT CURTAIN FOR PORTLIGHT - SMALL

- Pop up = 5 seconds mounting
- Fast mounting with suction cup
- Easy to store, folds to 1/3
- Fits all brands of hatches
- Mounts from the inside
- Thin, builds less than 3 mm
- Silver outside keeps heat/cold out
- Works also on deep hatches
- No peering in
- Dark when you sleep

**To have a good night sleep** is important. We think we have a good solution to help you to get a better sleep. Our series of blackout curtains gives you that comfort.

Fits both fixed and open able portlights. Since the curtain is supposed to be bigger than the portlight (with a small overlap) the size is universal and fit most shapes of portlight, round, rectangular and small. On smaller portlights the overlap will be a little bigger. On deep portlight you need to prolong the suction cup with a small string (incl. in the package). Every curtain comes with storage bag.