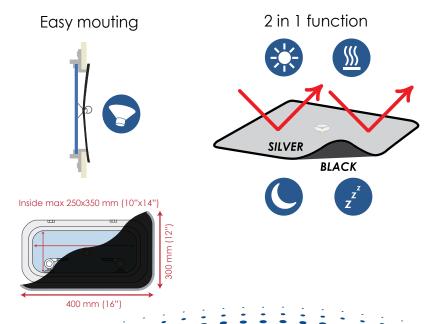

## BLACKOUT CURTAIN FOR PORTLIGHT - SMALL

- Pop up = 5 seconds mounting
- Fast mounting with suction cup
- Easy to store, folds to 1/3
- Fits all brands of hatches
- Mounts from the inside
- Thin, builds less than 3 mm
- Silver outside keeps heat/cold out
- Works also on deep hatches
- No peering in
- Dark when you sleep

**To have a good night sleep** is important. We think we have a good solution to help you to get a better sleep. Our series of blackout curtains gives you that comfort.

Fits both fixed and open able portlights. Since the curtain is supposed to be bigger than the portlight (with a small overlap) the size is universal and fit most shapes of portlight, round, rectangular and small. On smaller portlights the overlap will be a little bigger. On deep portlight you need to prolong the suction cup with a small string (incl. in the package). Every curtain comes with storage bag.