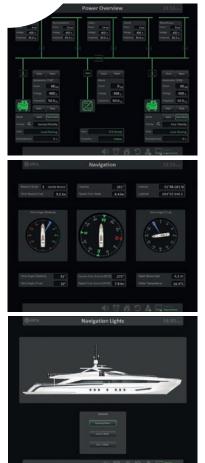

#### THE FOLLOWING COMPONENTS CAN BE MANAGED BY THE MPA SYSTEM:

Power management system (PMS) Load management (heavy consumers) Alarm monitoring system (AMS) Battery system Tank sounding system Pump Control Circuit breakers monitoring Generator control Hydraulic system Power distribution panel monitoring Engine room ventilation / cooling Bilge / Bilge valve system Alarm SMS paging Duty on watch (UMS) Main engine(s) monitoring Generator engine monitoring Shore converter monitoring Navigation lights Fire detection system Light management IP Camera system Conning page Doors and hatches monitoring Intruder security system MPA monitoring on tablet Engine exhaust system Active harmonic filter