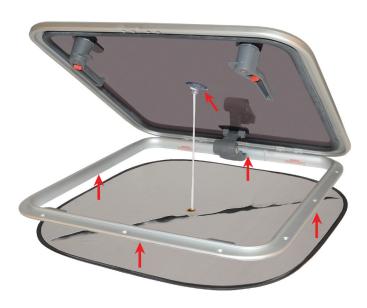

White net to blend in against the ceiling.

Works on both open and closed hatches