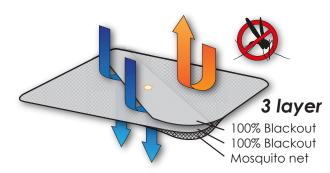

## BLACKOUT MOSQUITO NET FOR STANDARD HATCHES

Dark, cool and mosquito free indoor environment in your boat The combination of two layer blackout material and one layer dense mosquito net gives the function of breathable and dark inside the boat. Easily mounted from the inside with a suction cup. White mosquito net to blend in against the ceiling. Silver outside to reflect heat.