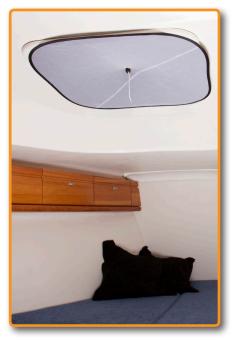

White net to blend in against the ceiling.

Works on both open and closed hatches