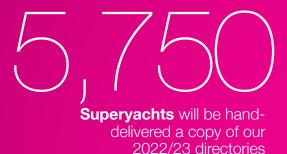

Published annually in regional editions, YACHTINGPAGES' directories cover all corners of the world.

Each year **YACHTINGPAGES** delivers a combined total of **36,000 copies** of our directories to superyachts, marine businesses, ports & marinas, shipyards and boat shows - we are anticipating **5,750 of copies to be hand-delivered** directly on board in our key distribution zones of France, Spain, The Balerics, Italy, and Florida and to businesses in Greece.