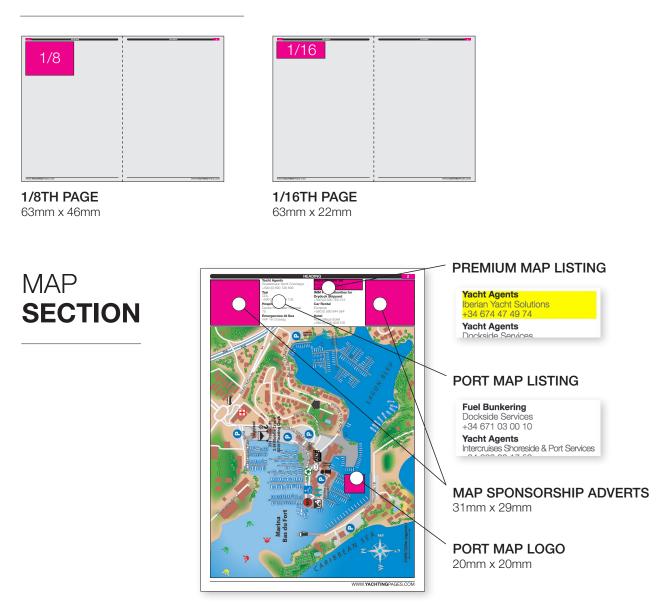

#### PORT MAP INDEX SECTION

PORT MAP INDEX SPONSOR BANNER

FRONT COVER SPONSORSHIP 92mm x 31mm

**SPINE SPONSORSHIP** 56mm x 25mm

INSIDE FRONT COVER -GATEFOLD 4 PAGE SPREAD 543mm x 205mm

INSIDE FRONT COVER -DOUBLE PAGE SPREAD 284mm x 205mm