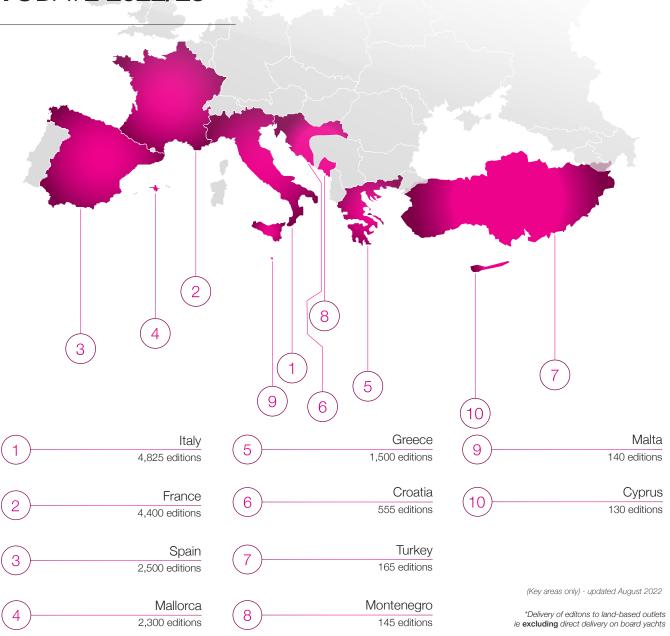

- we are anticipating **5,750 of copies to be hand-delivered** directly on board in our key distribution zones of France, Spain, The Balerics, Italy, and Florida and to businesses in Greece.

The 2022/23 season is our 19th edition of the publications, and so we are well practised in how to get it to the people that matter. These are our distribution targets for 2022/23:

- 36,000 copies in total
- Delivered to 800 ports and marinas
- **4,000+** business addresses
- 86 countries

#### 8 yacht shows

(Monaco Yacht Show, Cannes Yachting Festival, Genoa International Boat Show, Fort Lauderdale International Boat Show, METSTRADE, Düsseldorf, Mediterranean Yacht Show, Palma Boat Show)

### HANDDELIVERED THROUGHOUT THE MEDITERRANEAN & FLORIDA





6

### MEDITERRANEAN OVERVIEW TODATE 2022/23\*



### WORLDWIDE STOCKISTS

As well as being **hand-distrubuted** around the Mediterranean, we can also be found at ports, marinas, shipyards and marine related businesses **around the world**. **ACI Marinas** have our books in CROATIA. You'll find us in **D-Marin** marinas in **CROATIA**, **GREECE**, **TURKEY**, **MONTENEGRO** and the **U.A.E**. **IGY Marinas** stock us in **NORTH AMERICA**, **LATIN AMERICA**, **EUROPE** and the **CARIBBEAN** and of course literally hundreds of independent ports and marinas worldwide will have us in their capitanieries and marine offices - plus we ship out to **86 countries** in total from **AUSTRALIA** and **BARBADOS** to **VIRGIN GOURDA** and **VENEZUELA**.











of superyachts **worldwide** have a copy on board



edition of YACHTINGPAGES Mediterra