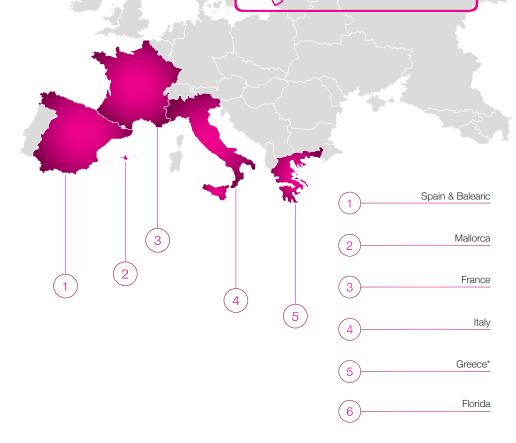

Published annually in regional editions, YACHTINGPAGES' directories cover all corners of the world.

Each year **YACHTINGPAGES** delivers a combined total of **36,000 copies** of our directories to superyachts, marine businesses, ports & marinas, shipyards and boat shows - we are anticipating **5,750 of copies to be hand-delivered** directly on board in our key distribution zones of France, Spain, The Balerics, Italy, and Florida and to businesses in Greece.

### HANDDELIVERED THROUGHOUT THE MEDITERRANEAN & FLORIDA

6