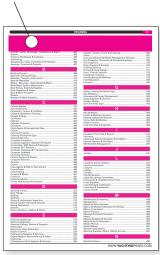

| Web                                     | RELAX MASSAGE<br>Massage, Beauty & Fitness. Over 30 massages<br>of the world.<br>72 Rue du Faubourg, St Honoré 75008+33 (0)4 69 96 35 35<br>Email |

14 INFO@YACHTINGPAGES.COM

# DIRECTORY **SECTION**

A-Z ADVERTISERS INDEX SECTION



A-Z ADVERTISERS INDEX SPONSOR BANNER

**BOLD LISTING** 

FUCHS Fördertechnik AG..... 503

#### HEADINGS INDEX SECTION

HEADINGS INDEX SPONSOR BANNER



#### PORT MAP INDEX SECTION

PORT MAP INDEX SPONSOR BANNER







FRONT COVER SPONSORSHIP 92mm x 31mm

**SPINE SPONSORSHIP** 56mm x 25mm



INSIDE FRONT COVER -GATEFOLD 4 PAGE SPREAD 543mm x 205mm



INSIDE FRONT COVER -DOUBLE PAGE SPREAD 284mm x 205mm



FIRST DOUBLE PAGE SPREAD 284mm x 205mm



FULL SINGLE PAGE -FRONT OF EDITION 142mm x 205mm



DOUBLE PAGE SPREAD -FRONT OF EDITION 284mm x 205mm



INSIDE BACK COVER -GATEFOLD 3 PAGE SPREAD 401mm x 205mm



INSIDE BACK COVER -DOUBLE PAGE SPREAD (PACIFIC EDITION ONLY) 284mm x 205mm



OUTSIDE BACK COVER -GATEFOLD 2 PAGE SPREAD 284mm x 205mm







TAB INSERT -SINGLE SIDED 142mm x 205mm

TAB INSERT -DOUBLE SIDED 2X 142mm x 205mm





FEATURED BUSINESS -2 PAGE SPREAD 284mm x 205mm



#### FEATURED BUSINESS -4 PAGE SPREAD 568mm x 205mm



F