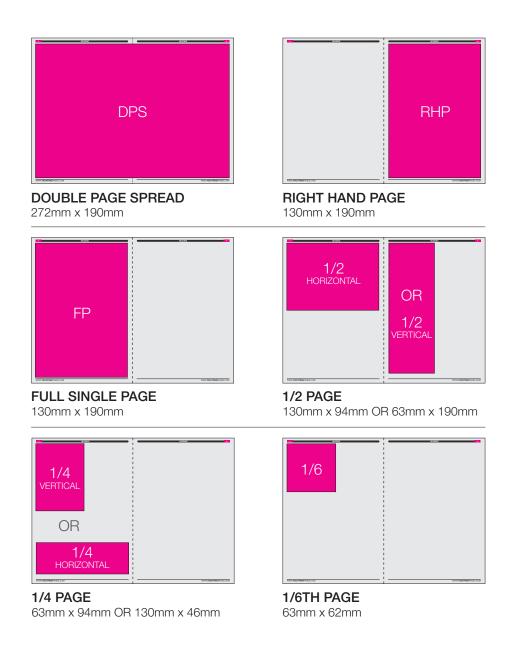

# STANDARD **POSITIONS**

| IRECTORY                                                                                                                                                                                                                                                                                                                                                                                                                                                                                                                                                                                                                                                                                                                                                                                                                                                                                                                                                                                                                                                                                                                                                                                                                                                                                                                                                                                                                                                                                                                                                                                                                                                                                                                                                                                                                                                                                                                                                                                                                                                                                                                             |                                         |                                                                                                                                                   |
|--------------------------------------------------------------------------------------------------------------------------------------------------------------------------------------------------------------------------------------------------------------------------------------------------------------------------------------------------------------------------------------------------------------------------------------------------------------------------------------------------------------------------------------------------------------------------------------------------------------------------------------------------------------------------------------------------------------------------------------------------------------------------------------------------------------------------------------------------------------------------------------------------------------------------------------------------------------------------------------------------------------------------------------------------------------------------------------------------------------------------------------------------------------------------------------------------------------------------------------------------------------------------------------------------------------------------------------------------------------------------------------------------------------------------------------------------------------------------------------------------------------------------------------------------------------------------------------------------------------------------------------------------------------------------------------------------------------------------------------------------------------------------------------------------------------------------------------------------------------------------------------------------------------------------------------------------------------------------------------------------------------------------------------------------------------------------------------------------------------------------------------|-----------------------------------------|---------------------------------------------------------------------------------------------------------------------------------------------------|
| ECTION                                                                                                                                                                                                                                                                                                                                                                                                                                                                                                                                                                                                                                                                                                                                                                                                                                                                                                                                                                                                                                                                                                                                                                                                                                                                                                                                                                                                                                                                                                                                                                                                                                                                                                                                                                                                                                                                                                                                                                                                                                                                                                                               |                                         | SIGNPOST ADVERT -<br>5 ADVERT PACKAGE<br>63mm x 94mm                                                                                              |
|                                                                                                                                                                                                                                                                                                                                                                                                                                                                                                                                                                                                                                                                                                                                                                                                                                                                                                                                                                                                                                                                                                                                                                                                                                                                                                                                                                                                                                                                                                                                                                                                                                                                                                                                                                                                                                                                                                                                                                                                                                                                                                                                      |                                         |                                                                                                                                                   |
|                                                                                                                                                                                                                                                                                                                                                                                                                                                                                                                                                                                                                                                                                                                                                                                                                                                                                                                                                                                                                                                                                                                                                                                                                                                                                                                                                                                                                                                                                                                                                                                                                                                                                                                                                                                                                                                                                                                                                                                                                                                                                                                                      |                                         | SIGNPOST ADVERT -<br>10 ADVERT PACKAGE<br>63mm x 94mm                                                                                             |
| НЕЛ                                                                                                                                                                                                                                                                                                                                                                                                                                                                                                                                                                                                                                                                                                                                                                                                                                                                                                                                                                                                                                                                                                                                                                                                                                                                                                                                                                                                                                                                                                                                                                                                                                                                                                                                                                                                                                                                                                                                                                                                                                                                                                                                  | ING 2<br>PALAND                         |                                                                                                                                                   |
| Yachting Pages<br>FIND US IN:<br>SURVEYORS                                                                                                                                                                                                                                                                                                                                                                                                                                                                                                                                                                                                                                                                                                                                                                                                                                                                                                                                                                                                                                                                                                                                                                                                                                                                                                                                                                                                                                                                                                                                                                                                                                                                                                                                                                                                                                                                                                                                                                                                                                                                                           | History                                 | ADDITIONAL ADVERTISER LISTING<br>(AFTER 5 FREE LISTINGS)<br>Yachting Club Zakynthos                                                               |
| +44 (0)11 73 16 05 60<br>www.yachtingpages.com<br>Texts Services Teniat the Service Teniat on the Service Teniat on the Service Teniat on the Service Teniation of the Service Te | CAMPORESSO                              | BOLD LISTING                                                                                                                                      |
| TURKEY    Seal VP Service  ARTACKA  100 0203 31 77 90 70    UNITED ARAB EMRORATES  0000000  0000000  00000000  000000000000000000000000000000000000                                                                                                                                                                                                                                                                                                                                                                                                                                                                                                                                                                                                                                                                                                                                                                                                                                                                                                                                                                                                                                                                                                                                                                                                                                                                                                                                                                                                                                                                                                                                                                                                                                                                                                                                                                                                                                                                                                                                                                                  | And Intel WIRES                         | SWIFT MARINE<br>34 Rue Vauban                                                                                                                     |
| June Saling Cancieng  #URXED/URXE  44 000 24 00 35    Upper Deb Censings IM  ELERS  44 000 75 00 10 90    Latitude /R  LORDON  44 000 75 00 10 97 00    Back Belos Etter  44 000 75 10 10 90  10 00 00 10 91 00 10    Deb Orbort  44 000 75 10 90 00 10 91 00 10  10 00 00 10 91 00 10    Deb Mont Demonstration  41 000 75 10 90 00 10  10 00 00 91 91 00    Deb Mont Demonstration  41 000 75 90 00 00  10 00 77 91 00 00    Deb Mont Demonstration  41 000 75 90 00 00  10 00 77 90 00 00    Deb Mont Demonstration  44 000 77 90 00 00  10 00 77 90 00 00                                                                                                                                                                                                                                                                                                                                                                                                                                                                                                                                                                                                                                                                                                                                                                                                                                                                                                                                                                                                                                                                                                                                                                                                                                                                                                                                                                                                                                                                                                                                                                        | Imail  model of rd servasses con    Web | FULL BOX LISTING<br>284mm x 205mm                                                                                                                 |
| OutModel International                                                                                                                                                                                                                                                                                                                                                                                                                                                                                                                                                                                                                                                                                                                                                                                                                                                                                                                                                                                                                                                                                                                                                                                                                                                                                                                                                                                                                                                                                                                                                                                                                                                                                                                                                                                                                                                                                                                                                                                                                                                                                                               | Web                                     | RELAX MASSAGE<br>Massage, Beauty & Fitness. Over 30 massages<br>of the world.<br>72 Rue du Faubourg, St Honoré 75008+33 (0)4 69 96 35 35<br>Email |