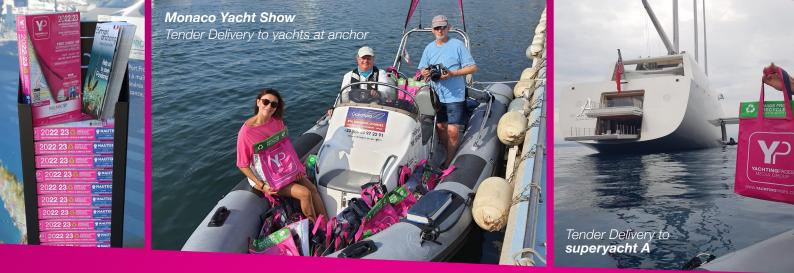

Published annually in regional editions, YACHTINGPAGES' directories cover all corners of the world.

Each year **YACHTINGPAGES** delivers a combined total of **36,000 copies** of our directories to superyachts, marine businesses, ports & marinas, shipyards and boat shows - we are anticipating **5,750 of copies to be hand-delivered** directly on board in our key distribution zones of France, Spain, The Balerics, Italy, and Florida and to businesses in Greece.

#### 8 yacht shows

(Monaco Yacht Show, Cannes Yachting Festival, Genoa International Boat Show, Fort Lauderdale International Boat Show, METSTRADE, Düsseldorf, Mediterranean Yacht Show, Palma Boat Show)