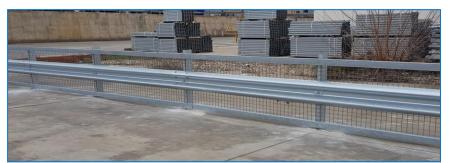

#### Double sided guardrails

For use on the central reserve or divide two opposite traffic flows.

**Bridge Parapets** 

For installation on concrete bridge deck, rentaining walls or other concrete surfaces.