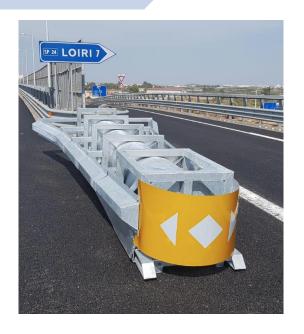

#### **Mobile Barrier - VARCO MODULAR**

CE Certified Emergency Opening systems. Modular, Metallic, New Jersey Shaped.

P4 (DUERO-TK110) P2 (DUERO-TK80)