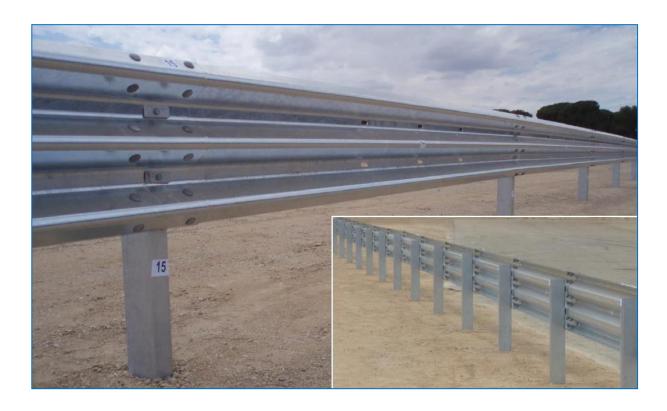

## Our Products in Road Safety

- Single sided guardrails
- Double sided guardrails
- Bridge parapets
- Motorcyclist Protection Systems
- Terminals, transitions, Crash Cushions, Emergency Opening Systems, Noise Barriers

#### Single sided guardrails

For use on the edge of hard shoulders, embankment and verges.

## Single sided guardrails

For use on the edge of hard shoulders, embankment and verges.

3-waves beam Systems

TL3, TL4

3-waves beam Systems with spacer TL3, TL4