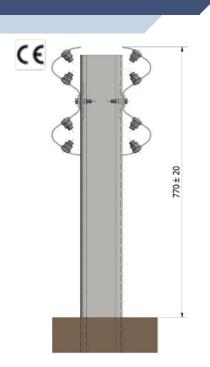

#### **Motorcyclist Protection Systems**

Motorcyclist Protection Systems, additional protection for the weakest road users.

**Zero Maintenance - Crash Cushions** 

Full family of CE Certified CC as per EN 1317-3. Parallel and Wide.