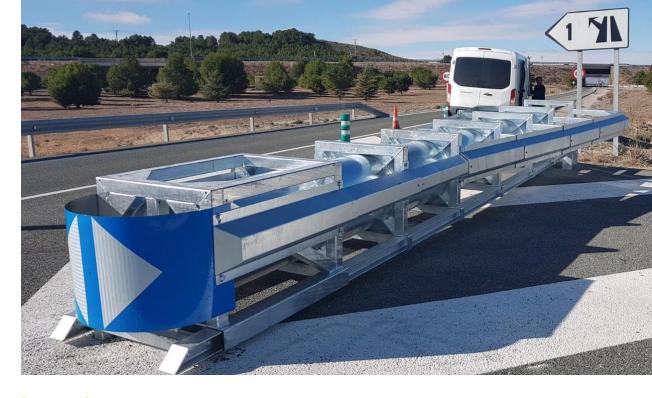

#### **Mobile Barrier - VARCO MODULAR**

CE Certified Emergency Opening systems. Modular, Metallic, New Jersey Shaped.

P4 (DUERO-TK110) P2 (DUERO-TK80)