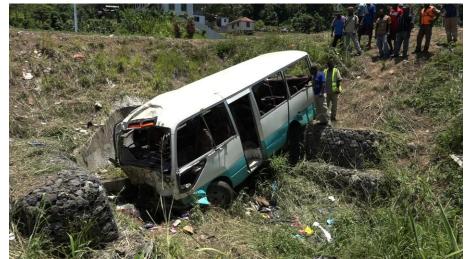

#### **Road Fatalities**

According to the trend of recent years, by 2022 we will have more than 1.3 million deaths in roads all over the world. This means roughly 3.700 people/day, equivalent to 12 units of Boeing 747 commercial planes. Most of them in low-medium income countries.

## Road Restraint Systems (RRS)

Thanks to the improvement of the vehicule containment systems, the introduction of the CE Marking and the investment of the different Governments, Spain has reduced the number of road deaths by 60% over the last 10 years.