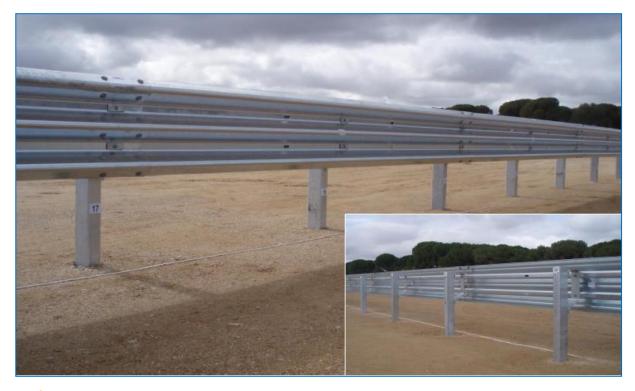

#### Single sided guardrails

For use on the edge of hard shoulders, embankment and verges.

## Single sided guardrails

For use on the edge of hard shoulders, embankment and verges.

3-waves beam Systems

TL3, TL4

3-waves beam Systems with spacer TL3, TL4