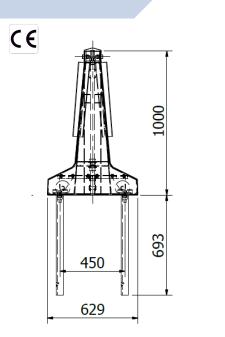

#### **Motorcyclist Protection Systems**

Motorcyclist Protection Systems, additional protection for the weakest road users.

**Zero Maintenance - Crash Cushions** 

Full family of CE Certified CC as per EN 1317-3. Parallel and Wide.