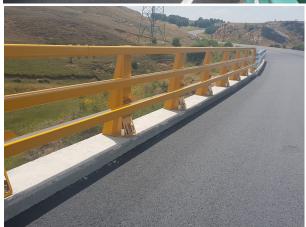

#### Double sided guardrails

For use on the central reserve or divide two opposite traffic flows.

**Bridge Parapets** 

For installation on concrete bridge deck, rentaining walls or other concrete surfaces.

**Bridge Parapet** 