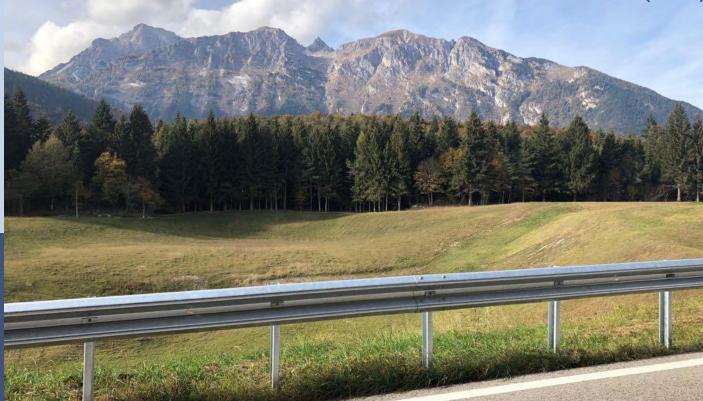

#### **Road Fatalities**

According to the trend of recent years, by 2022 we will have more than 1.3 million deaths in roads all over the world. This means roughly 3.700 people/day, equivalent to 12 units of Boeing 747 commercial planes. Most of them in low-medium income countries.

## Road Restraint Systems (RRS)

Thanks to the improvement of the vehicule containment systems, the introduction of the CE Marking and the investment of the different Governments, Spain has reduced the number of road deaths by 60% over the last 10 years.

# "1 year"

Estimated time for the return of investment in protecting a road with guardrails