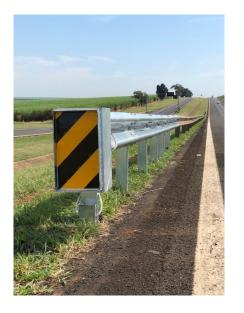

#### Single sided guardrails

For use on the edge of hard shoulders, embankment and verges.

## Single sided guardrails

For use on the edge of hard shoulders, embankment and verges.

3-waves beam Systems

TL3, TL4

3-waves beam Systems with spacer TL3, TL4