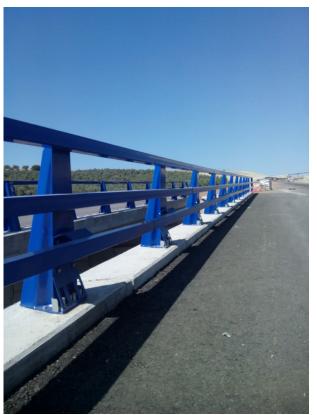

#### Double sided guardrails

For use on the central reserve or divide two opposite traffic flows.

**Bridge Parapets** 

For installation on concrete bridge deck, rentaining walls or other concrete surfaces.

**Bridge Parapet** 