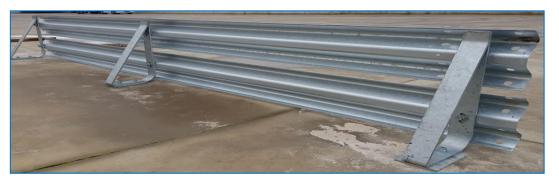

#### Single sided guardrails

For use on the edge of hard shoulders, embankment and verges.

## Single sided guardrails

For use on the edge of hard shoulders, embankment and verges.

3-waves beam Systems

TL3, TL4

3-waves beam Systems with spacer TL3, TL4