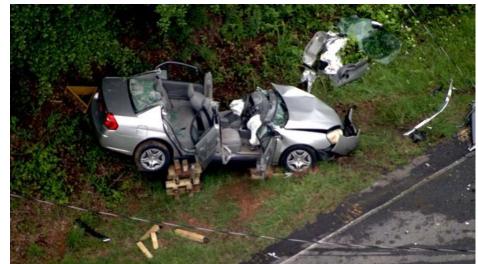

#### **Road Fatalities**

According to the trend of recent years, by 2022 we will have more than 1.3 million deaths in roads all over the world. This means roughly 3.700 people/day, equivalent to 12 units of Boeing 747 commercial planes. Most of them in low-medium income countries.

## Road Restraint Systems (RRS)

Thanks to the improvement of the vehicule containment systems, the introduction of the CE Marking and the investment of the different Governments, Spain has reduced the number of road deaths by 60% over the last 10 years.