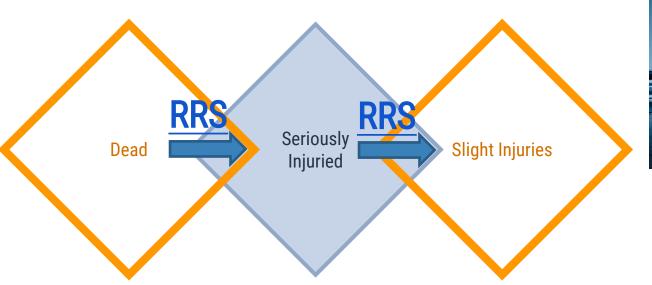

## Road Restraint Systems (RRS)

Thanks to the improvement of the vehicule containment systems, the introduction of the CE Marking and the investment of the different Governments, Spain has reduced the number of road deaths by 60% over the last 10 years.

# "1 year"

Estimated time for the return of investment in protecting a road with guardrails