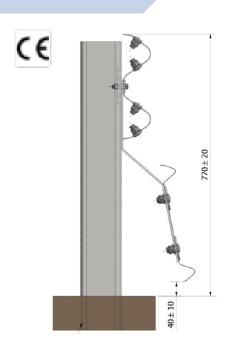

#### **Motorcyclist Protection Systems**

Motorcyclist Protection Systems, additional protection for the weakest road users.

**Zero Maintenance - Crash Cushions** 

Full family of CE Certified CC as per EN 1317-3. Parallel and Wide.