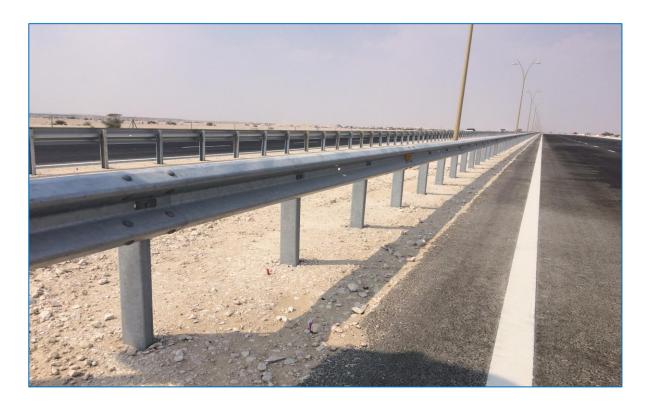

#### Single sided guardrails

For use on the edge of hard shoulders, embankment and verges.

## Single sided guardrails

For use on the edge of hard shoulders, embankment and verges.

3-waves beam Systems

TL3, TL4

3-waves beam Systems with spacer TL3, TL4