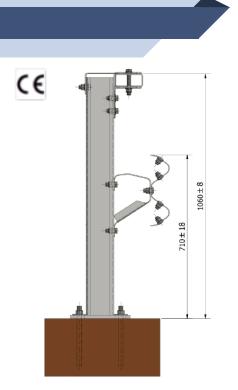

#### **Motorcyclist Protection Systems**

Motorcyclist Protection Systems, additional protection for the weakest road users.

**Zero Maintenance - Crash Cushions** 

Full family of CE Certified CC as per EN 1317-3. Parallel and Wide.