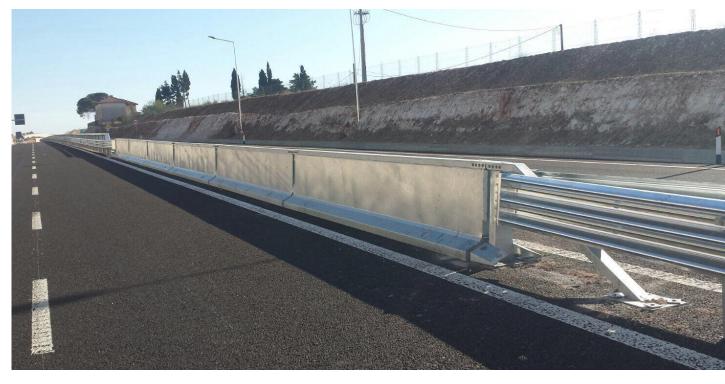

#### Double sided guardrails

For use on the central reserve or divide two opposite traffic flows.

**Bridge Parapets** 

For installation on concrete bridge deck, rentaining walls or other concrete surfaces.

**Bridge Parapet** 