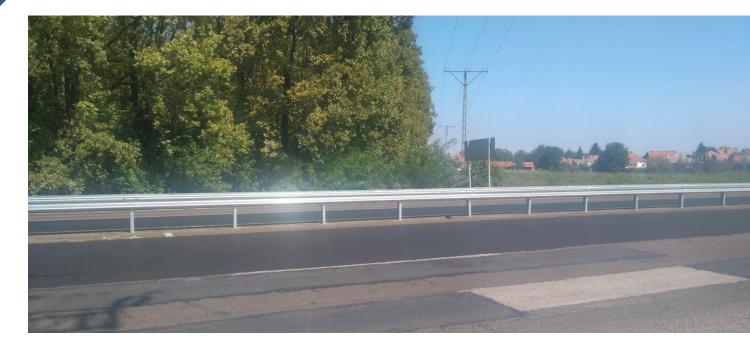

#### Single sided guardrails

For use on the edge of hard shoulders, embankment and verges.

## Single sided guardrails

For use on the edge of hard shoulders, embankment and verges.

3-waves beam Systems

TL3, TL4

3-waves beam Systems with spacer TL3, TL4