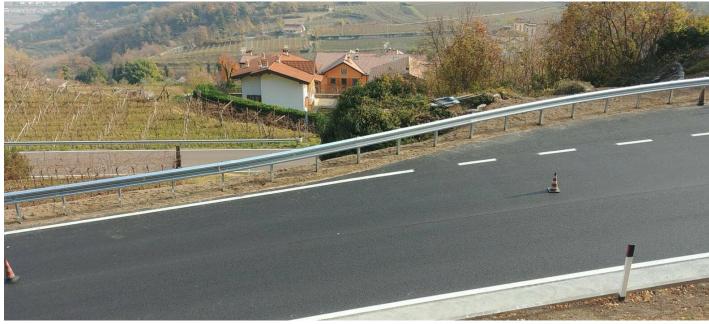

## Road Restraint Systems (RRS)

Thanks to the improvement of the vehicule containment systems, the introduction of the CE Marking and the investment of the different Governments, Spain has reduced the number of road deaths by 60% over the last 10 years.