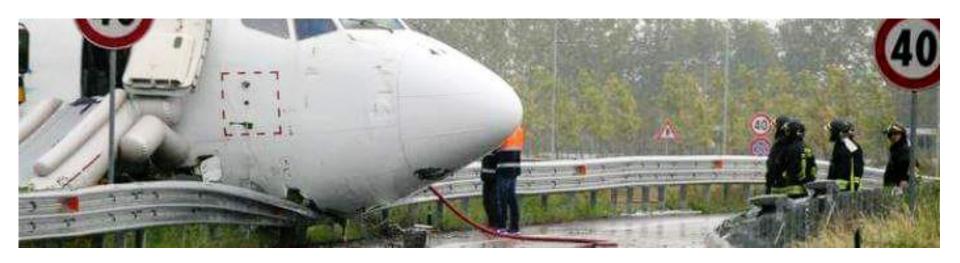

#### **Road Fatalities**

According to the trend of recent years, by 2022 we will have more than 1.3 million deaths in roads all over the world. This means roughly 3.700 people/day, equivalent to 12 units of Boeing 747 commercial planes. Most of them in low-medium income countries.

## Road Restraint Systems (RRS)

Thanks to the improvement of the vehicule containment systems, the introduction of the CE Marking and the investment of the different Governments, Spain has reduced the number of road deaths by 60% over the last 10 years.

# "1 year"

Estimated time for the return of investment in protecting a road with guardrails