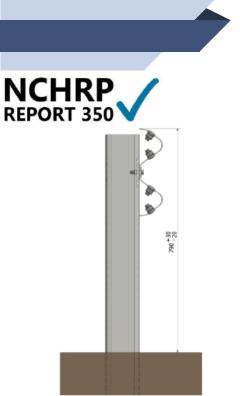

y, and installation. |
|---------|-------------------------------------|------------------------------------------------------------|
|         | Real scale test                     | Different tests according to the containment level.        |
|         |                                     | Product's technical description verification.              |
|         | On site Production<br>Control (OPC) | Long-term quality assurance. Periodical review.            |



## Our Products in Road Safety

- Single sided guardrails
- Double sided guardrails
- Bridge parapets
- Motorcyclist Protection Systems
- Terminals, transitions, Crash Cushions, Emergency Opening Systems, Noise Barriers

















#### Single sided guardrails

For use on the edge of hard shoulders, embankment and verges.





## Single sided guardrails

For use on the edge of hard shoulders, embankment and verges.







3-waves beam Systems

TL3, TL4





3-waves beam Systems with spacer TL3, TL4





#### Double sided guardrails

For use on the central reserve or divide two opposite traffic flows.





**Bridge Parapets** 

For installation on concrete bridge deck, rentaining walls or other concrete surfaces.





**Bridge Parapet** 











#### **Motorcyclist Protection Systems**

Motorcyclist Protection Systems, additional protection for the weakest road users.







**Zero Maintenance - Crash Cushions** 

Full family of CE Certified CC as per EN 1317-3. Parallel and Wide.





#### **Mobile Barrier - VARCO MODULAR**

CE Certified Emergency Opening systems. Modular, Metallic, New Jersey Shaped.