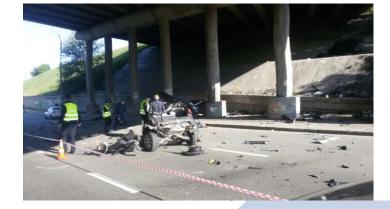

#### **Road Fatalities**

According to the trend of recent years, by 2022 we will have more than 1.3 million deaths in roads all over the world. This means roughly 3.700 people/day, equivalent to 12 units of Boeing 747 commercial planes. Most of them in low-medium income countries.

## Road Restraint Systems (RRS)

Thanks to the improvement of the vehicule containment systems, the introduction of the CE Marking and the investment of the different Governments, Spain has reduced the number of road deaths by 60% over the last 10 years.