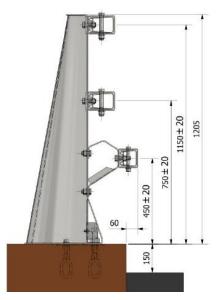

## How we do it? EN 1317

Design (R+D)

Crash test

Certification

| EN 1317 | Product's technical description     | Drawings, elements, weights, durability, and installation. |
|---------|-------------------------------------|------------------------------------------------------------|
|         | Real scale test                     | Different tests according to the containment level.        |
|         |                                     | Product's technical description verification.              |
|         | On site Production<br>Control (OPC) | Long-term quality assurance. Periodical review.            |