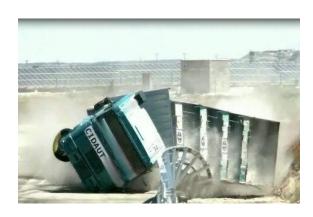

## How we do it? EN 1317

Design (R+D)

Crash test

Certification

| EN 1317 | Product's technical description     | Drawings, elements, weights, durability, and installation. |
|---------|-------------------------------------|------------------------------------------------------------|
|         | Real scale test                     | Different tests according to the containment level.        |
|         |                                     | Product's technical description verification.              |
|         | On site Production<br>Control (OPC) | Long-term quality assurance. Periodical review.            |