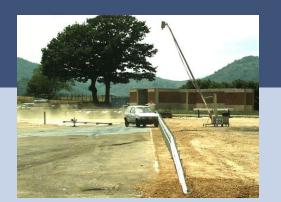

## How we do it? EN 1317

Design (R+D)

Crash test

Certification

| EN 1317 | Product's technical description     | Drawings, elements, weights, durability, and installation. |
|---------|-------------------------------------|------------------------------------------------------------|
|         | Real scale test                     | Different tests according to the containment level.        |
|         |                                     | Product's technical description verification.              |
|         | On site Production<br>Control (OPC) | Long-term quality assurance. Periodical review.            |