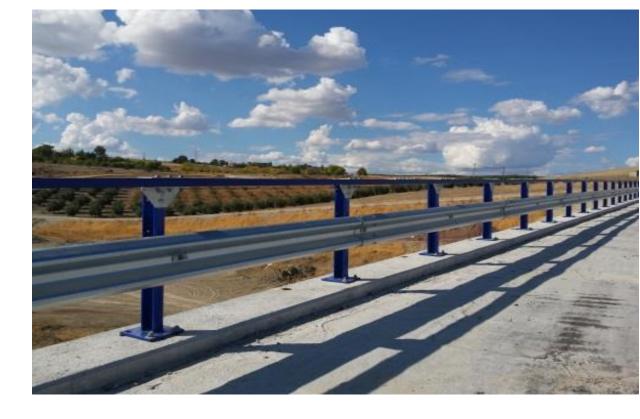

#### Single sided guardrails

For use on the edge of hard shoulders, embankment and verges.

## Single sided guardrails

For use on the edge of hard shoulders, embankment and verges.

3-waves beam Systems

TL3, TL4

3-waves beam Systems with spacer TL3, TL4