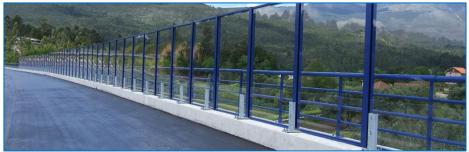

#### Double sided guardrails

For use on the central reserve or divide two opposite traffic flows.

**Bridge Parapets** 

For installation on concrete bridge deck, rentaining walls or other concrete surfaces.