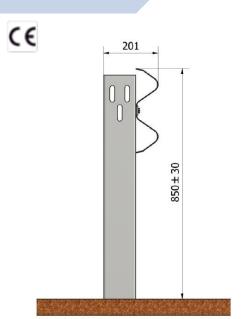

ication

| EN 1317 | Product's technical description     | Drawings, elements, weights, durability, and installation. |
|---------|-------------------------------------|------------------------------------------------------------|
|         | Real scale test                     | Different tests according to the containment level.        |
|         |                                     | Product's technical description verification.              |
|         | On site Production<br>Control (OPC) | Long-term quality assurance. Periodical review.            |



## Our Products in Road Safety

- Single sided guardrails
- Double sided guardrails
- Bridge parapets
- Motorcyclist Protection Systems
- Terminals, transitions, Crash Cushions, Emergency Opening Systems, Noise Barriers

















#### Single sided guardrails

For use on the edge of hard shoulders, embankment and verges.





## Single sided guardrails

For use on the edge of hard shoulders, embankment and verges.







3-waves beam Systems

TL3, TL4





3-waves beam Systems with spacer TL3, TL4





#### Double sided guardrails

For use on the central reserve or divide two opposite traffic flows.





**Bridge Parapets** 

For installation on concrete bridge deck, rentaining walls or other concrete surfaces.





**Bridge Parapet** 











#### **Motorcyclist Protection Systems**

Motorcyclist Protection Systems, additional protection for the weakest road users.







**Zero Maintenance - Crash Cushions** 

Full family of CE Certified CC as per EN 1317-3. Parallel and Wide.





#### **Mobile Barrier - V