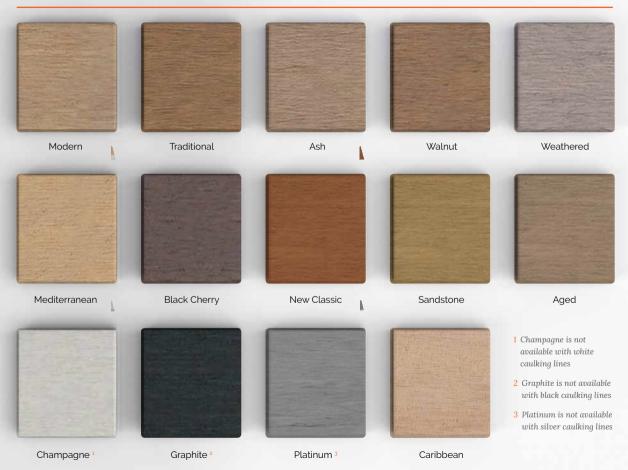

# ALL COLOURS ON DECK!

Customise your deck with these great colours

We offer a selection of attractive decking colours which can be ordered with either white, silver or black caulking lines, giving you even more choice over the look of your boat's new deck.

### **OUR RANGE**