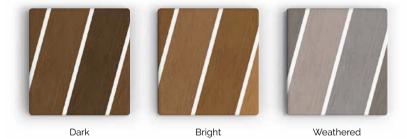

#### **PERMATEEK MULTI-COLOUR**

Multi-colour is a popular addition to the Permateek range. Each plank is slightly different in colour to the one next to it, giving an even more natural teak effect deck. Multi-colour is offered in the following versions: