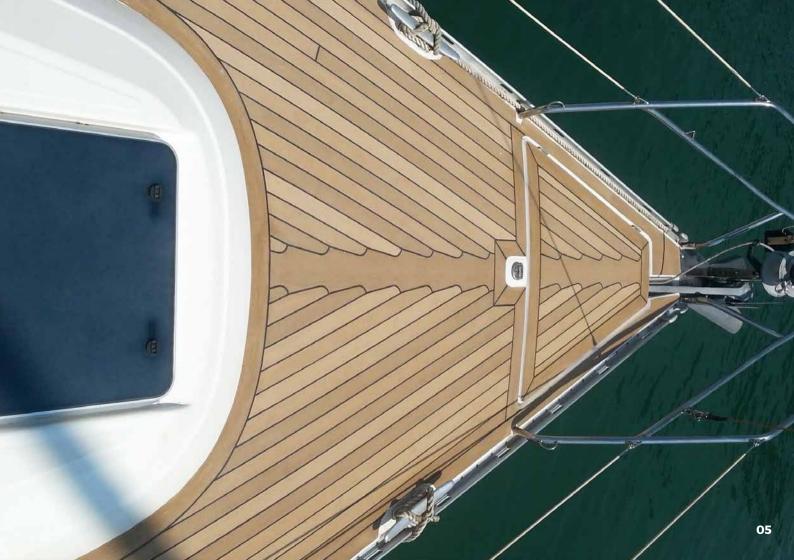

Your deck will be designed and hand crafted from synthetic teak planks, with the same attention to detail as a real teak deck. Our professionally trained craftsmen provide meticulous hand-finishing with impressive detailing around deck fittings and curves.

Permateek marine decking can be fitted to almost any surface including GRP, wood and steel. Its flexible nature allows it to be shaped or contoured with ease. Once fitted, Permateek will enhance the appearance and value of any craft whether it be a super yacht, motor cruiser, power boat, sports RIB, sailing yacht or dinghy.