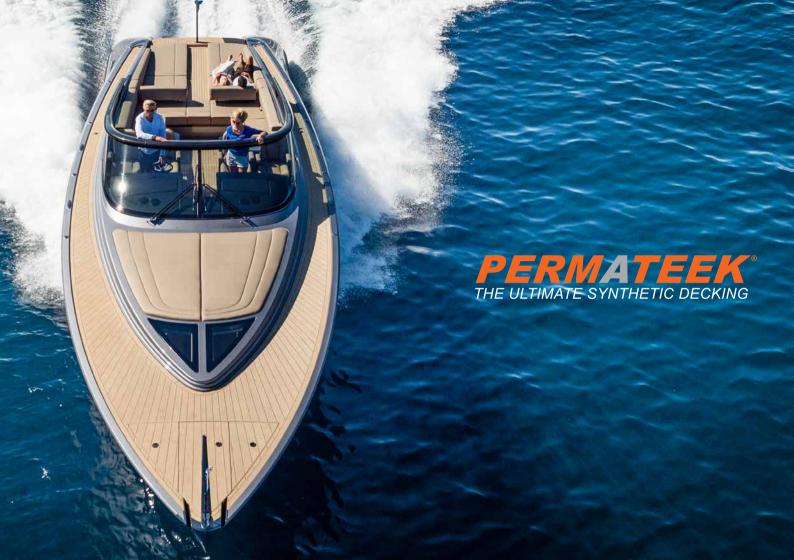

## LOOKING GOOD, FEELING GREAT

Transform your deck space

PERMATEEK marine decking is an environmentally friendly composite decking system that offers the robustness and good looks of teak but with far greater durability and ease of maintenance. It has a roughened surface that looks like natural grain and which is highly resistant to sun, rain and seawater. Non-slip wet or dry, Permateek is cost effective, stain resistant and simple to keep clean.

Permateek marine decking can be fitted to almost any surface including GRP, wood and steel. Its flexible nature allows it to be shaped or contoured with ease. Once fitted, Permateek will enhance the appearance and value of any craft whether it be a super yacht, motor cruiser, power boat, sports RIB, sailing yacht or dinghy.