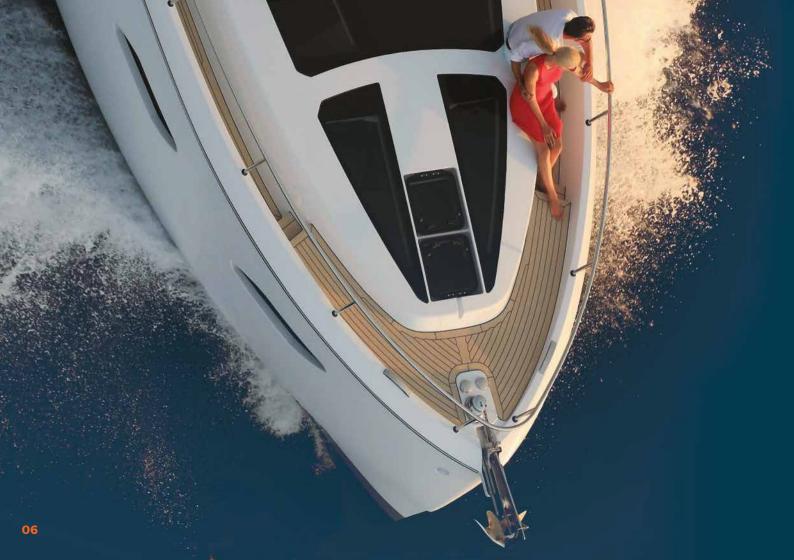

## LOOKING GOOD, FEELING GREAT

Transform your deck space

PERMATEEK marine decking is an environmentally friendly composite decking system that offers the robustness and good looks of teak but with far greater durability and ease of maintenance. It has a roughened surface that looks like natural grain and which is highly resistant to sun, rain and seawater. Non-slip wet or dry, Permateek is cost effective, stain resistant and simple to keep clean.

Your deck will be designed and hand crafted from synthetic teak planks, with the same attention to detail as a real teak deck. Our professionally trained craftsmen provide meticulous hand-finishing with impressive detailing around deck fittings and curves.

Permateek marine decking can be fitted to almost any surface including GRP, wood and steel. Its flexible nature allows it to be shaped or contoured with ease. Once fitted, Permateek will enhance the appearance and value of any craft whether it be a super yacht, motor cruiser, power boat, sports RIB, sailing yacht or dinghy.