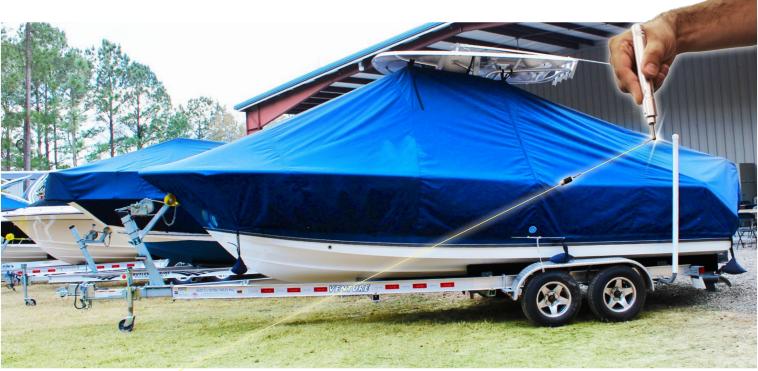

#### Measure 2D and 3D shapes fast, easy and accurate

The Proliner is a portable digital measuring tool with patented technology: Measuring with a wire. At the end of the wire is a metal measuring pen. With this measuring pen you can simply mark the relevant points. These points are directly translated into a digital DXF CAD file. Straight, curved and very complex shapes can be measured fast and accurate from every position.

The Proliner is the fastest, most accurate, reliable and durable digital templating solution in the market. Measuring with a wire does not require targets and has no reflection inaccuracies and therefore the Proliner gives the best return of investment to marine fabricators.