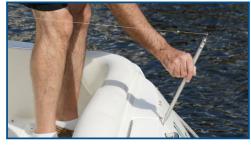

#### Measure 2D and 3D shapes fast, easy and accurate

The Proliner is a portable digital measuring tool with patented technology: Measuring with a wire. At the end of the wire is a metal measuring pen. With this measuring pen you can simply mark the relevant points. These points are directly translated into a digital DXF CAD file. Straight, curved and very complex shapes can be measured fast and accurate from every position.

The Proliner is the fastest, most accurate, reliable and durable digital templating solution in the market. Measuring with a wire does not require targets and has no reflection inaccuracies and therefore the Proliner gives the best return of investment to marine fabricators.

**Proliner IPT:** Tool for measuring hard-to-reach points.

**Proliner Hookpen:** Tool for the accurate measuring of tubular frames.

**Prodim Plotter:** If the step to CNC cutting is too big the Prodim Plotter offers the best alternative. Plots large dimensions, directly on canvas and with high precision. The Plotter can be delivered with a cutting option to fulfil basic cutting needs, using a drag knife and a vacuum table.