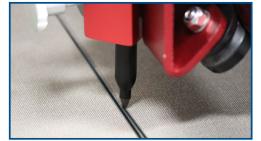

#### Measure 2D and 3D shapes fast, easy and accurate

The Proliner is a portable digital measuring tool with patented technology: Measuring with a wire. At the end of the wire is a metal measuring pen. With this measuring pen you can simply mark the relevant points. These points are directly translated into a digital DXF CAD file. Straight, curved and very complex shapes can be measured fast and accurate from every position.

The Proliner is the fastest, most accurate, reliable and durable digital templating solution in the market. Measuring with a wire does not require targets and has no reflection inaccuracies and therefore the Proliner gives the best return of investment to marine fabricators.

Easy measurement of curves and angles

The Proliner is very versatile

Measuring in sunlight without reflection problems

PRODIM