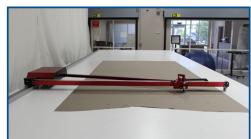

**Proliner IPT:** Tool for measuring hard-to-reach points.

**Proliner Hookpen:** Tool for the accurate measuring of tubular frames.

**Prodim Plotter:** If the step to CNC cutting is too big the Prodim Plotter offers the best alternative. Plots large dimensions, directly on canvas and with high precision. The Plotter can be delivered with a cutting option to fulfil basic cutting needs, using a drag knife and a vacuum table.

Proliner IPT & Proliner Hookpen

Prodim Plotter - Plot directly on canvas

Prodim Plotter - Vacuum table and cutting option