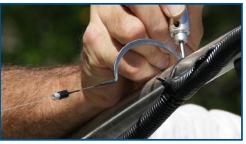

**Proliner IPT:** Tool for measuring hard-to-reach points.

**Proliner Hookpen:** Tool for the accurate measuring of tubular frames.

**Prodim Plotter:** If the step to CNC cutting is too big the Prodim Plotter offers the best alternative. Plots large dimensions, directly on canvas and with high precision. The Plotter can be delivered with a cutting option to fulfil basic cutting needs, using a drag knife and a vacuum table.

Proliner IPT & Proliner Hookpen

Prodim Plotter - Plot directly on canvas

Prodim Plotter - Vacuum table and cutting option