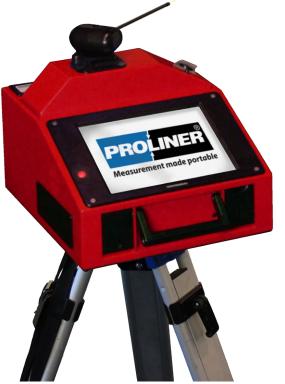

### **Proliner series**

#### Measure 2D and 3D shapes fast, easy and accurate

The Proliner is a portable digital measuring tool with patented technology: Measuring with a wire. At the end of the wire is a metal measuring pen. With this measuring pen you can simply mark the relevant points. These points are directly translated into a digital DXF CAD file. Straight, curved and very complex shapes can be measured fast and accurate from every position.

The Proliner is the fastest, most accurate, reliable and durable digital templating solution in the market. Measuring with a wire does not require targets and has no reflection inaccuracies and therefore the Proliner gives the best return of investment to marine fabricators.