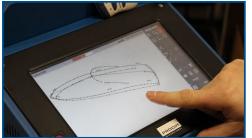

#### Measure 2D and 3D shapes fast, easy and accurate

The Proliner is a portable digital measuring tool with patented technology: Measuring with a wire. At the end of the wire is a metal measuring pen. With this measuring pen you can simply mark the relevant points. These points are directly translated into a digital DXF CAD file. Straight, curved and very complex shapes can be measured fast and accurate from every position.

#### **Dedicated templating apps**

Operators start a project measurement by selecting a dedicated app on the Proliner. Proliner measurement settings and available functionalities are already tuned for the job at hand, which simplifies the measuring process and ensures accurate results.