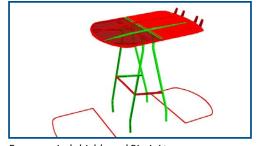

Ship hulls, holds and other shapes

Ship floors and teak decks

Cushions, interiors and upholstery

Ship roof, covers and awnings

Windows, doors, blinds and portholes

Frames, wind shields and Bimini tops