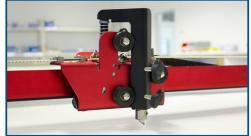

**Proliner IPT:** Tool for measuring hard-to-reach points.

**Proliner Hookpen:** Tool for the accurate measuring of tubular frames.

**Prodim Plotter:** If the step to CNC cutting is too big the Prodim Plotter offers the best alternative. Plots large dimensions, directly on canvas and with high precision. The Plotter can be delivered with a cutting option to fulfil basic cutting needs, using a drag knife and a vacuum table.

Proliner IPT & Proliner Hookpen

Prodim Plotter - Plot directly on canvas

Prodim Plotter - Vacuum table and cutting option