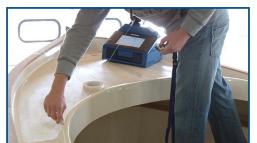

#### Measure 2D and 3D shapes fast, easy and accurate

The Proliner is a portable digital measuring tool with patented technology: Measuring with a wire. At the end of the wire is a metal measuring pen. With this measuring pen you can simply mark the relevant points. These points are directly translated into a digital DXF CAD file. Straight, curved and very complex shapes can be measured fast and accurate from every position.

The Proliner is the fastest, most accurate, reliable and durable digital templating solution in the market. Measuring with a wire does not require targets and has no reflection inaccuracies and therefore the Proliner gives the best return of investment to marine fabricators.