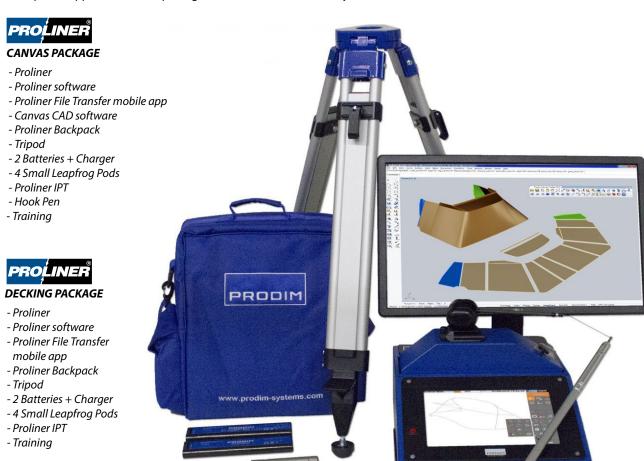

Proliner measurements are instantly visible

Create and calculate curves and surfaces

Proliner File Transfer App - Easy file transfer

Flatten 3D surfaces into 2D patterns

**Prodim Canvas package:** A total package to prepare Proliner measurements for production. CAD software with special functionalities for the canvas industry to create and adapt 2D and 3D models based on Proliner measurements.

Examples of application-based packages used in the marine industry:

VISIT OUR WEBSITE FOR MORE INFORMATION AND

**DEMONSTRATION VIDEOS** 