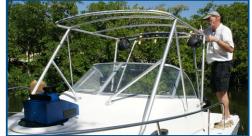

**Proliner IPT:** Tool for measuring hard-to-reach points.

**Proliner Hookpen:** Tool for the accurate measuring of tubular frames.

**Prodim Plotter:** If the step to CNC cutting is too big the Prodim Plotter offers the best alternative. Plots large dimensions, directly on canvas and with high precision. The Plotter can be delivered with a cutting option to fulfil basic cutting needs, using a drag knife and a vacuum table.

Proliner IPT & Proliner Hookpen

Prodim Plotter - Plot directly on canvas

Prodim Plotter - Vacuum table and cutting option