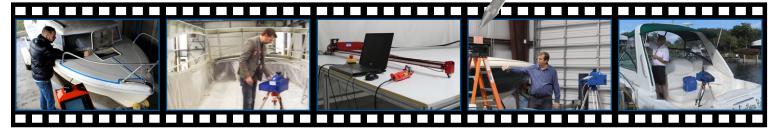

### **Proliner series**

#### Measure 2D and 3D shapes fast, easy and accurate

The Proliner is a portable digital measuring tool with patented technology: Measuring with a wire. At the end of the wire is a metal measuring pen. With this measuring pen you can simply mark the relevant points. These points are directly translated into a digital DXF CAD file. Straight, curved and very complex shapes can be measured fast and accurate from every position.

The Proliner is the fastest, most accurate, reliable and durable digital templating solution in the market. Measuring with a wire does not require targets and has no reflection inaccuracies and therefore the Proliner gives the best return of investment to marine fabricators.