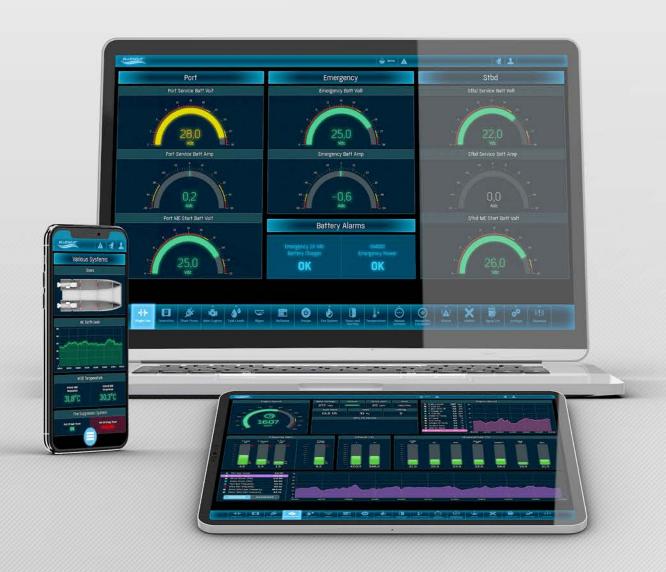

Interface & theme personalisation

Integration with mobiles and tablets via Bluewaye APP

Multiple protocols and fieldbuses integration

**Class approved** 

Remote assistance and Service