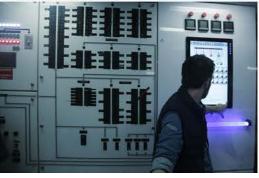

#### **ALARM & MONITORING SYSTEMS**

ETY's **BLUEWAVE** ™ Dashboard and Alarm Monitoring System integrates real time signals on board via cutting edge automation devices.

Any signal dropout can cause downtime periods, risky situations for people, the vessel or the cargo. Design your vessel more sustainable via the ultimate **BLUEWAVE**<sup>TM</sup>.

Act proactively before critical issues occur and enable yourself to always be one step ahead.

Flexible in design

Cutting edge automation hardware

Multiple working stations

CCTV and thermo image integration

Interface & theme personalisation

Integration with mobiles and tablets via Bluewaye APP

Multiple protocols and fieldbuses integration

**Class approved** 

Remote assistance and Service