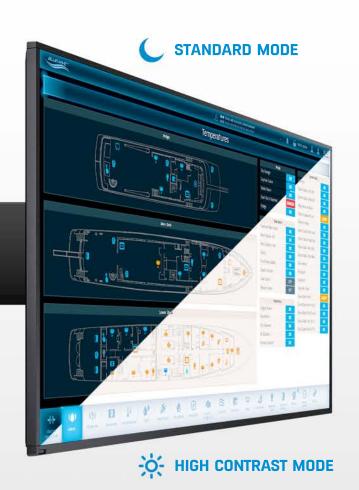

#### **ALARM & MONITORING SYSTEMS**

ETY's **BLUEWAVE** ™ Dashboard and Alarm Monitoring System integrates real time signals on board via cutting edge automation devices.

Any signal dropout can cause downtime periods, risky situations for people, the vessel or the cargo. Design your vessel more sustainable via the ultimate **BLUEWAVE**<sup>TM</sup>.

Interface & theme personalisation

Integration with mobiles and tablets via Bluewaye APP

Multiple protocols and fieldbuses integration

**Class approved** 

Remote assistance and Service