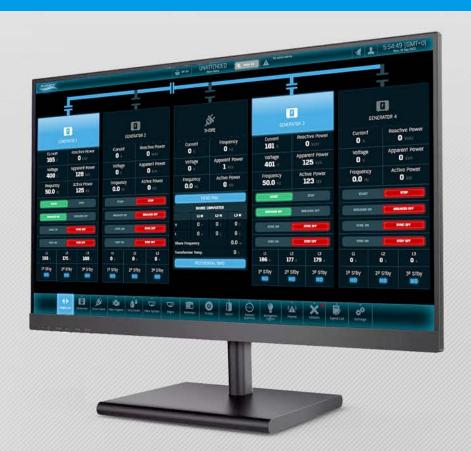

#### **ALARM & MONITORING SYSTEMS**

ETY's **BLUEWAVE** ™ Dashboard and Alarm Monitoring System integrates real time signals on board via cutting edge automation devices.

Any signal dropout can cause downtime periods, risky situations for people, the vessel or the cargo. Design your vessel more sustainable via the ultimate **BLUEWAVE**<sup>TM</sup>.

Act proactively before critical issues occur and enable yourself to always be one step ahead.

Flexible in design

Cutting edge automation hardware

Multiple working stations

CCTV and thermo image integration

Interface & theme personalisation

Integration with mobiles and tablets via Bluewaye APP

Multiple protocols and fieldbuses integration

**Class approved** 

Remote assistance and Service