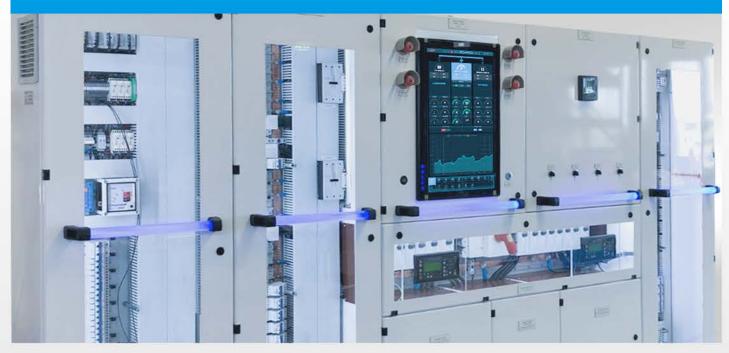

## MAIN SWITCHBOARD SYSTEMS

Electrical installation and power distribution, AC and DC switchgear, Power Management System & Automation

### **POWER MANAGEMENT SYSTEMS**