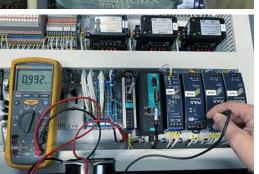

## MAIN SWITCHBOARD SYSTEMS

Electrical installation and power distribution, AC and DC switchgear, Power Management System & Automation

### **POWER MANAGEMENT SYSTEMS**