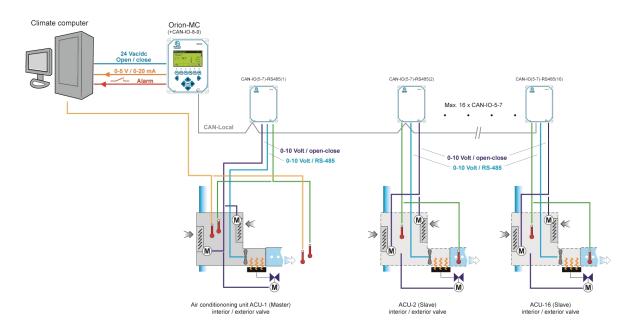

### **ORION-MC**

The ORION-MC is the communication interface between the horticulture computer and the IO units in the field, for example the CAN-IO-5-7. The ORION-MC communicates with the IO units through the CAN-local bus. The ORION receives the control commands from the horticulture computer and converts these into control commands to the IO units through the CAN-local bus. With the ORION-MC it is possible to create motor groups to control the fans and valves. Several motors can be assigned to each motor group. You can also use the ORION-MC to assign motor groups for different motor and valve controls, such as ventilation or air conditioning with or without readjustment.

#### Airconditioning units, interior/exterior valve, mixing temperature measurement and readjustment