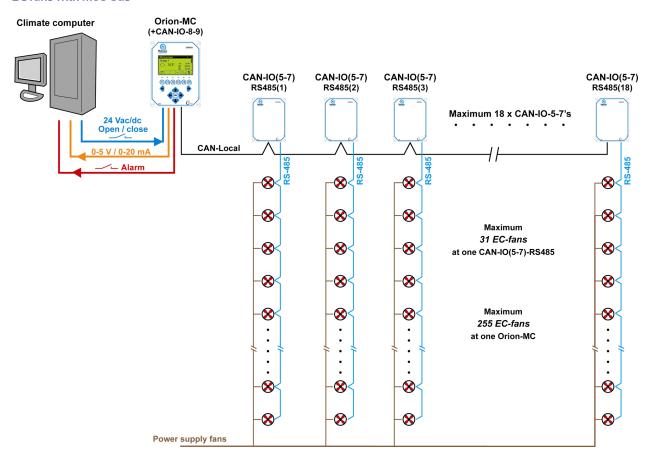

### **ORION-MC**

The ORION-MC is the communication interface between the horticulture computer and the IO units in the field, for example the CAN-IO-5-7. The ORION-MC communicates with the IO units through the CAN-local bus. The ORION receives the control commands from the horticulture computer and converts these into control commands to the IO units through the CAN-local bus. With the ORION-MC it is possible to create motor groups to control the fans and valves. Several motors can be assigned to each motor group. You can also use the ORION-MC to assign motor groups for different motor and valve controls, such as ventilation or air conditioning with or without readjustment.

#### EC fans with Mod-bus