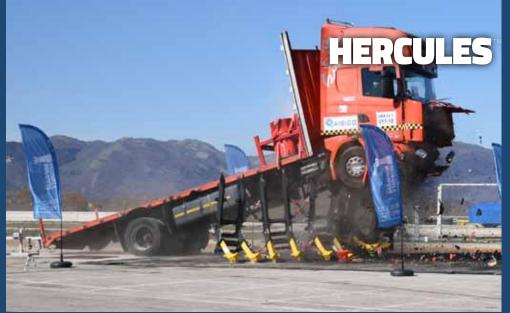

# HERCULES

The first modular and mobile barrier that stops heavy trucks weighing up to 18 Ton. Ideal for fast deployment, multi-terrain asphalt and gravel. Suitable also for urban areas and high level threat zones. A MUST-HAVE for every security perimeter solution

# **TESTED & CERTIFIED**

IWA 14 -1: 2013 VSB V/12000 (N3D)/48/90:7.7 Tested at 12,000 kg @ 50 km/hr [ 26,460 lbs. @ 31.0 mi/h] -Penetration 7.7 m [25.26 ft.]

**ASTM -** F2656-15: Barrier Rating U/12000/50 Tested at 12,000 kg @ 50 km/hr [ 26,460 lbs. @ 31.0 mi/h] - Penetration 5.9 m [19.36 ft.]

**711 KJ Energy Absorption** - Equal to 95 Concrete blocks of 1M³ (2.4 Ton) Movement for 1 Meter Distance.