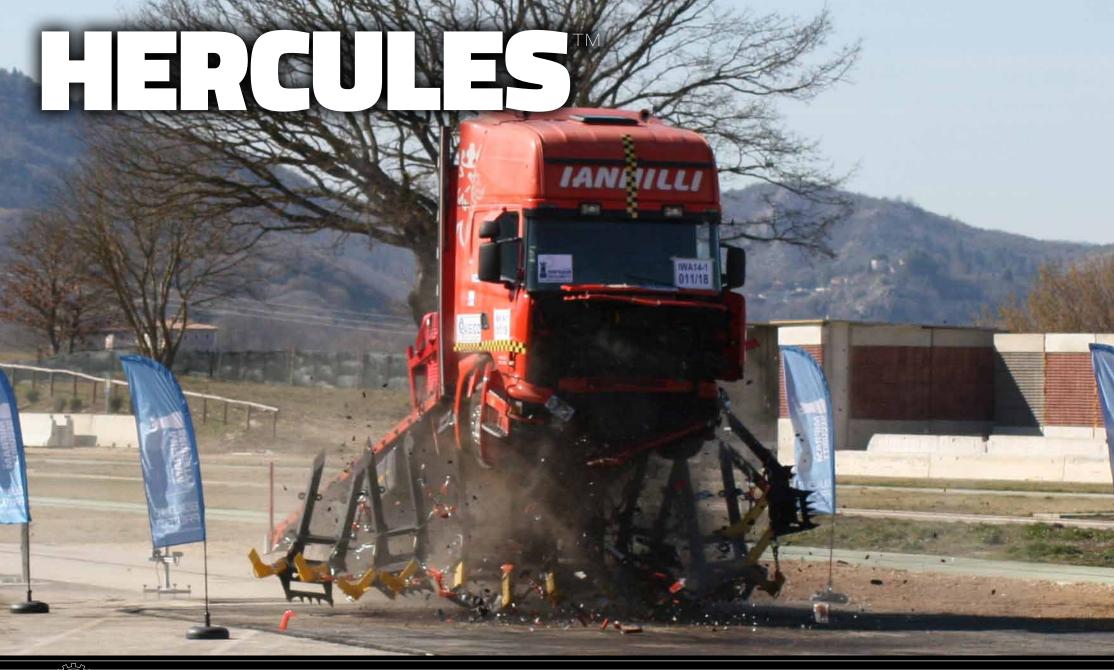

# HERCULES

The first modular and mobile barrier that stops heavy trucks weighing up to 18 Ton. Ideal for fast deployment, multi-terrain asphalt and gravel. Suitable also for urban areas and high level threat zones. A MUST-HAVE for every security perimeter solution

# **TESTED & CERTIFIED**

IWA 14 -1: 2013 VSB V/12000 (N3D)/48/90:7.7 Tested at 12,000 kg @ 50 km/hr [ 26,460 lbs. @ 31.0 mi/h] -Penetration 7.7 m [25.26 ft.]

**ASTM -** F2656-15: Barrier Rating U/12000/50 Tested at 12,000 kg @ 50 km/hr [ 26,460 lbs. @ 31.0 mi/h] - Penetration 5.9 m [19.36 ft.]

**711 KJ Energy Absorption** - Equal to 95 Concrete blocks of 1M³ (2.4 Ton) Movement for 1 Meter Distance.