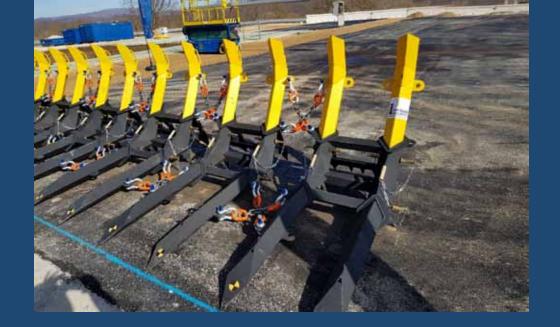

# HERCULES

The first modular and mobile barrier that stops heavy trucks weighing up to 18 Ton. Ideal for fast deployment, multi-terrain asphalt and gravel. Suitable also for urban areas and high level threat zones. A MUST-HAVE for every security perimeter solution

## **FEATURES**

- Patent Pending technology: the horizontal momentum is converted to a vertical momentum both downward and upwards
- Flexible length individual units fit both together or apart to suit varying vehicle and road sizes
- Designed for use on sandy, rocky and rough terrain, gravel and asphalt
- · Basic color: Black & Yellow
- Assembled by two person

## **BENEFITS**

- · Cost-effective
- Quick installation
- Comes apart for easy and efficient storage
- Transportable by plane, helicopter, small pick-up truck, jeep, station wagon, boat, etc.
- No maintenance
- No breakdowns