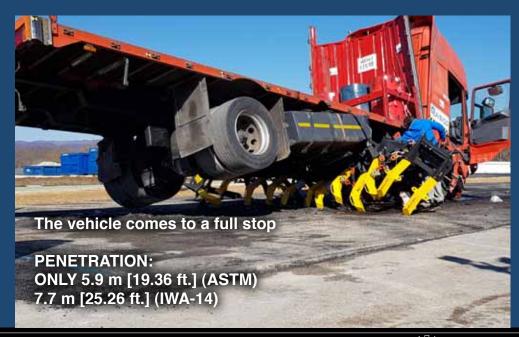

# **TESTED & CERTIFIED**

IWA 14 -1: 2013 VSB V/12000 (N3D)/48/90:7.7 Tested at 12,000 kg @ 50 km/hr [ 26,460 lbs. @ 31.0 mi/h] -Penetration 7.7 m [25.26 ft.]

**ASTM -** F2656-15: Barrier Rating U/12000/50 Tested at 12,000 kg @ 50 km/hr [ 26,460 lbs. @ 31.0 mi/h] - Penetration 5.9 m [19.36 ft.]