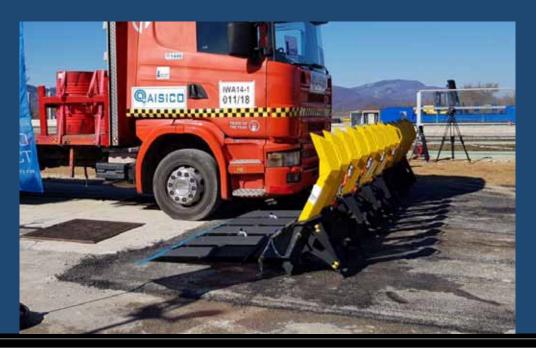

# HERCULES

The first modular and mobile barrier that stops heavy trucks weighing up to 18 Ton. Ideal for fast deployment, multi-terrain asphalt and gravel. Suitable also for urban areas and high level threat zones. A MUST-HAVE for every security perimeter solution

## **FEATURES**

- Patent Pending technology: the horizontal momentum is converted to a vertical momentum both downward and upwards
- Flexible length individual units fit both together or apart to suit varying vehicle and road sizes
- Designed for use on sandy, rocky and rough terrain, gravel and asphalt
- · Basic color: Black & Yellow
- Assembled by two person

# **TESTED & CERTIFIED**

IWA 14 -1: 2013 VSB V/12000 (N3D)/48/90:7.7 Tested at 12,000 kg @ 50 km/hr [ 26,460 lbs. @ 31.0 mi/h] -Penetration 7.7 m [25.26 ft.]

**ASTM -** F2656-15: Barrier Rating U/12000/50 Tested at 12,000 kg @ 50 km/hr [ 26,460 lbs. @ 31.0 mi/h] - Penetration 5.9 m [19.36 ft.]