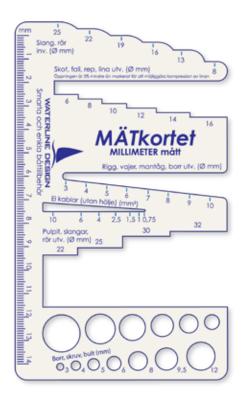

What size does my cable have? What dimension has the hose? We have probably all been in boat shop and come back to the boat with the wrong size of the tube, pipe, wire, cable, rigging bolt and more etc.

The measure card is especially designed to measure parts on boats: pipes, hoses, rigging screws, cables, ropes etc. Both the internal and external dimensions. The measure card is based on mm on one side and inches on the other side.

## **PRODUCT INFORMATION**

Material: Colour: Size: Weight: Shipment Weight: Art nr: PVC White 90 x 150 mm 20 g 25 g 1060

INCH ON THE OPPOSITE SIDE

Postgången 30, SE-171 45 Solna, Sweden, Tel +46 8 837 000 www.waterlinedesign.se, info@waterlinedesign.se