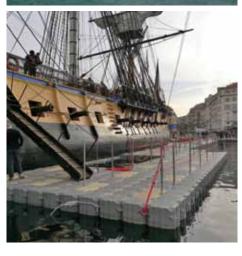

# MARINEFLOOR<sup>®</sup> Sea and River port pontoon

Pre-mounted two-coloured pontoon (light grey and beige), secured by perimeter handrails, easily removable in case of an important hollow or tempest complete with all the necessary accessories for anchoring and mooring (depending on the installation site specificities).

## Several anchoring solutions:

There are lots of possibilities and they are always depending on the installation site

- The pontoon is assembled around galvanised steel posts nailed in the sea ground
   This technique is used when there are large differences in levels (tides or floods)
- Fixed by connecting crossed chains linked to moorings or to sand-screws
- In the event of a storm, the whole can be unhooked and wet off to avoid any damage

### Main applications:

Pontoon - Marina equipment
Events - Leisure platform
Temporary bridge
Work platform
Floating terrace or island
Movie making platform
Swimming pontoon
Boats & Jet-skis platform
Heliport - Aquaculture farm
Industrial or private wharf