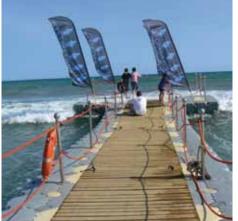

# MARINEFLOOR<sup>®</sup> Sea and River port pontoon

Pre-mounted two-coloured pontoon (light grey and beige), secured by perimeter handrails, easily removable in case of an important hollow or tempest complete with all the necessary accessories for anchoring and mooring (depending on the installation site specificities).

### Main applications:

Pontoon - Marina equipment
Events - Leisure platform
Temporary bridge
Work platform
Floating terrace or island
Movie making platform
Swimming pontoon
Boats & Jet-skis platform
Heliport - Aquaculture farm
Industrial or private wharf