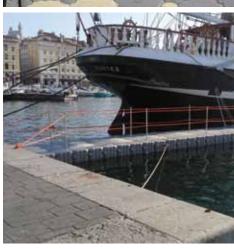

## Several anchoring solutions:

There are lots of possibilities and they are always depending on the installation site

- The pontoon is assembled around galvanised steel posts nailed in the sea ground
   This technique is used when there are large differences in levels (tides or floods)
- Fixed by connecting crossed chains linked to moorings or to sand-screws
- In the event of a storm, the whole can be unhooked and wet off to avoid any damage