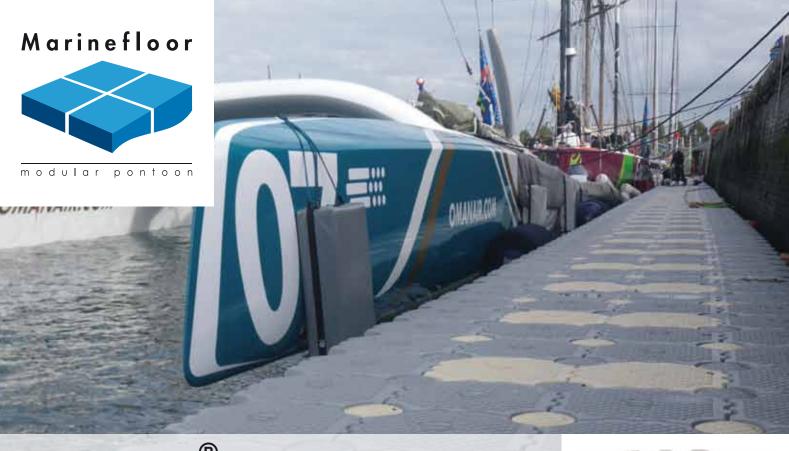

# MARINEFLOOR<sup>®</sup> Sea and River port pontoon

Pre-mounted two-coloured pontoon (light grey and beige), secured by perimeter handrails, easily removable in case of an important hollow or tempest complete with all the necessary accessories for anchoring and mooring (depending on the installation site specificities).

#### Focus points

- Fully modular, the structure can adapts to your new needs easily
- Easy and quick assembly, disassembly, transport and storage
- The double crenel interlocking and special handles blockage conferring an unequalled stability
- Unsinkable thanks to its buoyancy capacity (360 Kg / m<sup>2</sup>), his lightness and its flexibility allows to marry and/or absorb swell movement
- Resistant to harsh conditions, even at high sea
- Cubes made of high-density polyethylene (see Cube EcoSystem<sup>®</sup> sheet)
- Impact, frost & seawater resistant Anti-skid surface
- Flame retarding Anti-UV & Anti-static treatment
- Each part is tested in our French production factory

## Several anchoring solutions:

There are lots of possibilities and they are always depending on the installation site

- The pontoon is assembled around galvanised steel posts nailed in the sea ground
   This technique is used when there are large differences in levels (tides or floods)
- Fixed by connecting crossed chains linked to moorings or to sand-screws
- In the event of a storm, the whole can be unhooked and wet off to avoid any damage