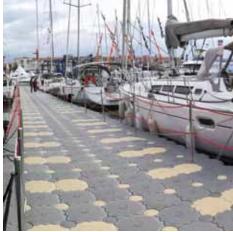

### Main applications:

Pontoon - Marina equipment
Events - Leisure platform
Temporary bridge
Work platform
Floating terrace or island
Movie making platform
Swimming pontoon
Boats & Jet-skis platform
Heliport - Aquaculture farm
Industrial or private wharf