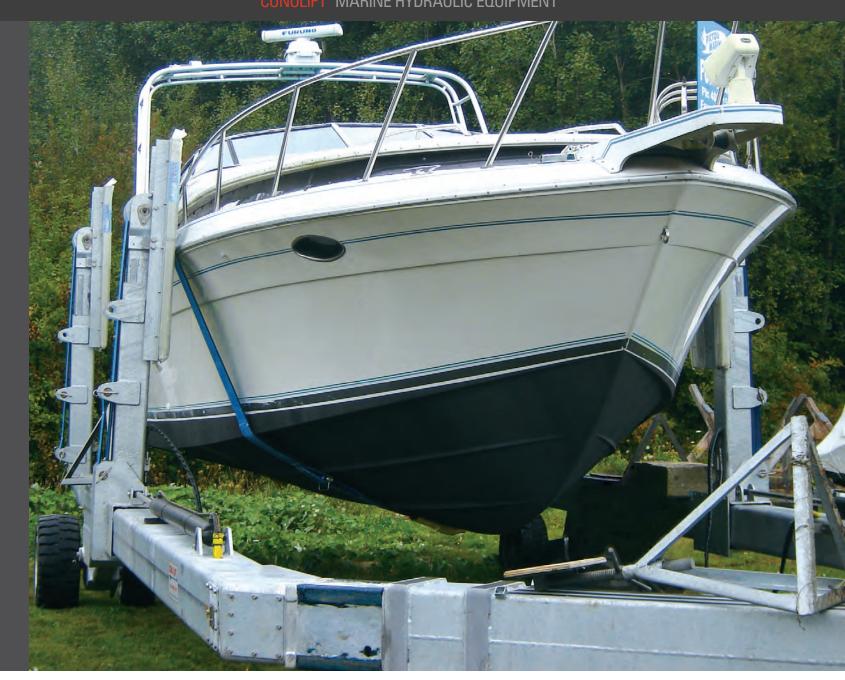

**SLING LIFT** 

**TRAILERS** 

CONOLIFT OFFERS EVERYTHING YOU WANT IN A TRAILER,
TODAY AND IN THE FUTURE ... EASE OF OPERATION,
LOW MAINTENANCE AND HIGH RESALE VALUE!
HIGHWAY TRAILERS, YARD TRAILERS, SELF-PROPELLED
TRAILERS, SLING LIFT TRAILERS, MOBILE STRADDLE
CARRIERS AND GALVANIZED BOAT STANDS

## STANDARD FEATURES AND CAPABILITIES

Expanding frame to store boats closer together – No wasted space as fixed lifts.

Hydraulically actuated forward slings for positioning.

Can be used on existing launch ramp – No costly piers for fixed lifts.

Ideal for the marina/yacht club with power and sailboats.

Available from 5 to 40 tons.

Industrial grade paint: optional colour choice

Towed or maneuverable self-propelled.

Wired remote for faster operation/ safety or optional radio remote.

Works efficiently with cradles or stands.

Fully hot dipped galvanized/ stainless steel hydraulic packages available.

Honda powered hydraulic system eliminating the need for electrical connections or untimely battery power loss.

Stainless Steel Hardware.

High strength hydraulic cylinder shafts.

Pilot operated safety lock valves on all lifts.

D bumper edging to protect boat gunnels.