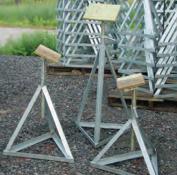

.

Hydraulically actuated forward slings for positioning.

Can be used on existing launch ramp – No costly piers for fixed lifts.

Ideal for the marina/yacht club with power and sailboats.

Available from 5 to 40 tons.

Industrial grade paint: optional colour choice

Towed or maneuverable self-propelled.

Wired remote for faster operation/ safety or optional radio remote.

Works efficiently with cradles or stands.

Fully hot dipped galvanized/ stainless steel hydraulic packages available.

Honda powered hydraulic system eliminating the need for electrical connections or untimely battery power loss.

Stainless Steel Hardware.

High strength hydraulic cylinder shafts.

Pilot operated safety lock valves on all lifts.

D bumper edging to protect boat gunnels.

### SLING LIFT TRAILERS











**Galvanized Boat Stands**