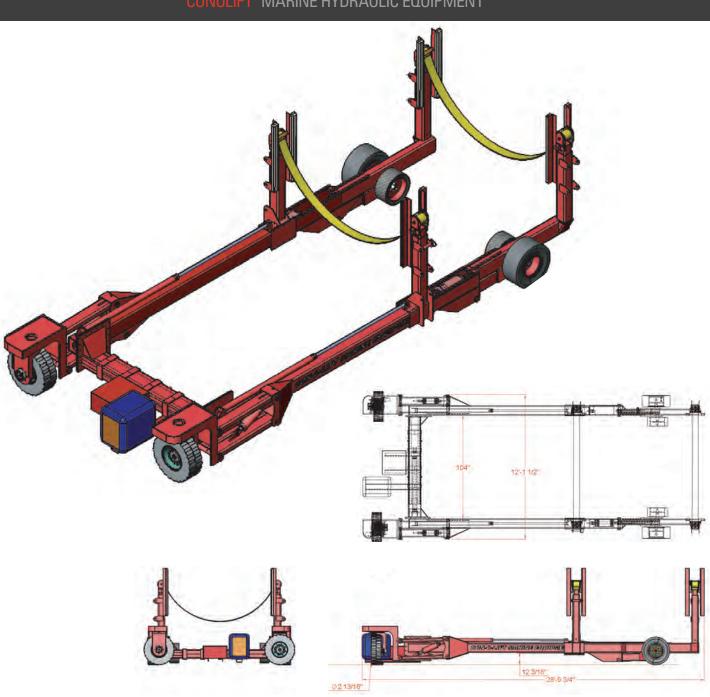

**SLING LIFT** 

**TRAILERS** 

CONOLIFT OFFERS EVERYTHING YOU WANT IN A TRAILER,
TODAY AND IN THE FUTURE ... EASE OF OPERATION,
LOW MAINTENANCE AND HIGH RESALE VALUE!
HIGHWAY TRAILERS, YARD TRAILERS, SELF-PROPELLED
TRAILERS, SLING LIFT TRAILERS, MOBILE STRADDLE
CARRIERS AND GALVANIZED BOAT STANDS

## STANDARD FEATURES AND CAPABILITIES

Expanding frame to store boats closer together – No wasted space as fixed lifts.

Hydraulically actuated forward slings for positioning.

Can be used on existing launch ramp – No costly piers for fixed lifts.

Ideal for the marina/yacht club with power and sailboats.

Available from 5 to 40 tons.

Industrial grade paint: optional colour choice

Towed or maneuverable self-propelled.

Wired remote for faster operation/ safety or optional radio remote.

Works efficiently with cradles or stands.

Fully hot dipped galvanized/ stainless steel hydraulic packages available.

Honda powered hydraulic system eliminating the need for electrical connections or untimely battery power loss.

Stainless Steel Hardware.

High strength hydraulic cylinder shafts.

Pilot operated safety lock valves on all lifts.

D bumper edging to protect boat gunnels.