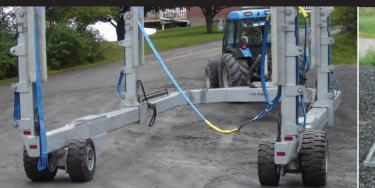

**SLING LIFT** 

**TRAILERS** 

CONOLIFT OFFERS EVERYTHING YOU WANT IN A TRAILER,
TODAY AND IN THE FUTURE ... EASE OF OPERATION,
LOW MAINTENANCE AND HIGH RESALE VALUE!
HIGHWAY TRAILERS, YARD TRAILERS, SELF-PROPELLED
TRAILERS, SLING LIFT TRAILERS, MOBILE STRADDLE
CARRIERS AND GALVANIZED BOAT STANDS

## STANDARD FEATURES AND CAPABILITIES

Expanding frame to store boats closer together – No wasted space as fixed lifts.

Hydraulically actuated forward slings for positioning.

Can be used on existing launch ramp – No costly piers for fixed lifts.

Ideal for the marina/yacht club with power and sailboats.

Available from 5 to 40 tons.

Industrial grade paint: optional colour choice

Towed or maneuverable self-propelled.

Wired remote for faster operation/ safety or optional radio remote.

Works efficiently with cradles or stands.

Fully hot dipped galvanized/ stainless steel hydraulic packages available.

Honda powered hydraulic system eliminating the need for electrical connections or untimely battery power loss.

Stainless Steel Hardware.

High strength hydraulic cylinder shafts.

Pilot operated safety lock valves on all lifts.

D bumper edging to protect boat gunnels.