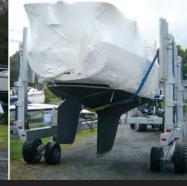

**SLING LIFT** 

**TRAILERS** 

CONOLIFT OFFERS EVERYTHING YOU WANT IN A TRAILER,
TODAY AND IN THE FUTURE ... EASE OF OPERATION,
LOW MAINTENANCE AND HIGH RESALE VALUE!
HIGHWAY TRAILERS, YARD TRAILERS, SELF-PROPELLED
TRAILERS, SLING LIFT TRAILERS, MOBILE STRADDLE
CARRIERS AND GALVANIZED BOAT STANDS

## STANDARD FEATURES AND CAPABILITIES

Expanding frame to store boats closer together – No wasted space as fixed lifts.

Hydraulically actuated forward slings for positioning.

Can be used on existing launch ramp – No costly piers for fixed lifts.

Ideal for the marina/yacht club with power and sailboats.

Available from 5 to 40 tons.

Industrial grade paint: optional colour choice

Towed or maneuverable self-propelled.

Wired remote for faster operation/ safety or optional radio remote.

Works efficiently with cradles or stands.

Fully hot dipped galvanized/ stainless steel hydraulic packages available.

Honda powered hydraulic system eliminating the need for electrical connections or untimely battery power loss.

Stainless Steel Hardware.

High strength hydraulic cylinder shafts.

Pilot operated safety lock valves on all lifts.

D bumper edging to protect boat gunnels.