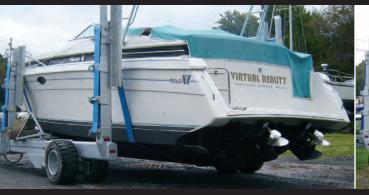

**SLING LIFT** 

**TRAILERS** 

CONOLIFT OFFERS EVERYTHING YOU WANT IN A TRAILER,
TODAY AND IN THE FUTURE ... EASE OF OPERATION,
LOW MAINTENANCE AND HIGH RESALE VALUE!
HIGHWAY TRAILERS, YARD TRAILERS, SELF-PROPELLED
TRAILERS, SLING LIFT TRAILERS, MOBILE STRADDLE
CARRIERS AND GALVANIZED BOAT STANDS

## STANDARD FEATURES AND CAPABILITIES

Expanding frame to store boats closer together – No wasted space as fixed lifts.

Hydraulically actuated forward slings for positioning.

Can be used on existing launch ramp – No costly piers for fixed lifts.

Ideal for the marina/yacht club with power and sailboats.

Available from 5 to 40 tons.

Industrial grade paint: optional colour choice

Towed or maneuverable self-propelled.

Wired remote for faster operation/ safety or optional radio remote.

Works efficiently with cradles or stands.

Fully hot dipped galvanized/ stainless steel hydraulic packages available.

Honda powered hydraulic system eliminating the need for electrical connections or untimely battery power loss.

Stainless Steel Hardware.

High strength hydraulic cylinder shafts.

Pilot operated safety lock valves on all lifts.

D bumper edging to protect boat gunnels.