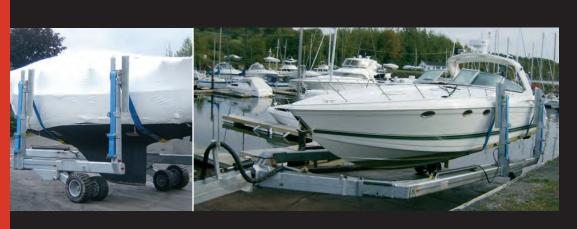

**SLING LIFT** 

**TRAILERS** 

CONOLIFT OFFERS EVERYTHING YOU WANT IN A TRAILER,
TODAY AND IN THE FUTURE ... EASE OF OPERATION,
LOW MAINTENANCE AND HIGH RESALE VALUE!
HIGHWAY TRAILERS, YARD TRAILERS, SELF-PROPELLED
TRAILERS, SLING LIFT TRAILERS, MOBILE STRADDLE
CARRIERS AND GALVANIZED BOAT STANDS

## STANDARD FEATURES AND CAPABILITIES

Expanding frame to store boats closer together – No wasted space as fixed lifts.

Hydraulically actuated forward slings for positioning.

Can be used on existing launch ramp – No costly piers for fixed lifts.

Ideal for the marina/yacht club with power and sailboats.

Available from 5 to 40 tons.

Industrial grade paint: optional colour choice

Towed or maneuverable self-propelled.

Wired remote for faster operation/ safety or optional radio remote.

Works efficiently with cradles or stands.

Fully hot dipped galvanized/ stainless steel hydraulic packages available.

Honda powered hydraulic system eliminating the need for electrical connections or untimely battery power loss.

Stainless Steel Hardware.

High strength hydraulic cylinder shafts.

Pilot operated safety lock valves on all lifts.

D bumper edging to protect boat gunnels.