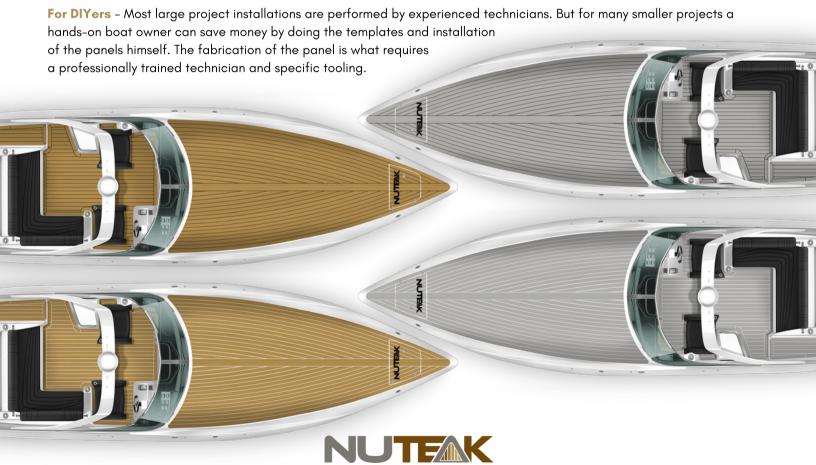

## ALONG WITH THE IMPROVEMENTS NUTEAK RETAINS THE SAME GREAT PERFORMANCE

- 100% NON-POROUS Nuteak is not foamed or nano foamed, it is naturally anti fungal and will not absorb dirt.
- EASY MAINTENANCE Regular cleaning after boat use and 1–2 power washes per year will keep your Nuteak deck looking brand new.
- FULLY UV STABILISED Nuteak is made to withstand harsh sun and salty conditions.
- SAFETY Nuteak is non-slip wet or dry for safety under any conditions.
- DURABILITY Nuteak will not split, peel, crack or dry out. Dents and damage can easily be removed or repaired.
- AESTHETIC Nuteak is the most realistic synthetic option for a traditional natural teak look.
- COST EFFECTIVE Nuteak costs less than teak and lasts longer with less hours spent on maintenance.
- DESIGN AVAILABILITY All possibilities are still available including bull nose, special cut pieces and custom designs.