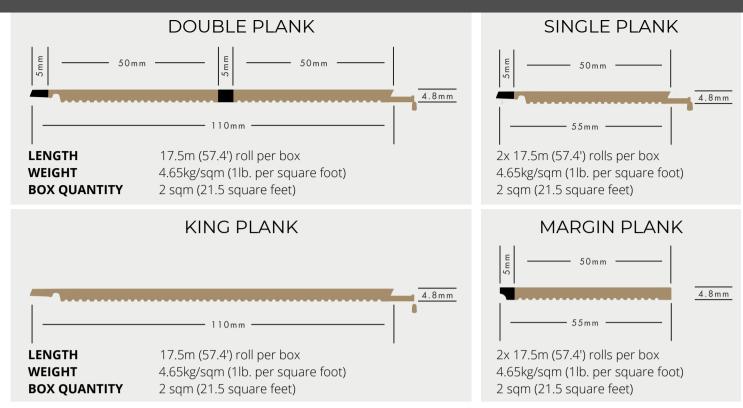

### **NUTEAK'S NEWEST FEATURES**

**STRONG ANGLE** - Drop down profile with 300% more bonding surface between strips.

**VERTICAL LEG** - Eliminates possible lateral movement of the strips.

MOST POPULAR TEAK SIZE – 50mm (2") plank with a 5mm (1/4") nautical line.

**LIGHTER WEIGHT** - Nuteak now weighs 33% less which is a huge saving on freight cost and added weight on your boat.

MADE IN CANADA - Duty free to many countries around the world and globally available through our distributors.

**UNDERSIDE DIAMOND CUTS** - Improves adhesion to the installed surface. Reduces possible air pockets by spreading the adhesive evenly.

**SPECIAL PROJECTS** - Longer strips are available on request. Custom colors are available with a minimum order quantity.