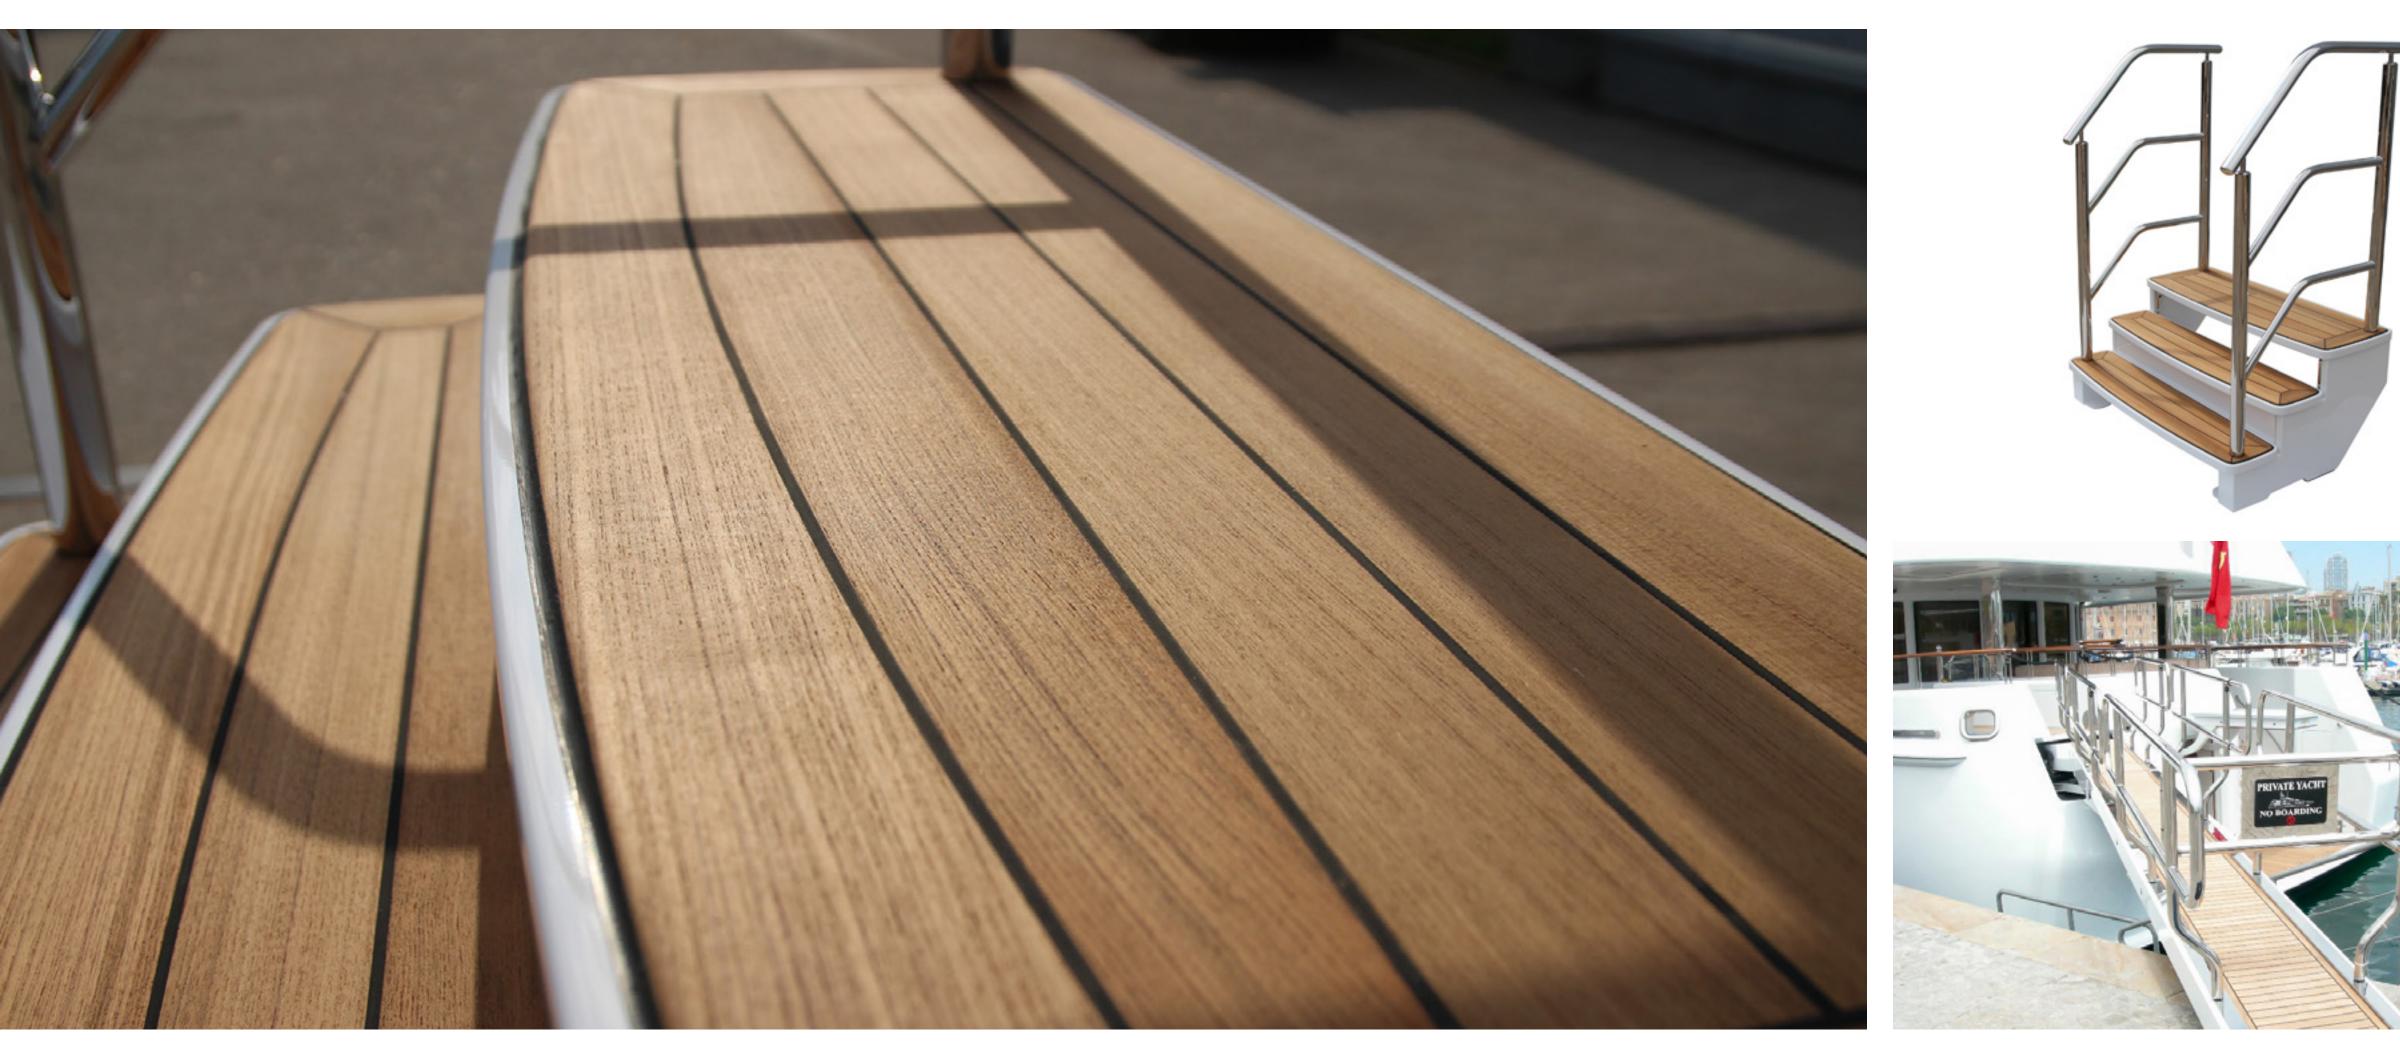

#### GANGWAYS AND BOARDING STEPS

To step into the Superyacht, Tender, or bathing platform in style, we develop the most clever solutions.

#### BOARDING STEPS AND BATHING LADDERS

If you only need a step to improve your way in and out of your tender, talk to us. We can design and build a solution that best suits you and your tender.