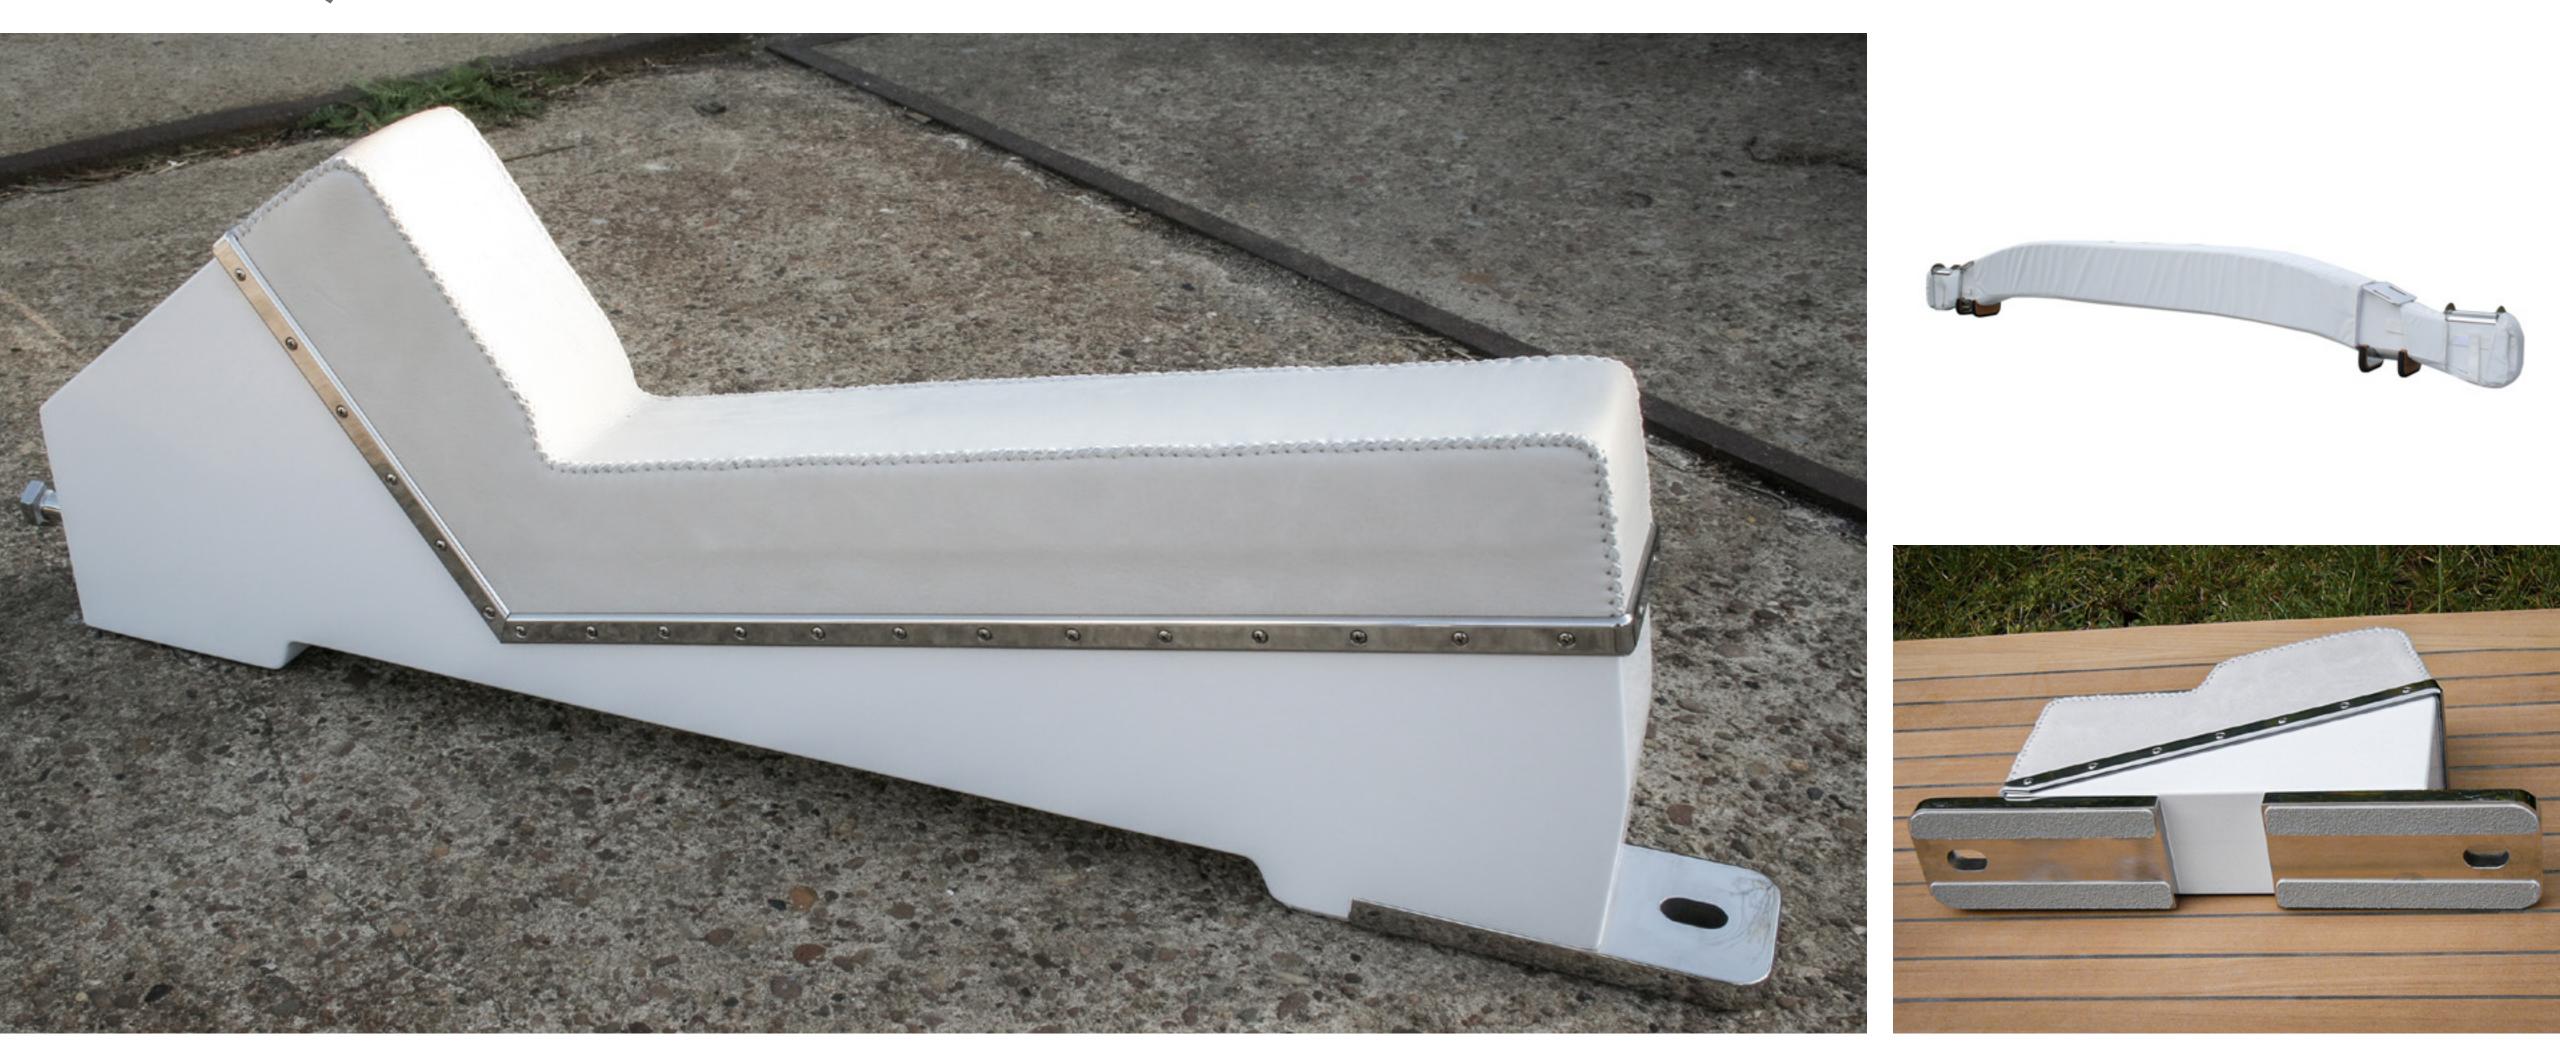

### TENDER CHOCKS AND SPREADER BARS

To fit some tenders into superyacht garages, spreader bars and lifting equipment might be required. We develop the best solution to meet your requirements.