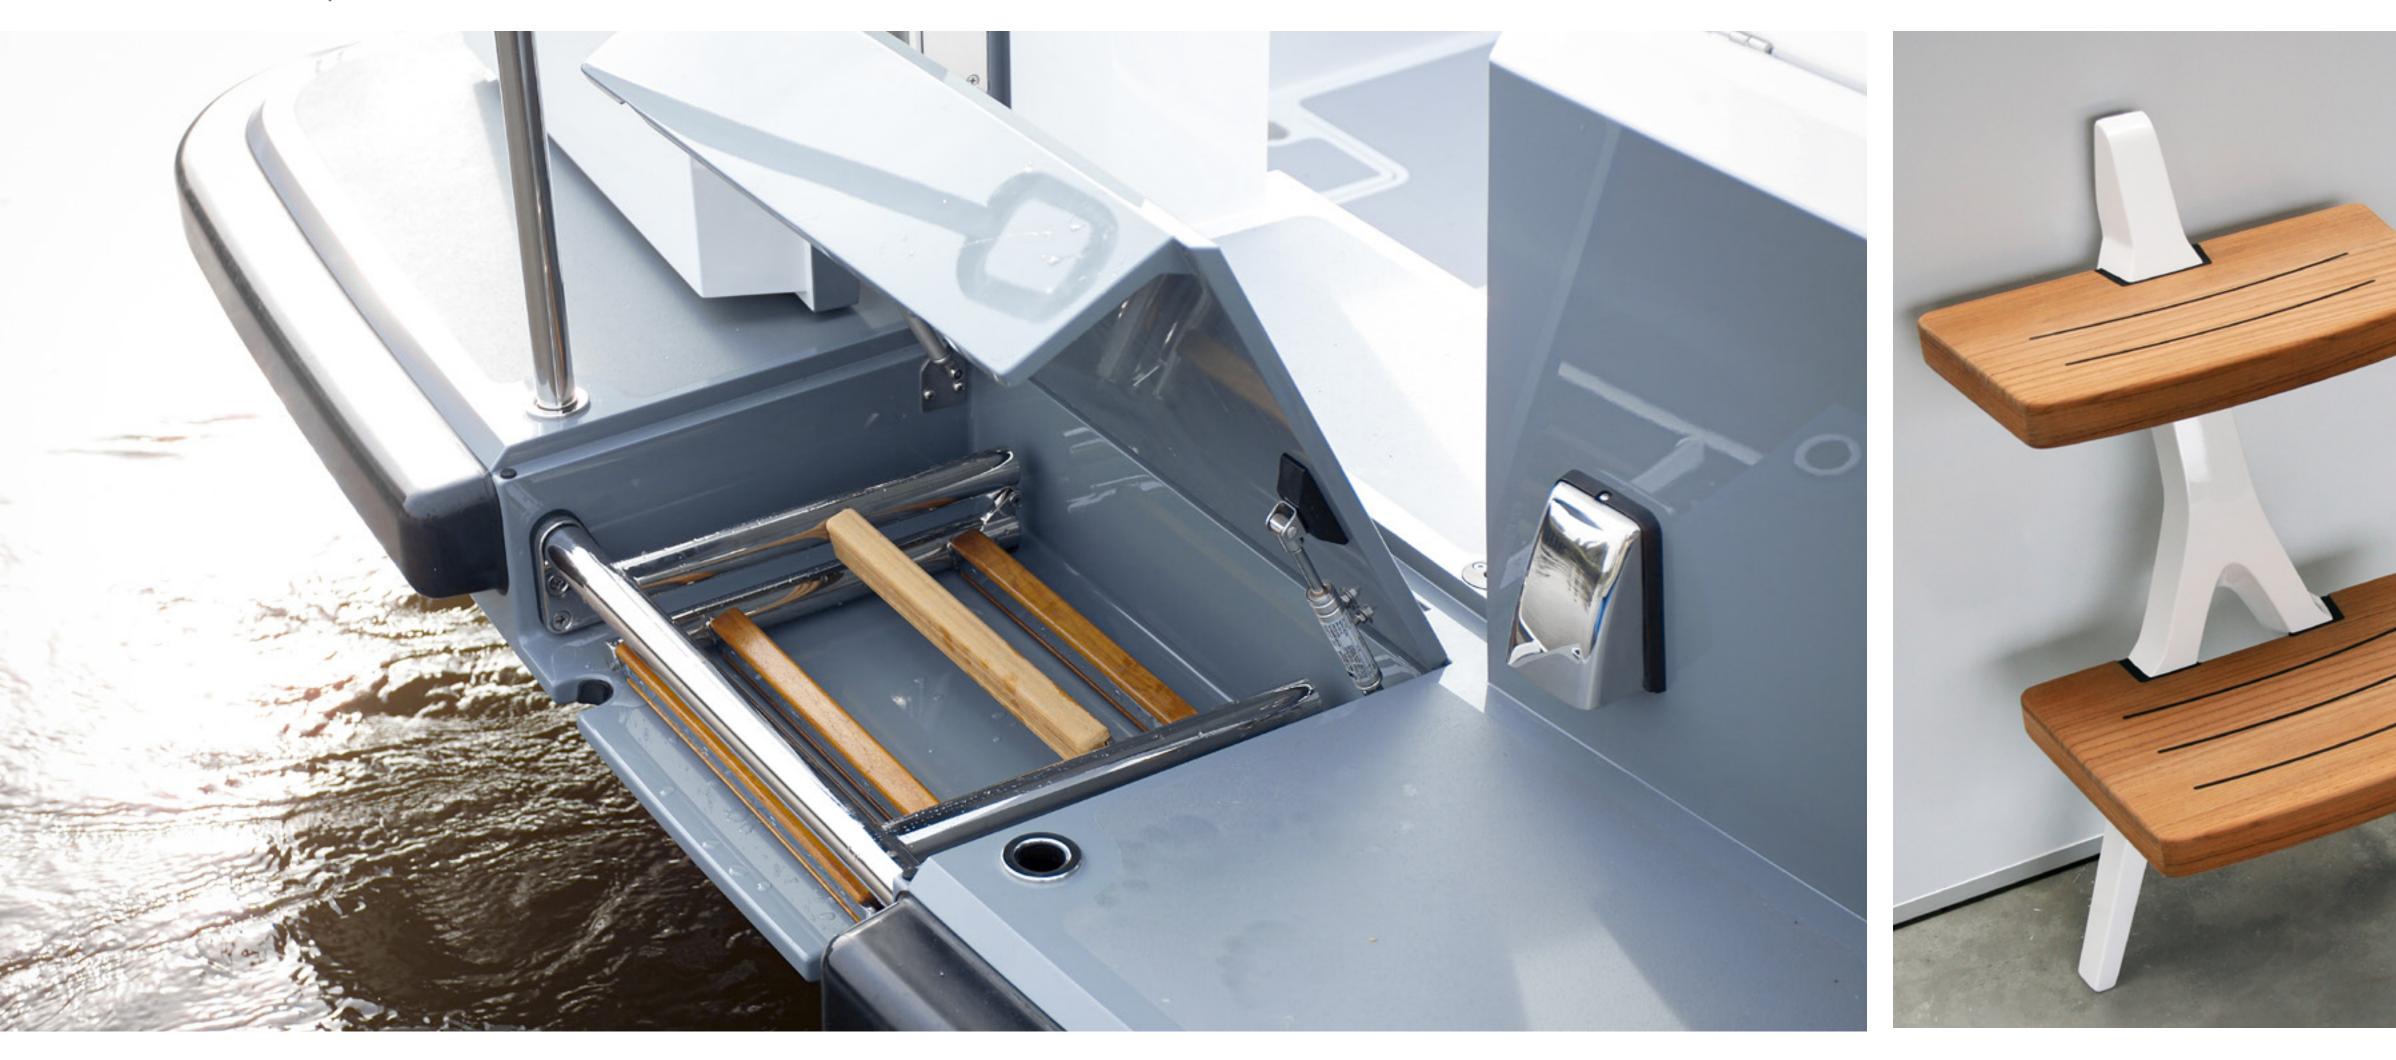

#### BOARDING STEPS AND BATHING LADDERS

If you only need a step to improve your way in and out of your tender, talk to us. We can design and build a solution that best suits you and your tender.