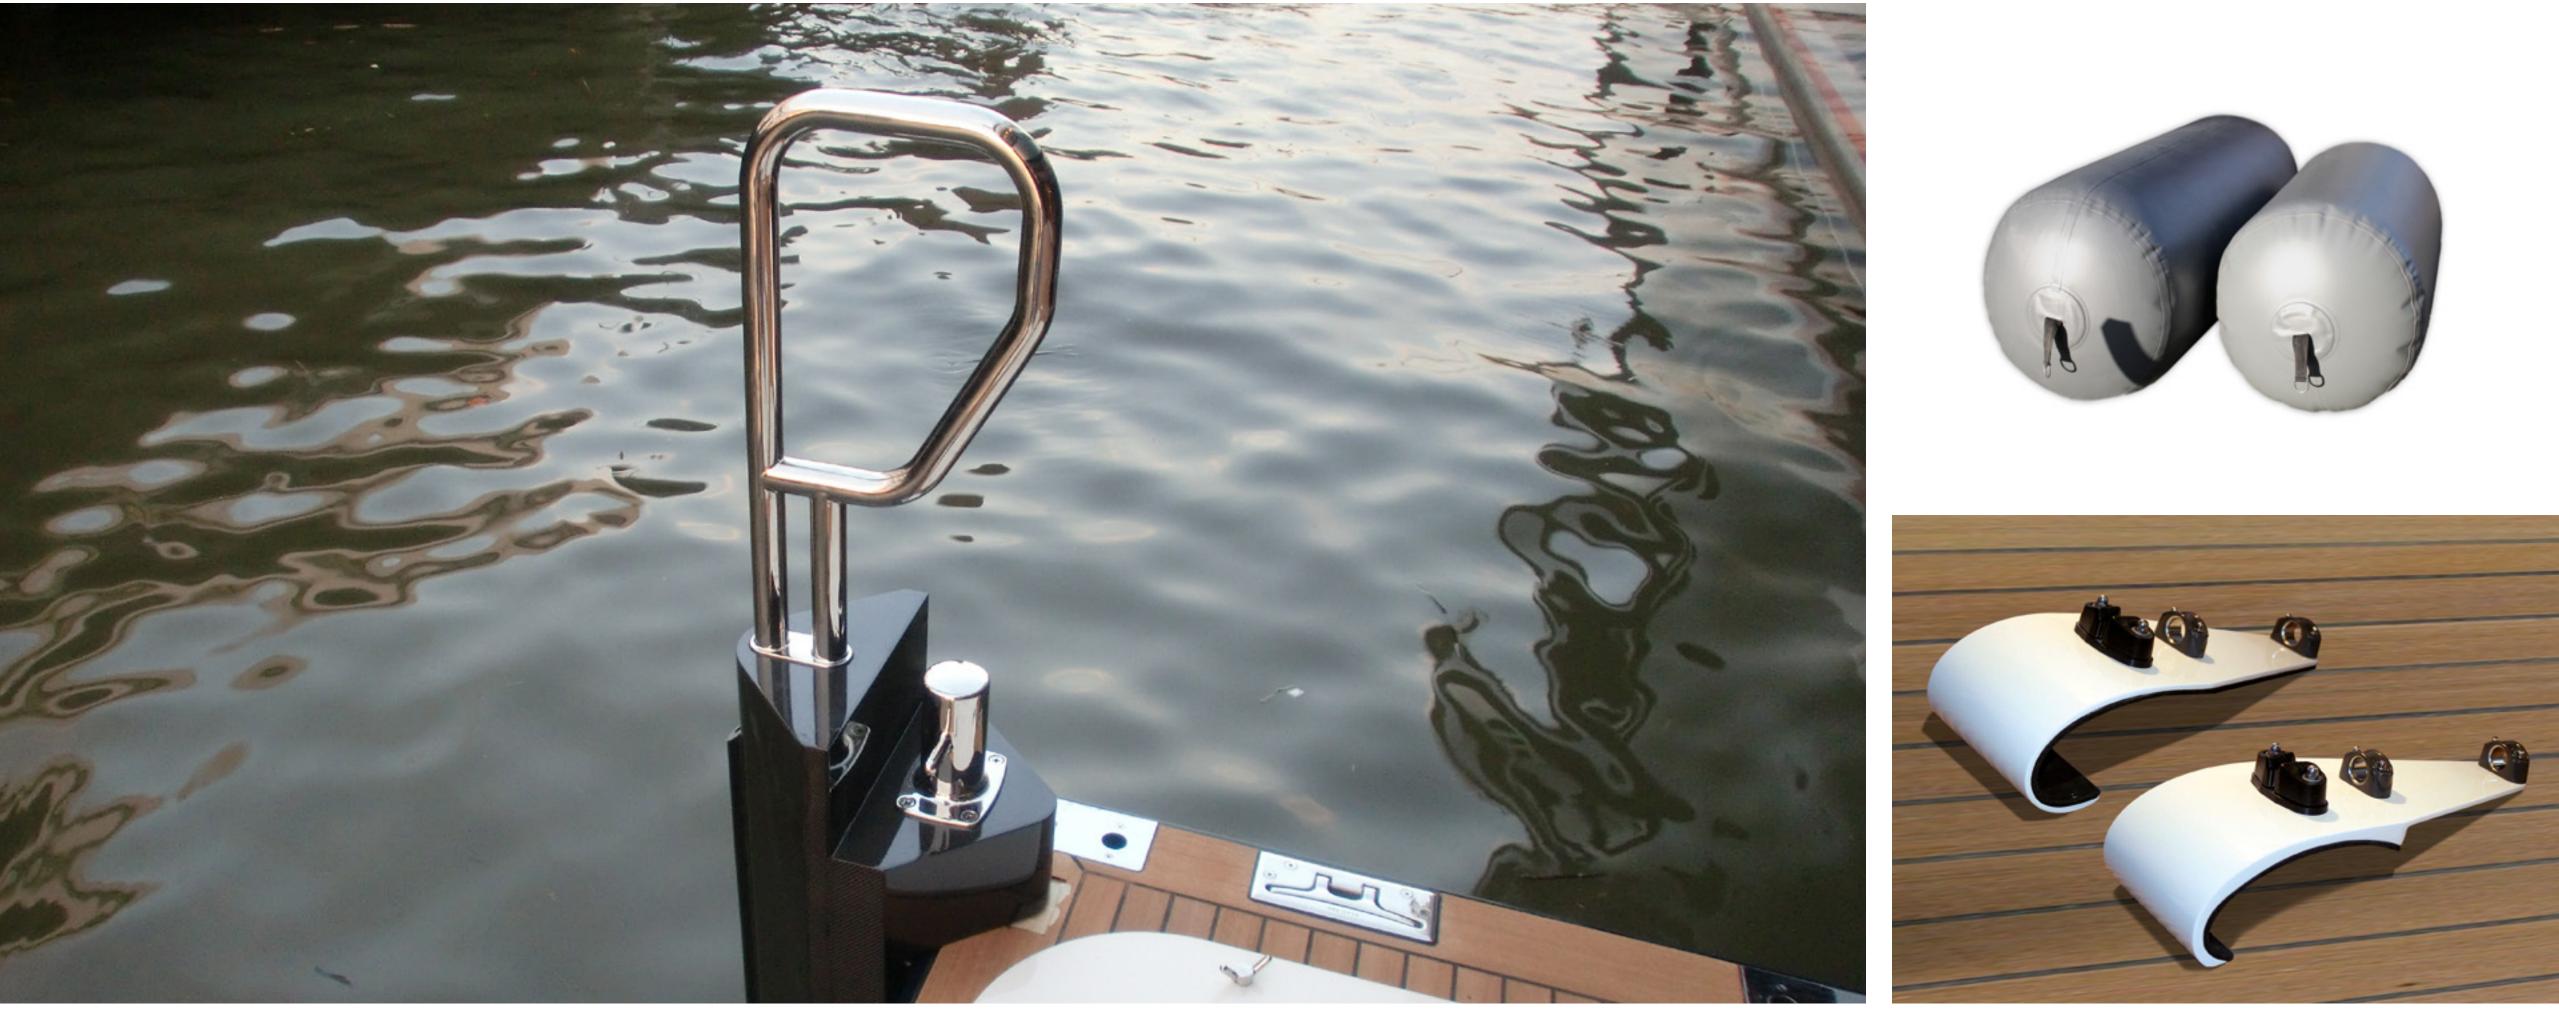

### FENDERS, INFLATABLE FENDERS, AND FENDER HOOKS

Our luxurious Fenders are made in Carbon fiber, designed to maneuver easily.

### TENDER CHOCKS AND SPREADER BARS

To fit some tenders into superyacht garages, spreader bars and lifting equipment might be required. We develop the best solution to meet your requirements.

#### **BOARDING POLE**

Our designed Lollipops are present in every tender. From our most luxurious Signature limousines to our trustful solas tenders.