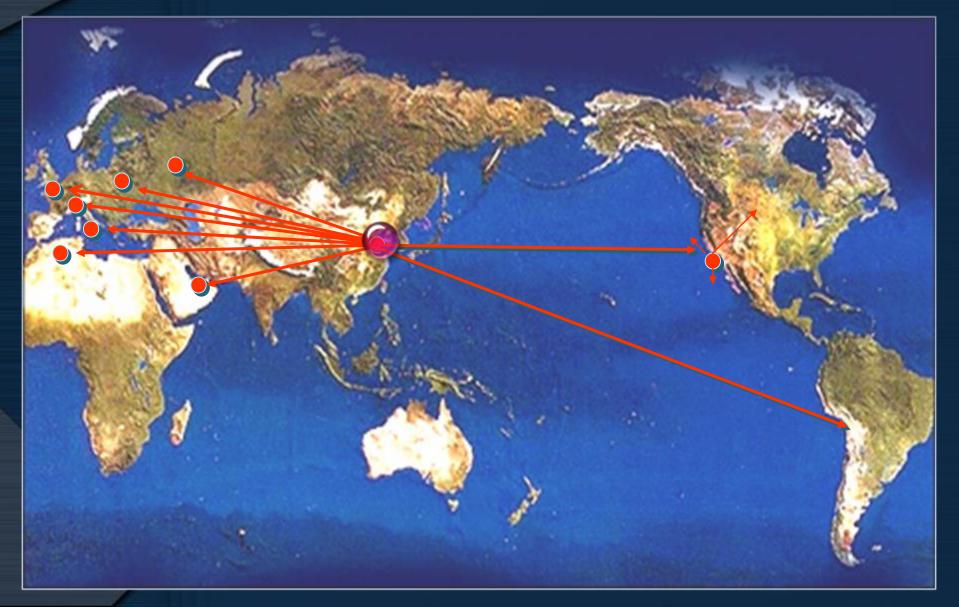

in Chung ju,<br>Korea |
| 2002         | CE certificated by Lloyd in Germany                  |
|              | on Inflatable Boat & Ribs product                    |
| 2006         | Italy Calleagri & EV Life Raft production contract   |
| 2007         | Zodiac(France) inflatable boats produce              |
| 2010         | EV(latly) Inflatable tent producing                  |
| 2011         | Netherland constructing Tent provider                |
|              |                                                      |





#### **Challenge & Response - Marine**



**Fuel Efficiency** Easy Handling **Better Appearance** 

Light & Design Integrity Strong

**Material** Option

New Process

Advanced Composite Materials

**Quality Needs** 



# Value to Customer





# Current Key Account





# **Product Range**





# **Product Range**











# **Inflatable Boat**



### Design Innovation



Model Range 180size~ 835 Size

> Bigger Tube New Design Good Function Provider of Zodiac













#### Luxury Ribs















#### Technical Innovation



Lighter Stronger And more....









# Inflatable Tent



### Easy Assemble







VISTA LATERALE SX







VISTA FONTALE



VISTA LATERALE DX



# **Inflatable Tent**



#### Various Tent Product of SK





### **Contact us**



#### **Production Capacity**

Inflatable Tent – 1day lead time (350 EA/Single shift/M)

#### SK M & E Int. Co., Ltd

Head Office : # 203, Buksan Apt. Building, Gakyung dong, Cheongju city, Korea
Korea Plant : No. 321, Osan ri, Gonggeun myeon, Hoengseong gun, Gangwon, Korea
China Plant : Shangwu