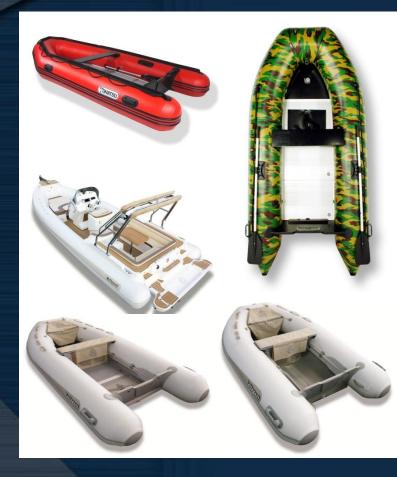

# **Inflatable Boat**

### Design Innovation

Model Range 180size~ 835 Size

> Bigger Tube New Design Good Function Provider of Zodiac

#### Luxury Ribs

#### Technical Innovation

Lighter Stronger And more....