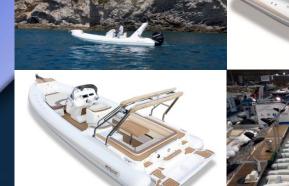

act   |
| 2007         | Zodiac(France) inflatable boats produce              |
| 2010         | EV(latly) Inflatable tent producing                  |
| 2011         | Netherland constructing Tent provider                |
|              |                                                      |





#### **Challenge & Response - Marine**



**Fuel Efficiency** Easy Handling **Better Appearance** 

Light & Design Integrity Strong

**Material** Option

New Process

Advanced Composite Materials

**Quality Needs** 



# Value to Customer





# Current Key Account





# **Product Range**





# **Product Range**











# **Inflatable Boat**



### Design Innovation



Model Range 180size~ 835 Size

> Bigger Tube New Design Good Function Provider of Zodiac













#### Luxury Ribs















#### Technical Innovation



Lighter Stronger And more....









# Inflatable Tent



### Easy Assemble







VISTA LATERALE SX







VISTA FONTALE



VISTA LATERALE DX



# **Inflatable Tent**



#### Various Tent Product of SK





### **Contact us**



#### **Production Capacity**

Inflatable Tent – 1day lead time (350 EA/Single shift/M)

#### SK M & E Int. Co., Ltd

Head Office : # 203, Buksan Apt. Building, Gakyung dong, Cheongju city, Korea
Korea Plant : No. 321, Osan ri, Gonggeun myeon, Hoengseong gun, Gangwon, Korea
China Plant : Shangwulou, Shuijinghuayuan, Haigudong, Rizhao city, Shandong, China
Tel : +82 43 238 3275 Fax : +82 43 238 3276 Mob: +82 10 4078 3276
e-mail : alex-kwon@sk-marine.kr skype ID : mjk1127 web : http// www.sk-marine.kr



# **Our Vision**