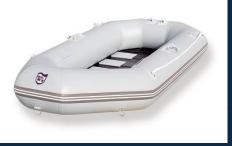

# **Inflatable Boat**

### Design Innovation

Model Range 180size~ 835 Size

> Bigger Tube New Design Good Function Provider of Zodiac