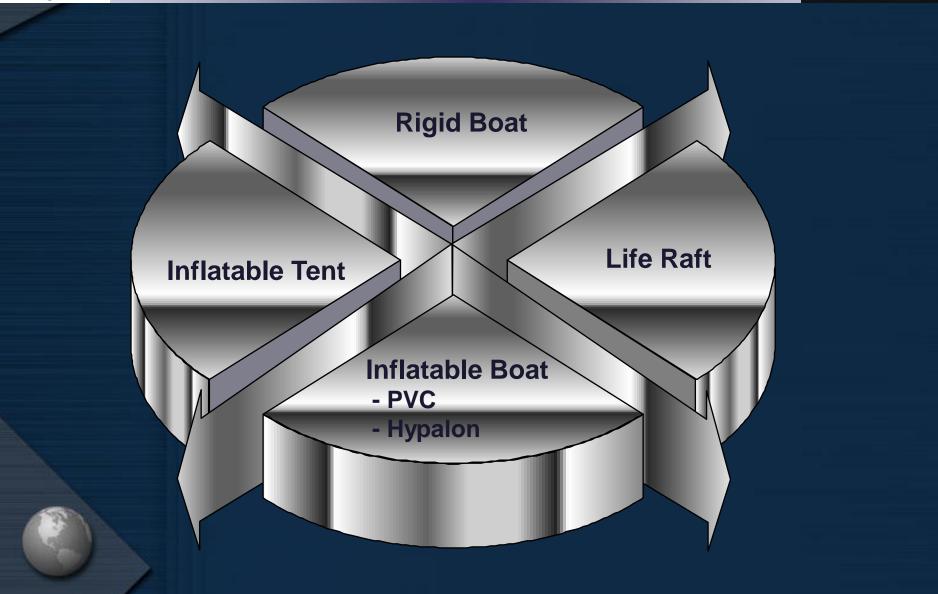

2002         | CE certificated by Lloyd in Germany                  |
|              | on Inflatable Boat & Ribs product                    |
| 2006         | Italy Calleagri & EV Life Raft production contract   |
| 2007         | Zodiac(France) inflatable boats produce              |
| 2010         | EV(latly) Inflatable tent producing                  |
| 2011         | Netherland constructing Tent provider                |
|              |                                                      |





#### **Challenge & Response - Marine**



**Fuel Efficiency** Easy Handling **Better Appearance** 

Light & Design Integrity Strong

**Material** Option

New Process

Advanced Composite Materials

**Quality Needs** 



# Value to Customer





# Current Key Account





# **Product Range**





# **Product Range**











# **Inflatable Boat**



### Design Innovation



Model Range 180size~ 835 Size

> Bigger Tube New Design Good Function Provider of Zodiac













#### Luxury Ribs















#### Technical Innovation



Lighter Stronger And more....









# Inflatable Tent



### Easy Assemble







VISTA LATERALE SX







VISTA FONTALE



VISTA LATERALE DX



# **Inflatable Tent**



#### Various Tent Product of SK





### **Contact us**



#### **Production Capacity**

Inflatable Tent – 1day lead time (350 EA/Single shift/M)

#### SK M & E Int. Co., Ltd

Head Office : # 203, Buksan Apt. Building, Gakyung dong, Cheongju city, Korea
Korea Plant : No. 321, Osan ri, Gonggeun myeon, Hoengseong gun, Gangwon, Korea
China Plant : Shangwulou, Shuijinghuayuan, Hai