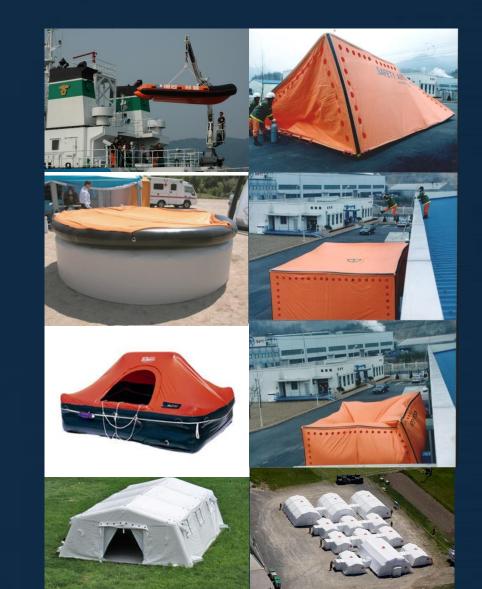

# Inflatable Tent

### Easy Assemble

VISTA LATERALE SX

VISTA FONTALE

VISTA LATERALE DX

# **Inflatable Tent**

#### Various Tent Product of SK