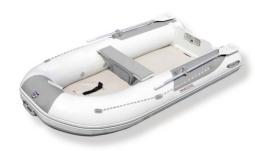

# **Inflatable Boat**

### Design Innovation

Model Range 180size~ 835 Size

> Bigger Tube New Design Good Function Provider of Zodiac