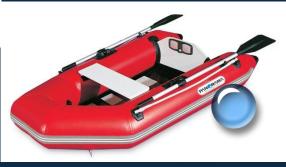

# **Inflatable Boat**

### Design Innovation

Model Range 180size~ 835 Size

> Bigger Tube New Design Good Function Provider of Zodiac