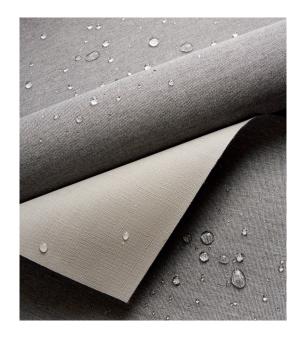

#### WHY INVEST IN SUNBRELLA SEAMARK®?

Defend against extreme precipitation and moisture with Sunbrella SeaMark<sup>®</sup> fabric. Engineered with Sunbrella canvas on the exterior face and a special Sunbrella **textured marine-grade color-matched waterproof vinyl on the reverse side**, SeaMark<sup>®</sup> delivers strong performance without sacrificing style.

#### **Water Repellent**

Sunbrella® SeaMark shields against even the toughest weather with complete waterproof protection.