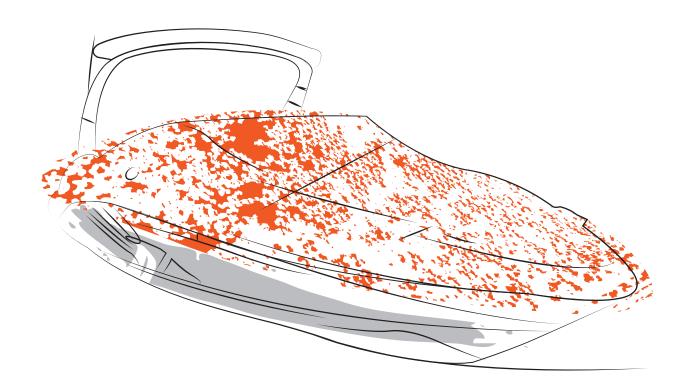

# SUNBRELLA® SEAMARK

DCKC.FR/SUNBRELLA

#### WHY INVEST IN SUNBRELLA SEAMARK®?

Defend against extreme precipitation and moisture with Sunbrella SeaMark<sup>®</sup> fabric. Engineered with Sunbrella canvas on the exterior face and a special Sunbrella **textured marine-grade color-matched waterproof vinyl on the reverse side**, SeaMark<sup>®</sup> delivers strong performance without sacrificing style.

Superior weather resistance also makes SeaMark® a top choice in shade material in environments that see **extreme weather**, **delivering ultimate protection against heavy rain**, harsh sun rays, mold, mildew, and other outdoor elements.

Sunbrella SeaMark<sup>®</sup> is available in **18 colors (Stock colors in Europe 6 colours)** spanning a palette of classic colors. **This protective,** waterproof fabric is ideal for enclosures, bimini tops, and dodgers.