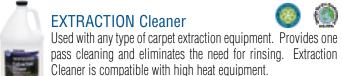

#### **EXTRACTION Cleaner**

Used with any type of carpet extraction equipment. Provides one

#### Oxy-Force® Ready-To-Use Cleaner & Spotter

Cleaner is compatible with high heat equipment.

- Stabilized Hydrogen Peroxide.
- Cleans hard surfaces and removes tough spots from carpeting.
- •Leaves no chemical residue on the carpet.
- CRI Approved