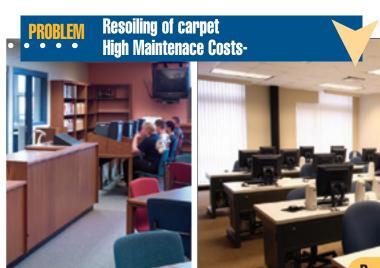

## **Carpeted Areas**

Classrooms & Hallways The small and light-weight Spot & Stain Rescue Kit is a great way to get to those spots and stains before they become larger. Eliminate unwanted odors by sprinkling **Nilofresh™** on carpeting before vacuuming. For general odor control, add one **Vac Disc** to the top of your vacuum filter system or in self-contained Heating & Air Conditioning

#### Carpeting -

Always **Pile Brush** carpeting before cleaning. Shampoo or Extract all carpeted areas with Certified's **Encapsulating Shampoo or Extraction Cleaners.** For lighter carpeted areas or less soiled carpets, use Certified's **Encapsulating After Rinse.** 

By using encapsulating cleaners you can reduce cleaning frequency and labor costs by up to 50% without sacrificing cleanliness!

#### Why Encapsulating stands out

- Leaves no harmful residue
- No rinsing required (except Pre-Spray)
- Eliminates rapid resoiling
- Shorter drying times
- · Carpets stay cleaner longer

**Dry Extraction Cleaning** 