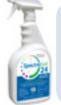

# For 24 Hour High Touch Surface Disinfecting Protection

**SpectraSan 24**<sup>™</sup> is an EPA Registered, broad spectrum antibacterial, antifungal, and antiviral disinfectant that can provide up to 24-hour residual effectiveness. It kills the most dangerous pathogens; influenza A (H1N1), MRSA. HIV and a host of other dangerous pathogens and germs – many within 30 seconds!

**SpectraSan 24**™ is easy to apply with no rinsing necessary. We recommend spraying down area and wiping with a microfiber towel. For larger areas, **SpectraSan 24**<sup>™</sup> can be fogged for easier application.

#### Spectra San 24

**SpectraSan 24**<sup>™</sup> kills germs 20 times faster than traditional disinfectants. It kills many germs in just 30 seconds, H1N1 in 3 minute and "Super Bugs" like MRSA, CA-MRSA, PVL-MRSA, and VRE in just 2 minutes. Plus. when other disinfectants dry on the surface, they stop working. In contrast, SpectraSan 24 has residual efficacy that not only provides protection, but continues to kill bacteria for 24 hours.

- Broad Spectrum Rapid Kill 20 Times Faster (30 Seconds) EPA Category IV Toxicity Rating (the lowest) • Kills Influenza A (H1N1)\*\*
- 24-Hour Protection -One application continues killing for 24 hours Anti-bacterial, Fungicidal, Virucidal
- Kills MRSA & VRE in 2 Minutes
- Does Not Induce Bacterial Resistance
- Odorless and Colorless

• Formulated For Childcare Environments

- Stable in Solution
- Ideal on all Hard Surfaces