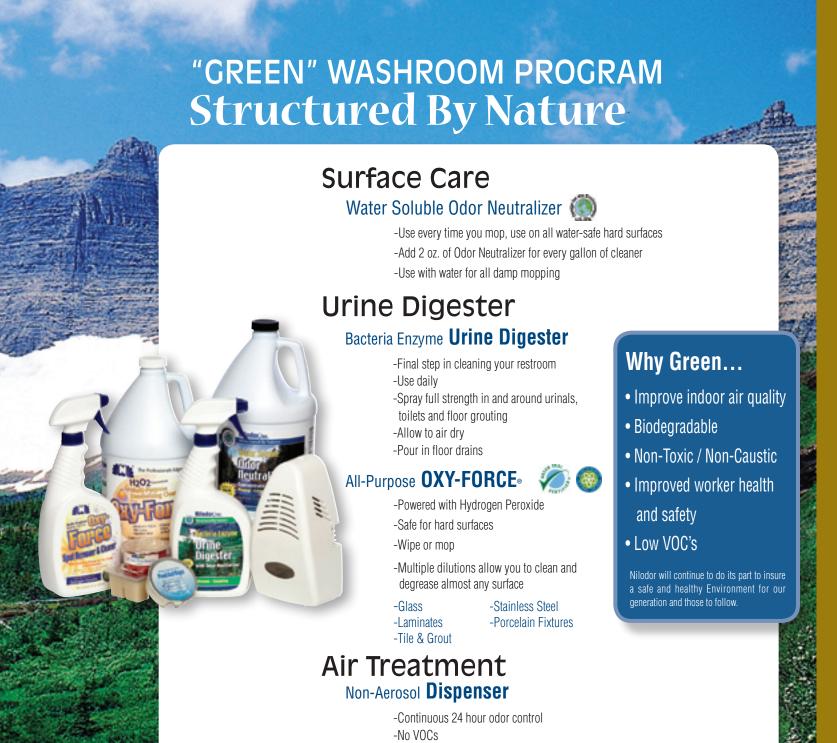

Surface Cleaning

Cleaning and deodorizing time can be greatly reduced by adding our water soluble deodorizers to cleaners or plain mop water.

his allows the user to clean and deodorize the total surface area in one easy step.

## Nilium - Water Soluble Concentrate

1 oz. makes 1 gallon of product Multi-use deodorizer Contains odor neutralizer Works up to 24 hours

Ideal to use on any water-safe surface

#### Oxy-Force - Hydrogen Peroxide All-Purpose Cleaner

-Stainless Steel

- General mopping

Multi-use cleaner and deodorizer

- viuiti-use ciearier and deodonzer
- Tile & Grout Cleaner
- Mirrors

Ideal for use in any restroom

Bio-Enzymatic Urine Digester should be used in, on, and around all urinals, toilets and shower stalls to eliminate organic-based odors such as urine, feces, vomit, perspiration, etc.

Designed to consume and destroy the organic source of the odors.

### **Bio-Enzymatic Urine Digester**

- Five strain bacteria formulation
- Eliminates the urine from the floor subsurface
- •Use on all hard surfaces
- Non-toxic & Biodegradable
- ELIMINATES ODORS AT THE SOURCE!

# Air Care

Use an automatic Gel or Aerosol dispenser to counteract airborne odors and keep your restroom smelling fresh between cleanings.

Counteract airborne odors and maintain a pleasant environment.

Fragrances should match your water-soluble deodorizer and urine digester

## Nilotron Dispenser and Metered Refills

Highly concentrated, 3,000 metered releases Eliminates malodors for up to 24 hours Simple to use, around-the-clock application

### **Universal Gel Dispenser**

Consistant level of fragrance Simple to use, around-the-clock application Holds gel refills No VOC's