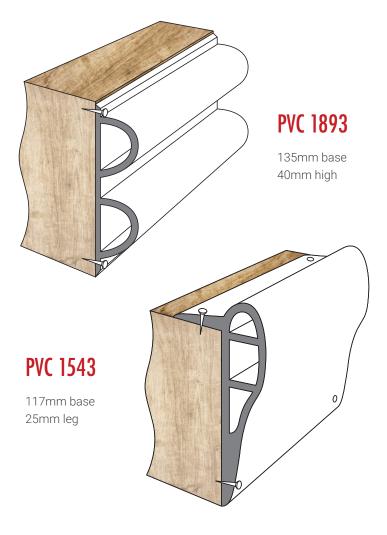

#### LOOKS AND FEELS LIKE WOOD

The Flexiteek Trims range is designed to both look and feel like real wood. Featuring the sought-after low maintenance qualities of Flexiteek 2G synthetic teak.

For more information on the Flexiteek Trims range, please contact your nearest Flexiteek Distributor or Wilks directly. Alternatively, you can order online from our dedicated Flexiteek store at order.flexiteek.com

## **FENDERING**

Supplied in "factory finish" ready for sanding.