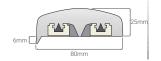

fendering system from Wilks and has been developed to provide a quick and simple installation without compromise to impact resistance. The Click system consists of a rigid PVC track and flexible UV stabilised PVC body to provide a quick fit fendering system with hidden fixings.





#### **Our History**

Since 1973 we have supplied many leading boat builders with their profiles and our customer base spans the globe.

We manufacture a wide range of fendering profiles for both boat and pontoon applications and Flexiteek, the original synthetic teak decking for boats.

At our premises we hold a vast stock of profiles in flexible PVC, rigid PVC, stainless steel, aluminium and rubber: but as manufacturers we can also supply to meet your individual trade requirements.





CLICK 50



CLICK 80



**CLICK 150** 









## PONTOON FENDERING

Our pontoon fendering profiles have been designed with ease of installation and to provide lasting levels of protection.

To view our full range visit <a href="https://www.wilks.co.uk">www.wilks.co.uk</a>

# GREAT LOOKING FENDERING THAT'S QUICK AND EASY TO FIT WITH NO FRONT FASTENINGS



Available in a black, white or traditional wood effect finish.





**BUMP! 65** 



**BUMP! 53** 







## **D PROFILES**

A wide range of heavy duty profiles are available at www.wilks.co.uk

## **FLEXIBLE PVC PROFILES**

36mm

29mm

19mm

38mm

Product samples are available through our website or sales office. To view our full range and to download our brochures visit www.wilks.co.uk







32mm

25mm

13mm

32mm



## **RIGID PVC WITH INSERT**

To view o