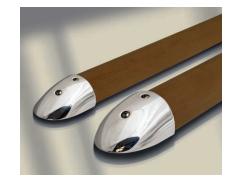

## RIGID PVC WITH STAINLESS STEEL INSERT

Stainless steel provides a contemporary look well suited to luxury modern boat design. To view our full range visit www.wilks.co.uk