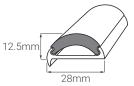

## **FLEXIBLE PVC PROFILES**

36mm

29mm

19mm

38mm

Product samples are available through our website or sales office. To view our full range and to download our brochures visit www.wilks.co.uk

32mm

25mm