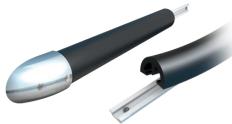

## **CLICK FENDERING SYSTEM**

Click is the latest boat fendering system from Wilks and has been developed to provide a quick and simple installation without compromise to impact resistance. The Click system consists of a rigid PVC track and flexible UV stabilised PVC body to provide a quick fit fendering system with hidden fixings.