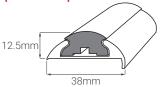

## **FLEXIBLE PVC PROFILES**

36mm

29mm

19mm

38mm

Product samples are available through our website or sales office. To view our full range and to download our brochures visit www.wilks.co.uk

32mm

25mm