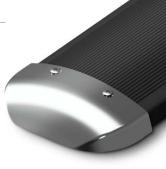

## **CLICK FENDERING SYSTEM**

Click is the latest boat fendering system from Wilks and has been developed to provide a quick and simple installation without compromise to impact resistance. The Click system consists of a rigid PVC track and flexible UV stabilised PVC body to provide a quick fit fendering system with hidden fixings.

At our premises we hold a vast stock of profiles in flexible PVC, rigid PVC, stainless steel, aluminium and rubber: but as manufacturers we can also supply to meet your individual trade requirements.

CLICK 50