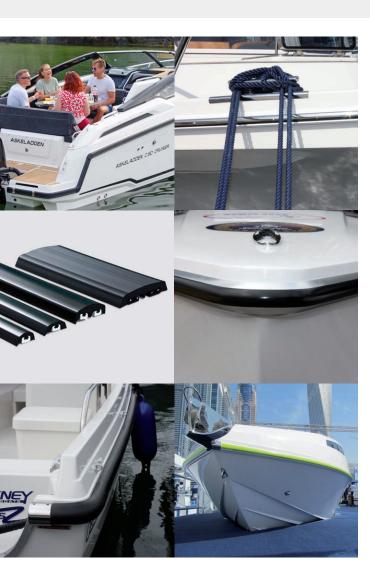

## **CLICK FENDERING SYSTEM**

Click is the latest boat fendering system from Wilks and has been developed to provide a quick and simple installation without compromise to impact resistance. The Click system consists of a rigid PVC track and flexible UV stabilised PVC body to provide a quick fit fendering system with hidden fixings.

# GREAT LOOKING FENDERING THAT'S QUICK AND EASY TO FIT WITH NO FRONT FASTENINGS

Available in a black, white or traditional wood effect finish.

**BUMP! 65** 

**BUMP! 53** 

## **FENDERING**

Supplied in "factory finish" ready for sanding.

## **BUMP! 65**

## **BUMP! 53**

Marine fendering specialists

- T +44 (0)1621 869609
- E sales@wilks.co.uk
- W www.wilks.co.uk
- W www.flexiteek.com
- A Woodrolfe Rd, Tollesbury, Essex, CM9 8RY, England

Beautifully engineered synthetic decking and marine products.