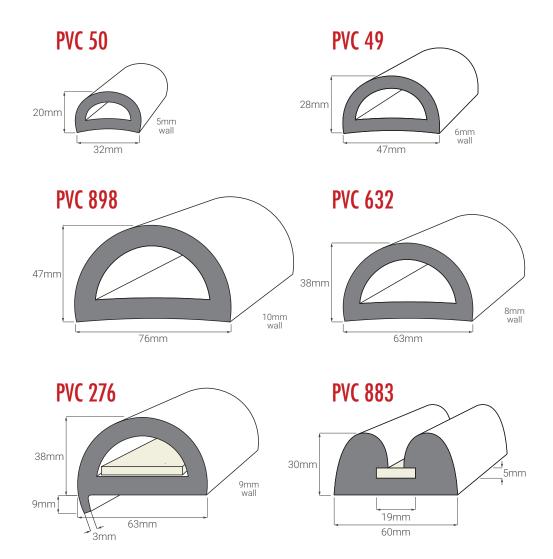

## **FLEXIBLE PVC PROFILES**

36mm

29mm

19mm

38mm

Product samples are available through our website or sales office. To view our full range and to download our brochures visit www.wilks.co.uk

32mm

25mm