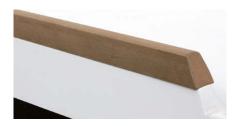

# GREAT LOOKING FENDERING THAT'S QUICK AND EASY TO FIT WITH NO FRONT FASTENINGS

Available in a black, white or traditional wood effect finish.

**BUMP! 65** 

**BUMP! 53** 

#### LOOKS AND FEELS LIKE WOOD

The Flexiteek Trims range is designed to both look and feel like real wood. Featuring the sought-after low maintenance qualities of Flexiteek 2G synthetic teak.

For more information on the Flexiteek Trims range, please contact your nearest Flexiteek Distributor or Wilks directly. Alternatively, you can order online from our dedicated Flexiteek store at order.flexiteek.com

## **FENDERING**

Supplied in "factory finish" ready for sanding.