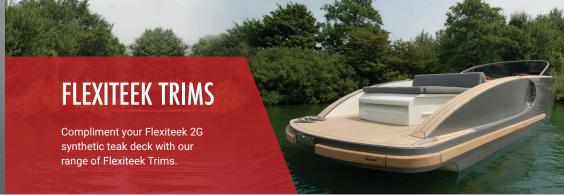

#### LOOKS AND FEELS LIKE WOOD

The Flexiteek Trims range is designed to both look and feel like real wood. Featuring the sought-after low maintenance qualities of Flexiteek 2G synthetic teak.

For more information on the Flexiteek Trims range, please contact your nearest Flexiteek Distributor or Wilks directly. Alternatively, you can order online from our dedicated Flexiteek store at order.flexiteek.com