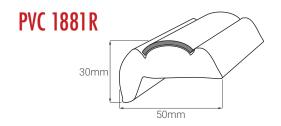

## **FLEXIBLE PVC PROFILES**

36mm

29mm

19mm

38mm

Product samples are available through our website or sales office. To view our full range and to download our brochures visit www.wilks.co.uk

32mm

25mm