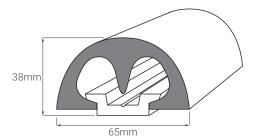

# GREAT LOOKING FENDERING THAT'S QUICK AND EASY TO FIT WITH NO FRONT FASTENINGS

Available in a black, white or traditional wood effect finish.

**BUMP! 65** 

**BUMP! 53** 

## **BUMP! 65**