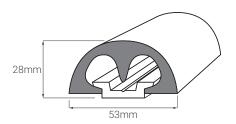

# GREAT LOOKING FENDERING THAT'S QUICK AND EASY TO FIT WITH NO FRONT FASTENINGS

Available in a black, white or traditional wood effect finish.

**BUMP! 65** 

**BUMP! 53** 

## **BUMP! 53**

Marine fendering specialists

- T +44 (0)1621 869609
- E sales@wilks.co.uk
- W www.wilks.co.uk
- W www.flexiteek.com
- A Woodrolfe Rd, Tollesbury, Essex, CM9 8RY, England

Beautifully engineered synthetic decking and marine products.