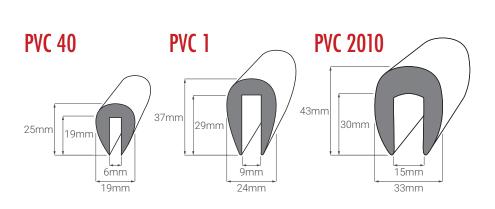

## **FLEXIBLE PVC PROFILES**

36mm

29mm

19mm

38mm

Product samples are available through our website or sales office. To view our full range and to download our brochures visit www.wilks.co.uk

32mm

25mm