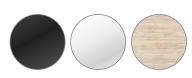

# GREAT LOOKING FENDERING THAT'S QUICK AND EASY TO FIT WITH NO FRONT FASTENINGS

Available in a black, white or traditional wood effect finish.

**BUMP! 65** 

**BUMP! 53** 

## STOCK COLOURS