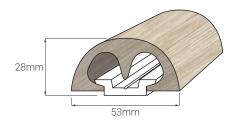

# GREAT LOOKING FENDERING THAT'S QUICK AND EASY TO FIT WITH NO FRONT FASTENINGS

Available in a black, white or traditional wood effect finish.

**BUMP! 65** 

**BUMP! 53** 

## **BUMP! 53**

Marine fendering specialists

- T +44 (0)1621 869609
- E sales@wilks.co.uk
- W www.wilks.co.uk
- W www.flexiteek.com
- A Woodrolfe Rd, Tollesbury, Essex, CM9 8RY, England

Beautifully engineered synthetic decking and marine products.