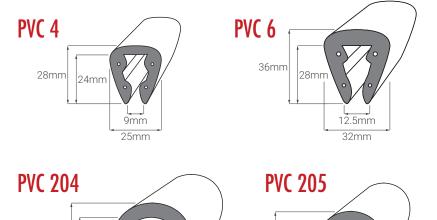

## **FLEXIBLE PVC PROFILES**

36mm

29mm

19mm

38mm

Product samples are available through our website or sales office. To view our full range and to download our brochures visit www.wilks.co.uk

32mm

25mm