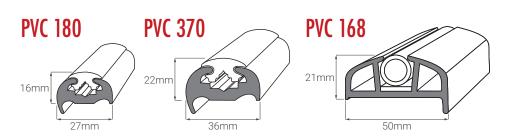

## **FLEXIBLE PVC PROFILES**

36mm

29mm

19mm

38mm

Product samples are available through our website or sales office. To view our full range and to download our brochures visit www.wilks.co.uk

32mm

25mm