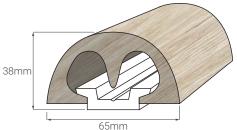

# GREAT LOOKING FENDERING THAT'S QUICK AND EASY TO FIT WITH NO FRONT FASTENINGS

Available in a black, white or traditional wood effect finish.

**BUMP! 65** 

**BUMP! 53** 

## **BUMP! 65**