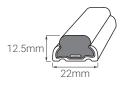

## **FLEXIBLE PVC PROFILES**

36mm

29mm

19mm

38mm

Product samples are available through our website or sales office. To view our full range and to download our brochures visit www.wilks.co.uk

32mm

25mm