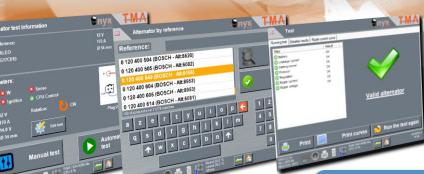

#### Technical Characteristics

**Navigation software Intuitive** and Multilanguage

Free of charge **Updates** 

Compatible with Start & Stop systems

French Production and **Quality since 1983** 

Continuous Research and Development

#### **ALTERNATOR TESTING**

**Automatic Mode** In-depth analysis & performance:

Test: 0 to 300 Amps, 0 to 6000 rpm

Leakage current - lamp circuit -- Measures

> Communication Protocol - Output rev counter - Ripple - Regulation Voltage Function "Sense" - current generator - Signal

DF / DFM - Response Time

- Protocols LIN (1&2), BSD (1&2), RLO, RVC, C, PCM, P&D

**Manual Mode** Accessibility of control parameters

**STARTER TESTING** 

Automatic mode complete electrical diagnosis, without load