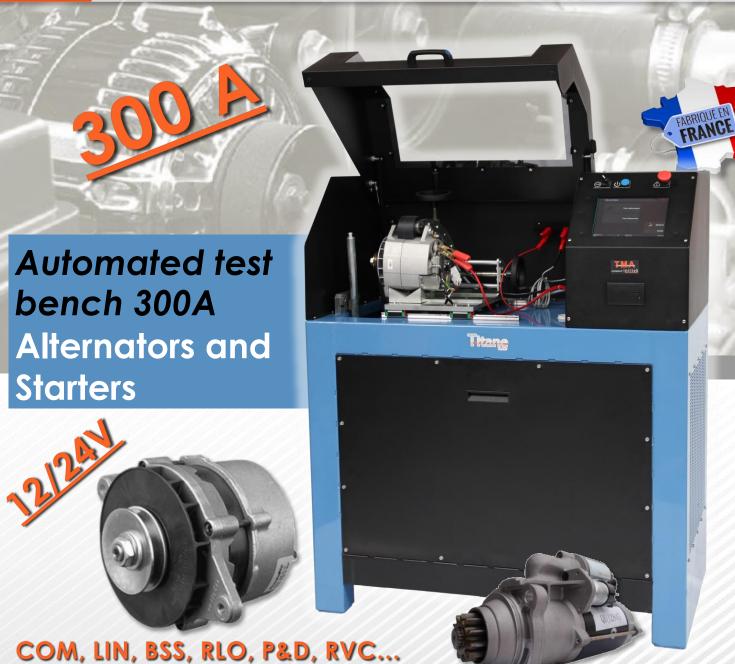

#### 300A Automated test bench for Alternators & Starters 12 / 24V

Titane

# **Cutting Edge Technology Equipment**

- POWERFUL: In-depth analysis of 12v / 24V alternators with variable load up to 300A
  - CUSTOMIZABLE: Data and test. variable rotation speed 0-6000 rpm
    - PROTOCOLS: Automatic recognition COM, LIN, BSS, RLO, C, PCM, RVC ...
      - DATABASE ENRICHED: More than 190,000 alternator references
        - PROOF OF TEST: Printable and customizable detailed test report
          - SPECIFIC LEADS: Alternator plug kits included
            - PROGRESSIVE: Designed to adapt to the changing market

#### **ALTERNATOR TESTING**

**Automatic Mode** In-depth analysis & performance:

Test: 0 to 300 Amps, 0 to 6000 rpm

Leakage current - lamp circuit -- Measures

> Communication Protocol - Output rev counter - Ripple - Regulation Voltage Function "Sense" - current generator - Signal

DF / DFM - Response Time

- Protocols LIN (1&2), BSD (1&2), RLO, RVC, C, PCM, P&D

**Manual Mode** Accessibility of control parameters

**STARTER TESTING** 

Automatic mode complete electrical diagnosis, without load