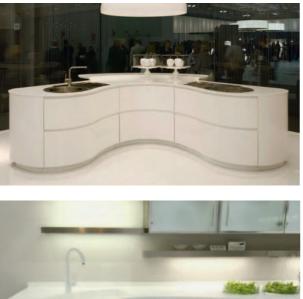

# **Kitchen**

The practical features encountered in the daily use of STARON® in the kitchen impress the most. Form and function can be combined together in designs according to the ideas of planners and users.