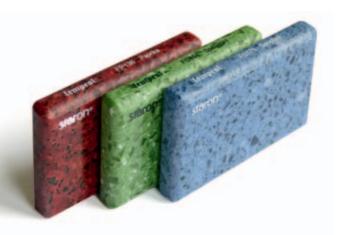

The unique properties of mineralbasedSTARON<sup>®</sup> convince both planners and builders.

Samsung manufactures STARON<sup>®</sup> sheets in over 140 individual colours for international use with a wide variety of regional demands on design, colour harmony and areas of application.

Sheet colours

Samsung manufactures STARON® sheets in over 140 individual colours for international use with a wide variety of regional demands on design, colour harmony and areas of application.