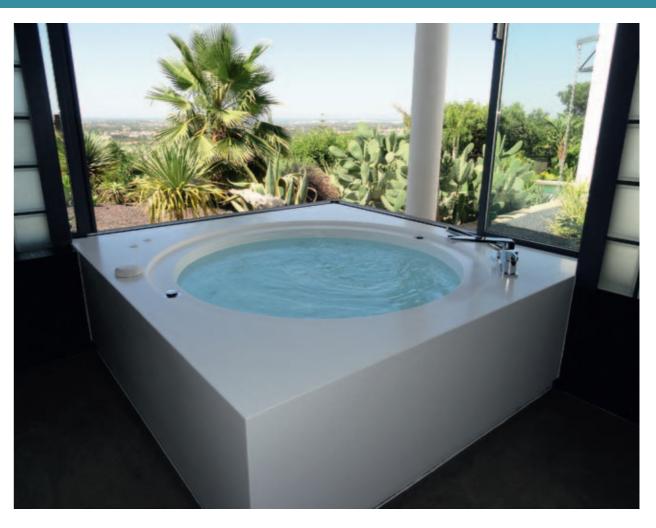

#### Bath

Planners design adventure and wellness baths with STARON® both in detail and in their overall spatial architecture. STARON<sup>®</sup> can be used as the sole material or in diverse combinations, for example with glass, acrylic, wood, ceramics, stone and stainless steel.