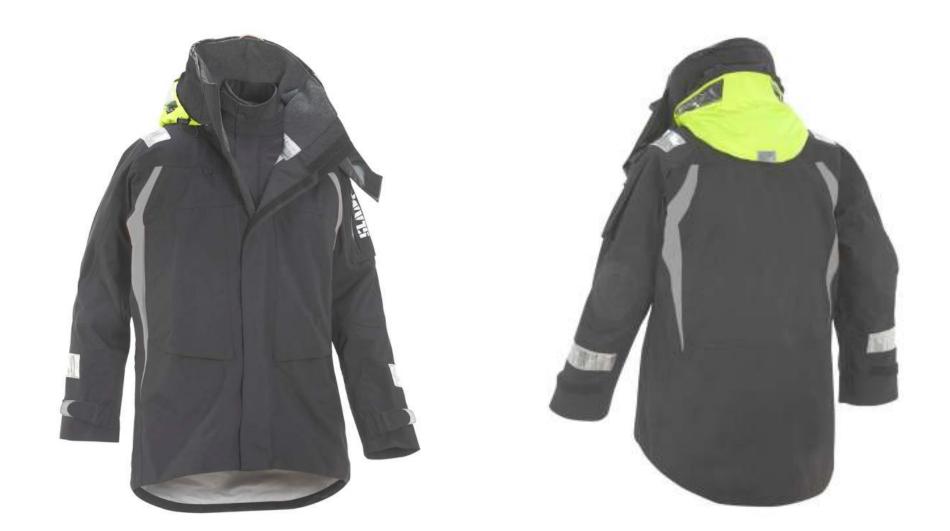

# S170008S00 FORCE 7 JACKET

# S170008S00 FORCE 7 JACKET

- High-visibility roll-away hood with reflective patches
- Double collar with double closure
- Double front closure
- Drainage holes under collar and on pockets bottom
- Drainage holes on back yoke and on bottom of reinforcment
- External and internal waist regulations
- Ergonomic elbow with reinforcment
- Internal elbow pocket in elastic mesh for protect pads
- High-visibility reflective shoulder patches Highvisibility reflective patches on cuffs Reflective print on sleeve flaps
- Left-sleeve pocket with two compartments for EPIRB and knife
- Reinforced seat in 1000 D nylon canvas Heavy fleece lining on the collar
- Unlined