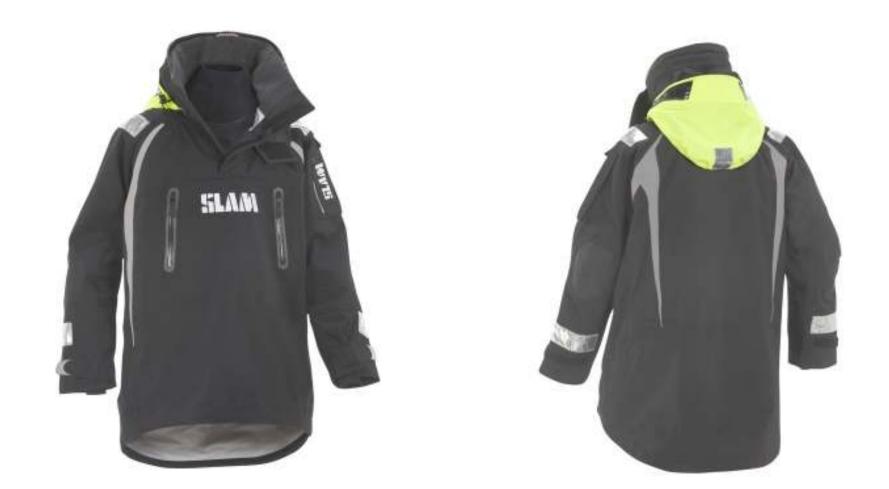

# S170008S00 FORCE 7 JACKET

# S170008S00 FORCE 7 JACKET

- High-visibility roll-away hood with reflective patches
- Double collar with double closure
- Double front closure
- Drainage holes under collar and on pockets bottom
- Drainage holes on back yoke and on bottom of reinforcment
- External and internal waist regulations
- Ergonomic elbow with reinforcment
- Internal elbow pocket in elastic mesh for protect pads
- High-visibility reflective shoulder patches Highvisibility reflective patches on cuffs Reflective print on sleeve flaps
- Left-sleeve pocket with two compartments for EPIRB and knife
- Reinforced seat in 1000 D nylon canvas Heavy fleece lining on the collar
- Unlined