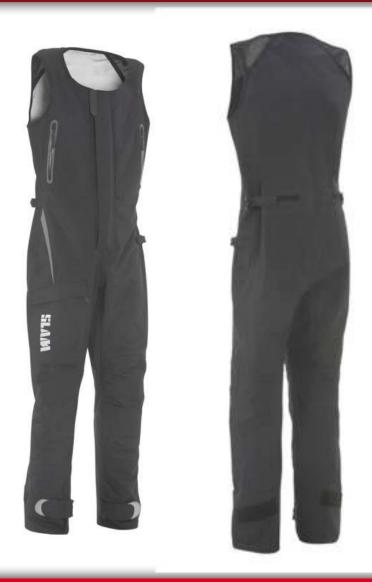

### S170006S00 FORCE 7 LONG JOHN

- Mesh stretch fabric on the shoulders
- Adjustable waist closure
- Reinforced seat in 1000 D nylon canvas
- Reinforced knees in 1000 D nylon canvas
- Elastic mesh inner knee pockets for removable protection foam pads
- Adjustable ankle closures
- Right leg pocket with waiter tight zipper
- Water-tight zippers on chest pockets
- Loop for knife handle of left hip
- Reflex print on leg closures
- unlined