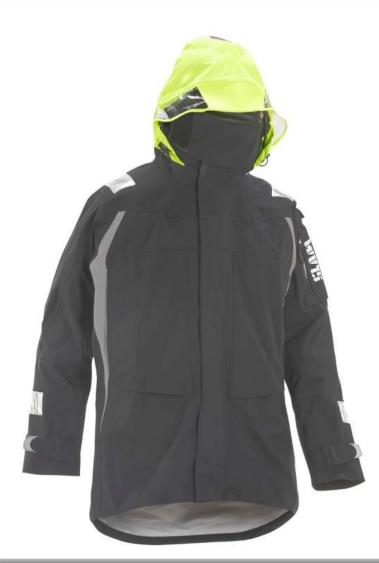

# S170008S00 FORCE 7 JACKET

# S170008S00 FORCE 7 JACKET

- High-visibility roll-away hood with reflective patches
- Double collar with double closure
- Double front closure
- Drainage holes under collar and on pockets bottom
- Drainage holes on back yoke and on bottom of reinforcment
- External and internal waist regulations
- Ergonomic elbow with reinforcment
- Internal elbow pocket in elastic mesh for protect pads
- High-visibility reflective shoulder patches Highvisibility reflective patches on cuffs Reflective print on sleeve flaps
- Left-sleeve pocket with two compartments for EPIRB and knife
- Reinforced seat in 1000 D nylon canvas Heavy fleece lining on the collar
- Unlined