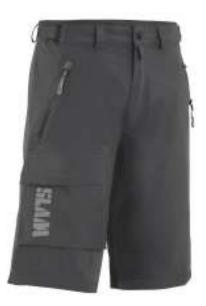

## S171009S00 FORCE 3 SHORTS

- Mesh lining
- Dry pockets with waterproof zippers
- Double closure with zip and flap on cargo pocket
- Laser cut reflective SLAM logo
- Back reinforcment in 300 D nylon canvas
- Laser cut hole for back drainage