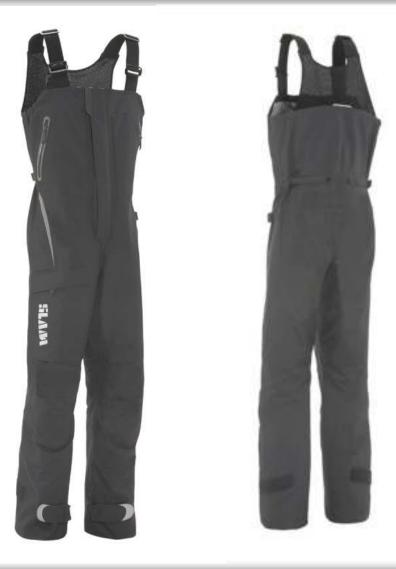

## S170007S00 FORCE 7 BIBS

- Adjustable elasticized shoulder strep
- Adjustable waist closure
- Reinforced seat in 1000 D nylon canvas
- Reinforced knees in 1000 D nylon canvas Elastic mesh inner knee pockets for removable protection foam pads
- Adjustable ankle closures
- Right leg pocket with waiter tight zipper
- Water-tight zippers on chest pockets
- Loop for knife handle of left hip
- Reflex print on leg closures
- Double flap on front zipper opening
- Unlined