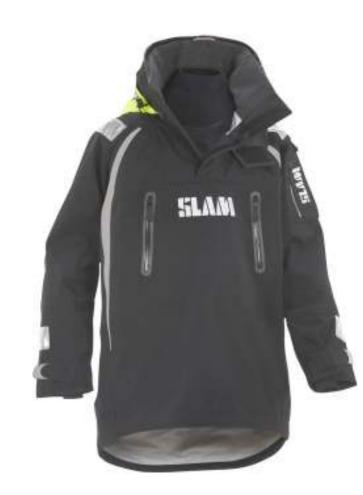

# S170009S00 FORCE 7 DRYTOP

## S170009S00 FORCE 7 DRYTOP

- High Visibility roll-away hood with reflective patches
- Double collar with double closure -
- 3 mm. neoprene inner neck seal -
- Draining holes at chest line and pockets Draining holes on back under collar and on bottom of reinforcement-
- Adjustable inner skirt in neoprene at the waist
- Articulated elbows with reinforcement
- Internal elbow pocket in elastic mesh for protect pads
- High-visibility reflective shoulder patches
- High-visibility reflective patches on cuffs Reflective print on sleeve flaps
- Left-sleeve pocket with two compartments for EPIRB and knife
- Kangaroo pocket with water tight zipper Reinforced seat in 1000 D nylon canvas Heavy fleece lining on the collar
- 3 mm neoprene cuffs
- Laser cut Reflex logo on chest and on left sleeve
- Unlined