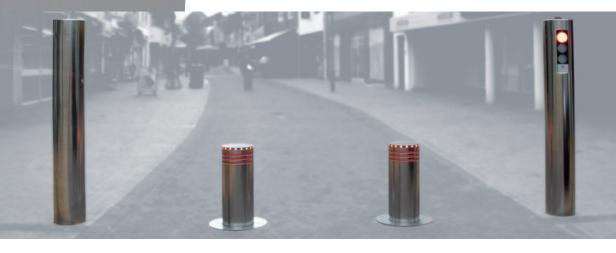

## Miscellaneous

All kinds (standard or custom) of accompanying pillars are available like: Entry/Exit pillars with card readers and intercom, Pillars with embedded traffic lights, Fixed pillars and special pillars with embedded ANPR cameras.

Manual retractable pillars & fixed

pillars for

**ANPR** 

Special

> Accompanying pillars

Special pillars for ANPR