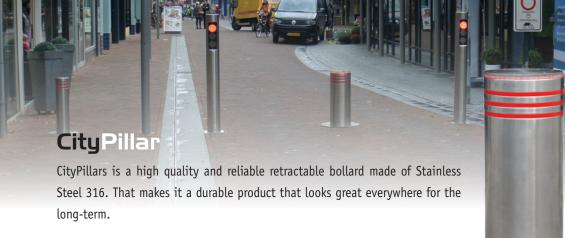

## Specifications

Diameter 168mm and 273mm

Height above pavement 500mm or 700mm

Stainless Steel 316, brushed

Wall thickness 4mm

Electrohydraulic drive

## Applications

Inner city pedestrian zones

Restricted areas

Access control private property

MegaPillar is an impressive retractable bollard with an outer diameter of 600mm. MegaPillar is an extremely robust product that can withstand the impact of vehicles and continue to work.