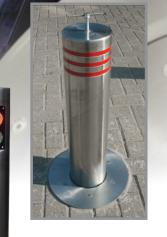

## Specifications

Diameter 168mm and 273mm

Height above pavement 500mm or 700mm

Stainless Steel 316, brushed

Wall thickness 4mm

Electrohydraulic drive