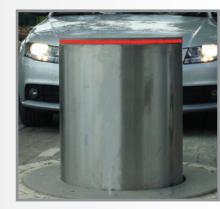

## Miscellaneous

All kinds (standard or custom) of accompanying pillars are available like: Entry/Exit pillars with card readers and intercom, Pillars with embedded traffic lights, Fixed pillars and special pillars with embedded ANPR cameras.

> Accompanying pillars

Special pillars for ANPR