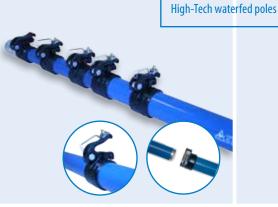

## Professional, safe and smart solutions in the cleaning with mineral free water.

16 different machine models





OPTION: Rotating brush and Indoor cleaning

Modular systems



Working height 15 meters

INDOOR



ECONOMISATION ECONOMISATION



OPTION: Rotating brush and Indoor cleaning

E1-S ECONOMY BE



R130

Stationary and mobile

**Reverse osmosis** 



ADVANCED

AS1

AS1 SINGLES SI

I1-R

ECONOMY

E1-S

R130

More efficiency, accessibility, safety and environmentally friendly.

Suitable for cleaning glass, window frames, illuminated signs and lights, wall cladding, awnings, vehicles, solar panels etc.



















Your AquaQlean dealer: