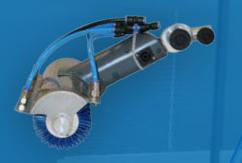

## AquaQlean<sup>®</sup> rotating brush 12/24 V (EU Patent)

Rotating brush system, consisting of a 1,5 millimeter stainless steel protection cover for splashing water with spray nozzles, mounted to a plastic engine housing and equipped with a angle adaptor. The system is 30, 56 of 104 centimeters wide and the brushes are interchangeable.

It is ideal for a less physical strain, timesaving and intensive mechanical cleaning of surfaces. When used in combination with the A(S)1 machine the system can be optionally put to use by the remote controller with tap water, mineralfree water or chemicals.

All important hose connections are easily to detach by quick- or push-in couplings.

#### SPECIFICATIONS

• 5, 7 of 13 spray nozzles for rinsing water and 1 or 3 sprays nozzle for chemicalse

Rotation speed : 340 RPM
Engine: 12/24V - 5 Watt