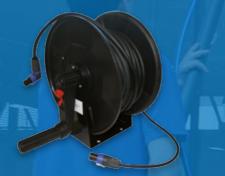

# PROFESSIONAL CLEANING TOOLS

Rotating brush 30 cm complete

Reel with swivel and stainless steel mounting bracket equipped with 25 meters cable

**Extension cable 15 meters** 

Mounting bracket cable reel