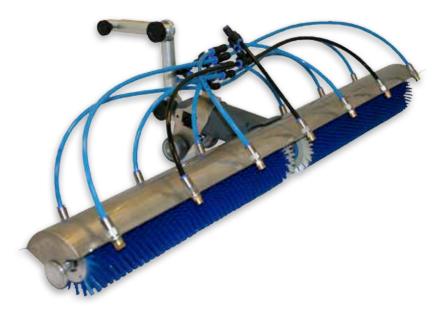

## AquaQlean<sup>®</sup> rotating brush 12/24 V (EU Patent)

Rotating brush system, consisting of a 1,5 millimeter stainless steel protection cover for splashing water with spray nozzles, mounted to a plastic engine housing and equipped with a angle adaptor. The system is 30, 56 of 104 centimeters wide and the brushes are interchangeable.

It is ideal for a less physical strain, timesaving and intensive mechanical cleaning of surfaces. When used in combination with the A(S)1 machine the system can be optionally put to use by the remote controller with tap water, mineralfree water or chemicals.

All important hose connections are easily to detach by quick- or push-in couplings.

#### SPECIFICATIONS

• 5, 7 of 13 spray nozzles for rinsing water and 1 or 3 sprays nozzle for chemicalse

Rotation speed : 340 RPM
Engine: 12/24V - 5 Watt

### **OPTION:**

· Forward and backward brush movement

| TECHNICAL SPECIFICATIONS                     |     | 300   | 500   | 1000  |
|----------------------------------------------|-----|-------|-------|-------|
| Voltage                                      | ٧   | 12/24 | 12/24 | 12/24 |
| Min. water pressure (opening rotating brush) | bar | 3     | 3     | 3     |
| Maximum temperature (incoming water)         | °C  | 50    | 50    | 50    |
| Minimum temperature (incoming water)         | °C  | 5     | 5     | 5     |
| Total length                                 | cm  | 37    | 37    | 37    |
| Total width                                  | cm  | 30    | 56    | 104   |
| Total height (including tubes)               | cm  | 16    | 22    | 22    |
| Total weight                                 | kg  | 1,5   | 3     | 6     |