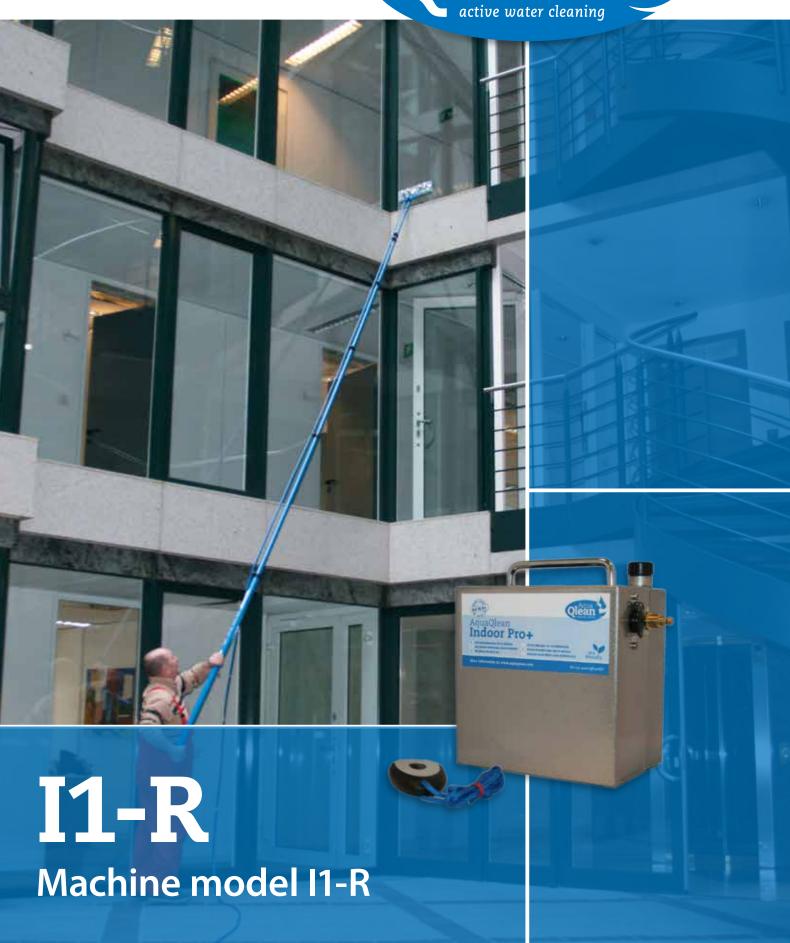

## AquaQlean® I1-R INDOOR Machine

Compact cleaning machine from 2 mm stainless steel housing carried out with a 2 liter liquid tank.

Particularly user-friendly, easy to move and specially designed to clean inside a building windows and walls. Standard equipped with pump, remote control, 3 meter hose with filter, charger and deep discharge protection. Hose can be extended as required.

Working height up to 15 meters.

Furthermore, the AquaQlean I1-R machine gives the possibility to perform without using ladder, platform or scaffold.

A conventional cleaning method clearly requires more work time and higher costs.