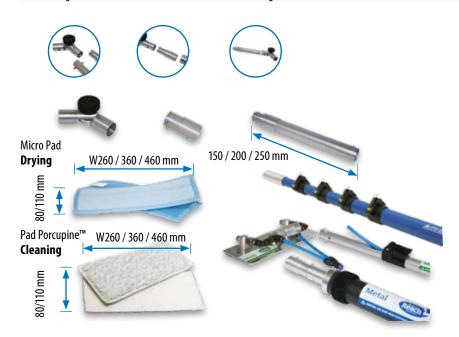

## AquaQlean® I1-R INDOOR Machine

Compact cleaning machine from 2 mm stainless steel housing carried out with a 2 liter liquid tank.

Particularly user-friendly, easy to move and specially designed to clean inside a building windows and walls. Standard equipped with pump, remote control, 3 meter hose with filter, charger and deep discharge protection. Hose can be extended as required.