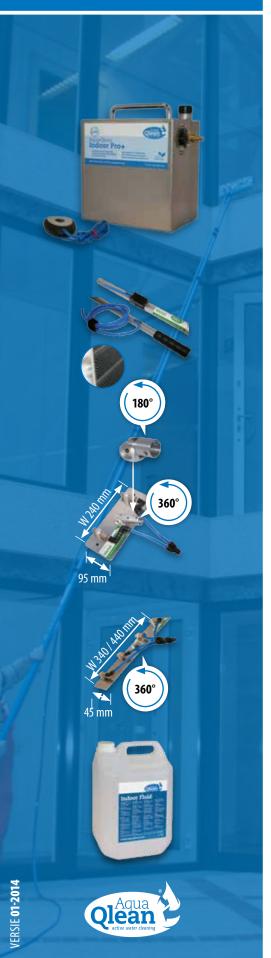

## AquaQlean® I1-R INDOOR Machine

Compact cleaning machine from 2 mm stainless steel housing carried out with a 2 liter liquid tank.

Particularly user-friendly, easy to move and specially designed to clean inside a building windows and walls. Standard equipped with pump, remote control, 3 meter hose with filter, charger and deep discharge protection. Hose can be extended as required.

## SPECIFICATIONS

- 3 M. PU 8x6 single hose with filter, endstop (female connector)
- Remote operation
- Maintenance free battery 7 Ah
- Material: stainless steel
- Pump 12V
- Fully automatic 12V charger (NOT build in)