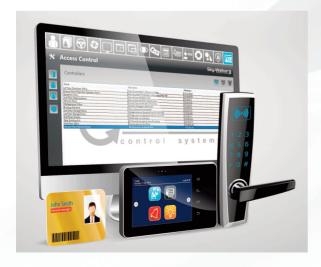

#### Access control

The daily management of your access control systems just got a lot easier! Open doors and gates remotely, manage users, activate new badges, appoint user rights and much more in no time. Sky-Walker3 Strato also monitors possible security issues such as 'forced door' and 'door open' alarms. The Sky-Walker3 plugin for access control was developed in close co-operation with AXIS Communications, one of the world leaders in IP Camera systems and IP controllers.

With the integration of the recently introduced **AXIS door controller**, Sky-Walker3 Strato is able to manage access doors including the necessary card readers. The door controller supports multiple access card technologies and is fully equipped to control a wide variety of electromechanical locks & crossing gates.