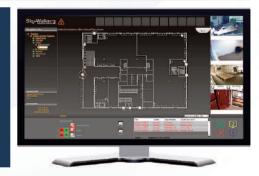

### **Complete security control**

The user interface of Sky-Walker3 Strato provides full control, monitoring and administration of all security systems from a centralized high definition display. The graphical and intuitive setup makes the system easy to operate for receptionists or security guards without the need for having any technical skills or extensive training.

## Easy to use

Simplicity of usage was an important development objective for Sky-Walker3 Strato. Therefore the system uses geographical map views to show the operator the exact location of all security objects, such as cameras or doors. Control of these objects is managed directly by selecting them in the map views.

#### Efficient overviews

The Sky-Walker3 Strato software contains an alarm monitoring buffer **displaying all incoming alarms and messages from the connected security systems at a glance.** These alarms and messages can automatically interact with live camera views.