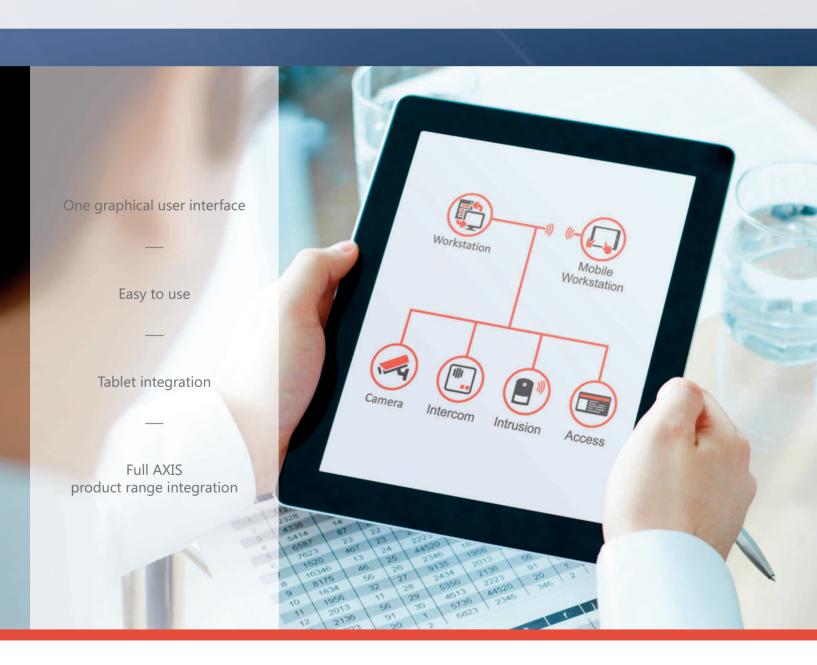

Sky-Walker3 Strato is a **fully integrated mobile security solution** especially intended for small and medium businesses, providing the same features as large scale integration platforms. The comprehensive and intuitive graphical user interface eliminates the need for multiple control panels required to operate the many security systems protecting a building. A tablet interface is also available with the same functionality as the main workstation allowing **complete mobility without compromising on security management**.

### **Complete security control**

The user interface of Sky-Walker3 Strato provides full control, monitoring and administration of all security systems from a centralized high definition display. The graphical and intuitive setup makes the system easy to operate for receptionists or security guards without the need for having any technical skills or extensive training.

All these control functions are combined in one interface. Just one screen (tablet, smartphone or workstation) provides operational control of all relevant security functions.

#### Remote monitoring & control

Security management is available on mobile devices such as tablets. If an operator has to leave their desk temporarily, supervision of security events is still possible.