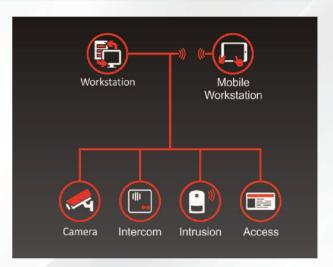

#### So how does the platform work exactly?

By bringing your technologies under the Entelec umbrella and by providing a central monitoring location for all of these systems through Sky-Walker3 Strato, you benefit from a set of capabilities which guarantee top-level intelligence at all times for:

- · Access control
- · Camera observation
- · Intrusion detection & prevention
- Intercom