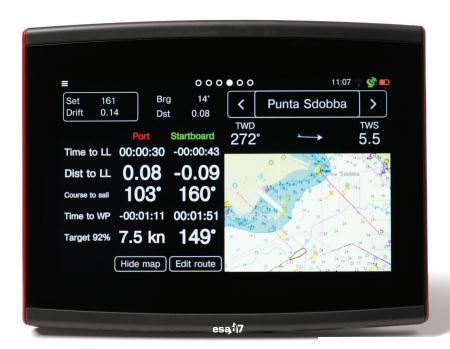

## The first complete sail racing instrument system with professional performance level designed for every crew.

All Astra Yacht exclusive technology environment in one single stunning device.

esa d7 is not only a professional multitouch display: it's the first combination of an advanced tactical software for regatta with a powerful computer built in a touch screen display explicitly thought and developed for marine ambient, with high contrast, wide angle and outdoor visibility. It can be connected to all the existing onboard instrumentations or through Astra esa Instrument system to the different sensors. Visualize data in the most flexible and powerful way fully selectable and

adjustable to crew's needs.

Take benefit of all esa Regatta features like the patented real time boat polar calculation, monitor your performances at one glance, prepare a perfect start with the starting procedure support page, use the maps for a perfect navigation, both in regatta and cruise.

Receive all the support for sail regulation and settings with the cruiser edition, for the best performance and safety onboard.